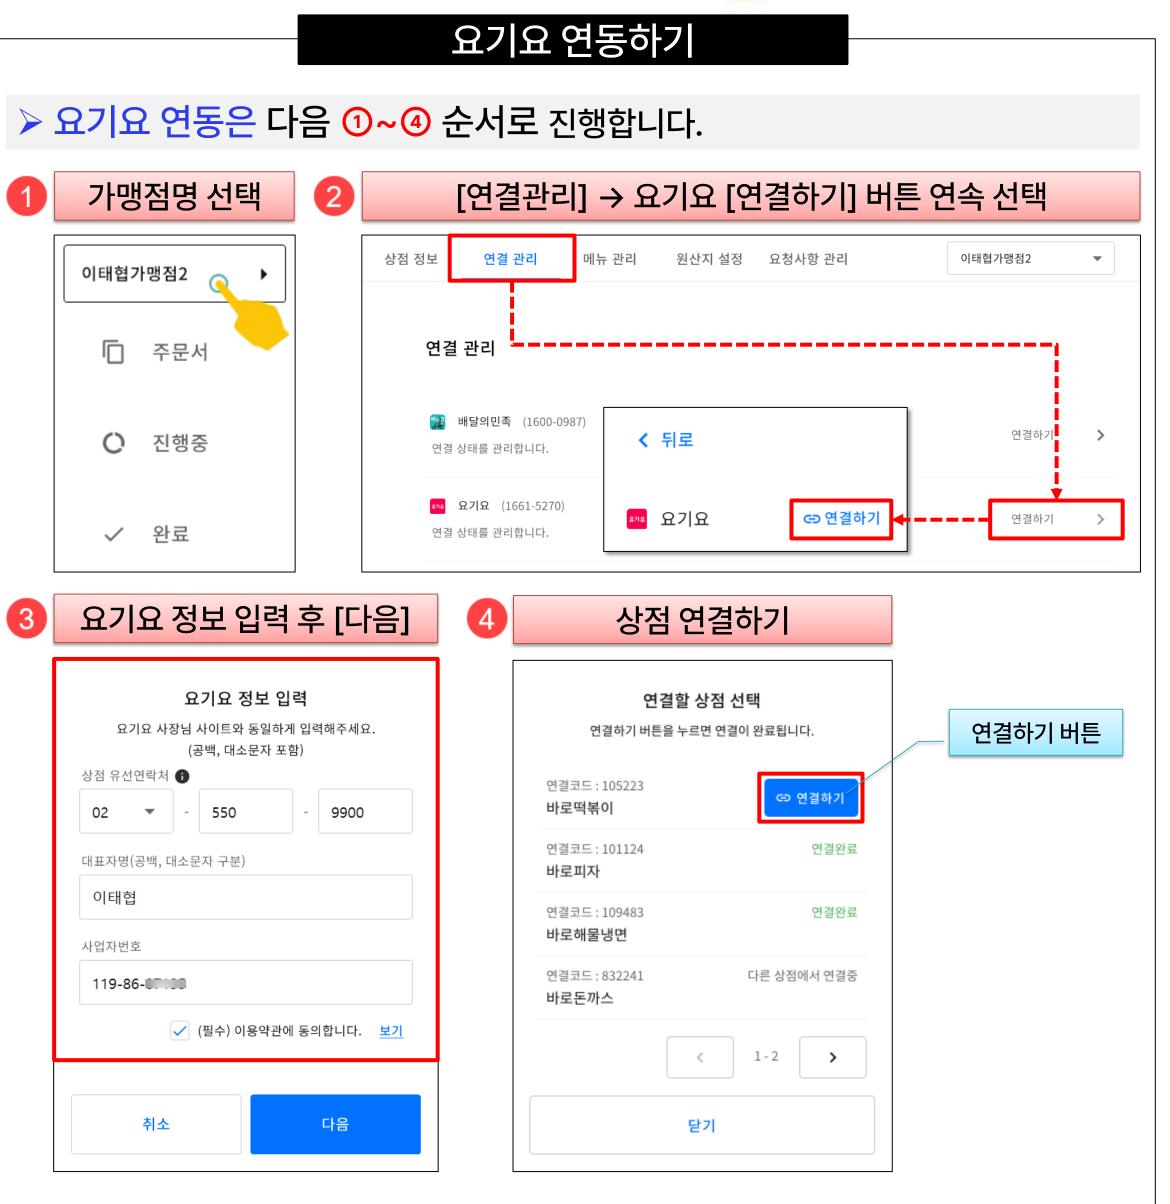

▶ 바로고 사장님 프로그램의 인터넷 주소 검색 서비스에 대하여 다음과 같이 안내드립니다.



# 

| 방식2. 도로명 주소 검색       | <u> </u> |
|----------------------|----------|
| 나로고로47번길 38          |          |
| 도로 서울특별시<br>지번 서울특별시 |          |
|                      | 검색 결과 표시 |
|                      |          |

- ✓ 인터넷에서 주소를 검색하는 서비스 표준은 무엇인가요?
  - → 주소 검색 서비스는 외부 서비스사의 주소 검색 API(공공서비스)를 이용합니다.
  - → 주소 검색 서비스에 한하여 서비스 품질은 주소서비스사에서 보증하고 있습니다.
- ✓ 가맹점에서 조회가능한 검색 반경이 어떻게 될까요
  - → 가맹점을 기준으로 "20KM" 반경까지 조회가 가능합니다. (위경도 좌표 기준)
- ✓ 검색되지 않는 주소가 존재하는 이유는 무엇일까요?
  - → 가맹점 기준 20KM를 벗어난 주소일 가능성이 있습니다.
  - → 공공서비스에서 제공하는 지도 서비스 내 주소가 존재하지 않을 가능성이 있습니다.
- ✓ 검색된 모든 주소로 수기 접수가 가능한가요?
  - → 아닙니다. 허브(지사)에서 설정한 배달 권역 이내까지만 수기 접수가 가능합니다.
  - → 검색은 되더라도 \*<mark>배달대행료</mark>가 적용되지 않은 주소는 배달이 불가능합니다.

# 07. 바로고 사장님 프로그램 [연결관리] 배달의민족, 요기요 연동







2022 PAPOCO ALL PICHTS RESERVED

# 08. 바로고 사장님 프로그램 [진행중] 배달의민족 주문 배달대행요청





# 09. 바로고 사장님 프로그램 [진행중] 요기요 주문 배달대행 요청





#### 10. 바로고 사장님 프로그램 [진행중] 배달의민족/요기요 주문 수정





## 11. 바로고 사장님 프로그램 [진행중] 배달의민족/요기요 주문 취소

배달을 취소할 시, 결제된 주문이 함께 취소될 수 있습니다.

(자세한 사항은 주문 채널에 문의해주세요.)

✓ [필수] 내용을 이해했습니다.

주문 수정

배달 취소

🌣 설정

버전 staging 1.18.4

996,600 원 🗘

② 바로고 고객센터

阔 바로고

□ 상점

≘1

버전 staging 1.20.9

🔀 바로고

993,304 원

라로고 컨택센터





배달 취소

# 12. 바로고 사장님 프로그램 [완료] 완료/취소 주문 내역 조회



▶ 완료된 주문을 확인하시려면, [완료] 메뉴 선택 → [조회 기간] 결정 → 주문 선택(완료 또는 취소) 과정을 통해 주문 확인이 가능합니다.



- 1 조회 기간 → 완료 또는 취소 주문의 조회기간 선택
- 2 주문 선택 → 완료 또는 취소 주문의 상세 내역 확인



▲ 완료 주문 클릭 → 상세 보기 화면

## 13. 바로고 사장님 프로그램 [설정] 일반 설정





# 14. 바로고 사장님 프로그램 [설정] 프로그램 화면 크기





- [설정] 진입
- "프로그램 화면 크기" → [설정하기] 선택
- [자동 맞춤 / 50% / 60% / 70% / 8