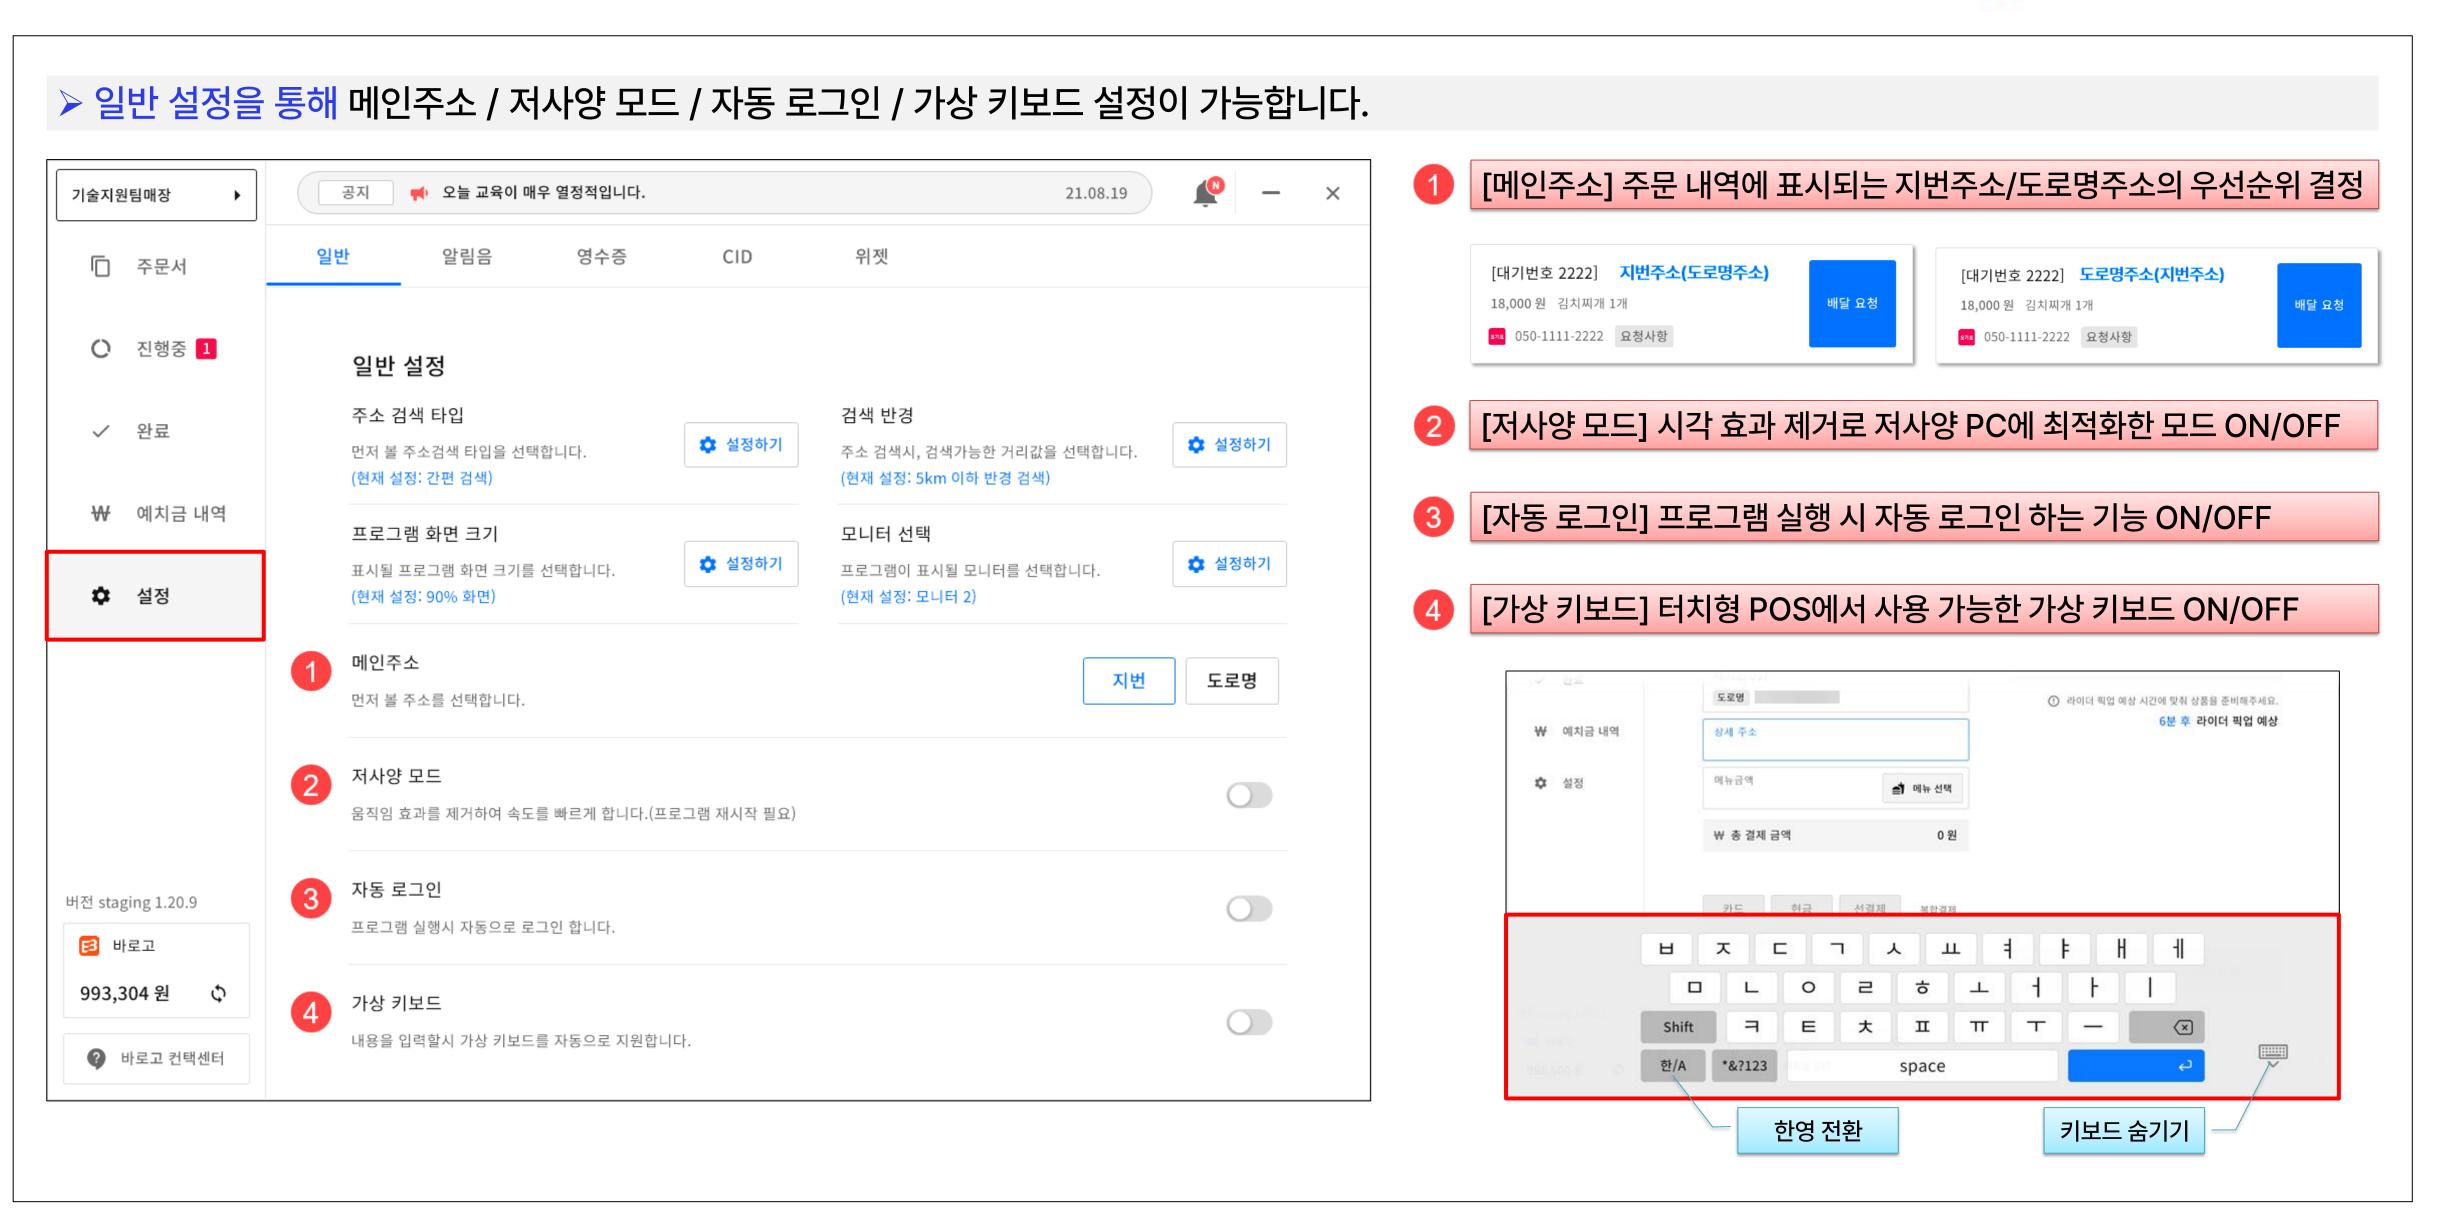

## 13. 바로고 사장님 프로그램 [설정] 일반 설정

# 06. 바로고 사장님 프로그램 [설정] 주소 검색 타입 설정 방법

▶ 바로고 사장님 프로그램은 주문서 생성(수기 접수) 시 "주소 검색"과 "간편 검색" 주소 검색 타입을 제공하며, 관련된 "검색 반경 설정"이 가능합니다.

- 1 [설정] 진입
- 2 "주소 검색 타입 설정" → [설정하기] 선택
- ③ [주소 검색] or [간편 검색] 중 원하는 방식 선택
- 4 "검색 반경" → [설정하기] 선택
- [3km / 5km / 10km / 20km] 중 원하는 반경 선택
- ✓ [간편 검색]이란?
  - → 바로고에서 직접 괸리·제공하는 주소 검색 기능입니다.
  - → 자세한 내용은 06-A. 간편 주소 검색 기능 본문을 확인 바랍니다.
- ✓ [주소 검색]이란?
  - → 인터넷을 통해 주소를 검색하는 서비스입니다.
  - → 자세한 내용은 <mark>06-B. 인터넷 주소 검색 서비스</mark> 본문을 확인 바랍니다.