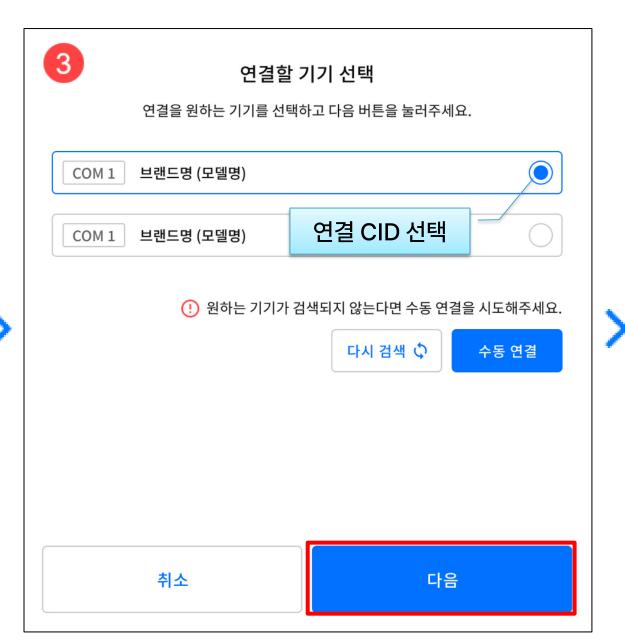

## 20. 바로고 사장님 프로그램 [설정] CID 설정

> CID 설정을 하시려면, [옵션] 메뉴 선택 → [CID 사용] 활성화 → 연결하기 과정을 통해 설정이 가능합니다. 다음 ① ~ ④ 순서로 진행합니다.

- ✓ CID 연동을 하면?
  - → 전화를 통해 수신된 고객연락처를 수기 주문 접수에 자동 입력 하는 부가 기능입니다.
- ✓ CID 고객 정보 보관 기간은?
  - → 해당 상점에 접수된 CID 수신 정보는 3개월동안 보존됩니다. (파기 후 초기화)