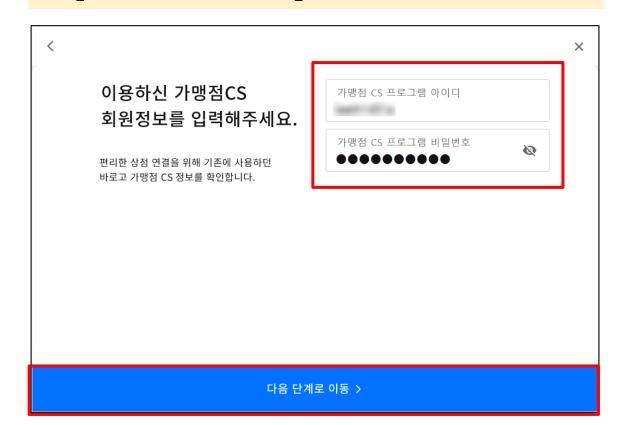

# 03-B. 바로고 사장님 프로그램 [상점연결] 기존 가맹점CS 연결하기

- ▶ 바로고 사장님 프로그램 신규 회원가입 진행 후 기존 계정(구, 가맹점CS)의 아이디/패스워드로 상점을 연결하는 절차는 다음과 같습니다.
- 1. 바탕화면에서 [바로고 사장님 프로그램]을 실행합니다.

4. 기존 사용자(구, 가맹점CS)의 경우, [기 존 회원입니다.] 버튼을 선택합니다.

2. [바로고 사장님 회원 가입하기]로 신규 가입을 진행합니다.

5. 기존 가맹점CS 아이디/비밀번호 입력 후 [다음 단계로 이동]을 버튼을 선택합니다.

3. 아이디, 비밀번호, 휴대폰 번호 본인인증, 약관동의 후 회원가입을 완료합니다.

6. 상점 정보 확인 후 [바로고 시작하기] 버튼을 선택하여 가입을 완료합니다.

| <                                       |                                      | × |  |  |
|-----------------------------------------|--------------------------------------|---|--|--|
| 연결할 상점정보를<br>확인해보세요.                    | <b>이태협가맹점</b><br>사업자등록번호             |   |  |  |
| 상점 등록 정보가 올바르지 않다면<br>바로고 고객센터에 문의해주세요. | 상점 주소 <b>3층</b> 기번 / 3층              |   |  |  |
| 바로고 고객센터: 02-550-9900                   | 상점 전화번호 02-550-9945                  |   |  |  |
|                                         | 사장님 이름 이**<br>사장님 전화번호 ***-****-1087 |   |  |  |
| ✓ 상점 정보를 확인했습니다.                        |                                      |   |  |  |
|                                         |                                      |   |  |  |
| 바로고 시작하기                                |                                      |   |  |  |