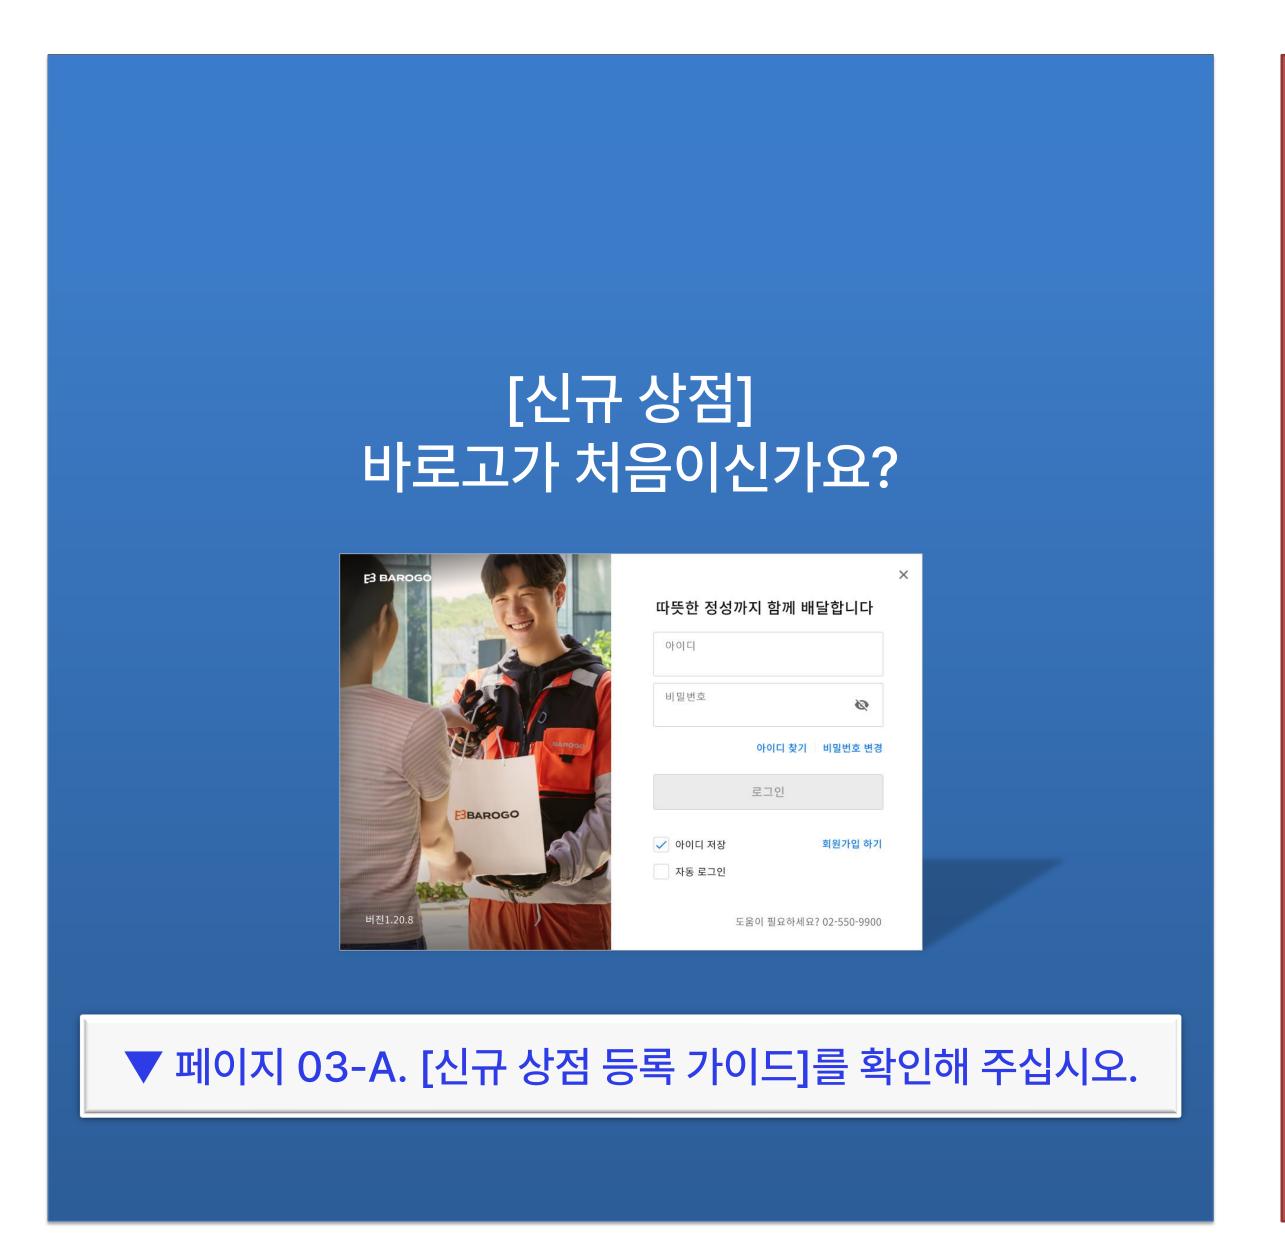

# 03-A. 바로고 사장님 프로그램 [상점연결] 신규 상점 연결하기

- ▶ 바로고 사장님 프로그램 신규 회원가입 진행 후 신규 상점의 사업자번호/연락처로 상점을 연결하는 절차는 다음과 같습니다.
- 1. 바탕화면에서 [바로고 사장님 프로그램] 을 실행합니다.

4. 신규 사용자의 경우, [처음 입니다.] 버튼을 선택합니다.

2. [바로고 사장님 회원 가입하기]로 신규 가입을 진행합니다.