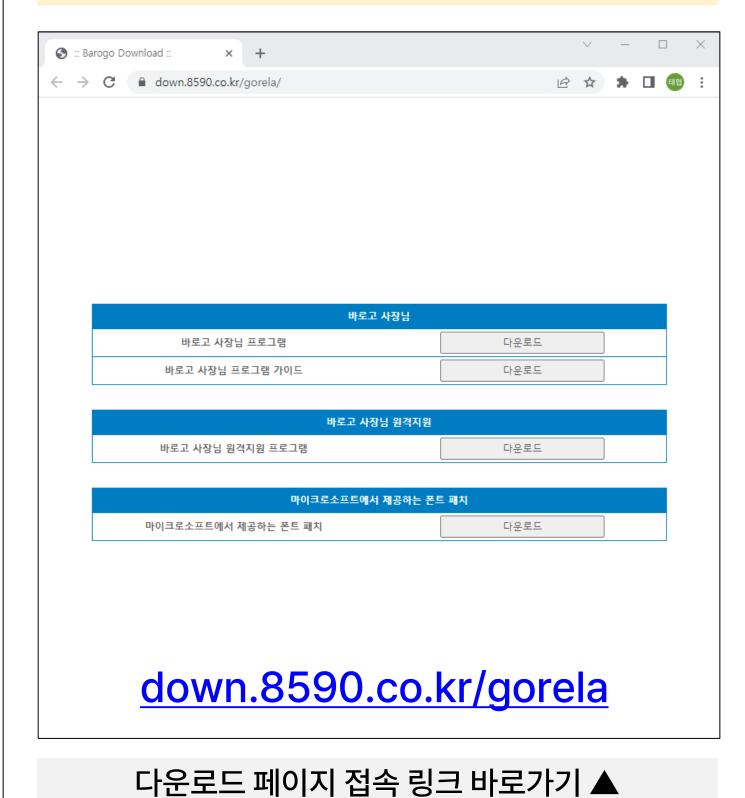

#### 01. 바로고 사장님 프로그램 다운로드 및 압축풀기

▶ 바로고 사장님 프로그램은 전용 다운로드 웹사이트를 통해 어디서든 다운로드 가능합니다. 프로그램은 ZIP파일로 압축 되어 압축 해제가 필요합니다.

1. 인터넷 브라우저(Chrome, Internet Explorer) 를 통해 다운로드 페이지 링크로 접속합니다.

2. 바로고 사장님 프로그램 다운로드를 진행합니다. (프로그램을 컴퓨터에 저장합니다.)