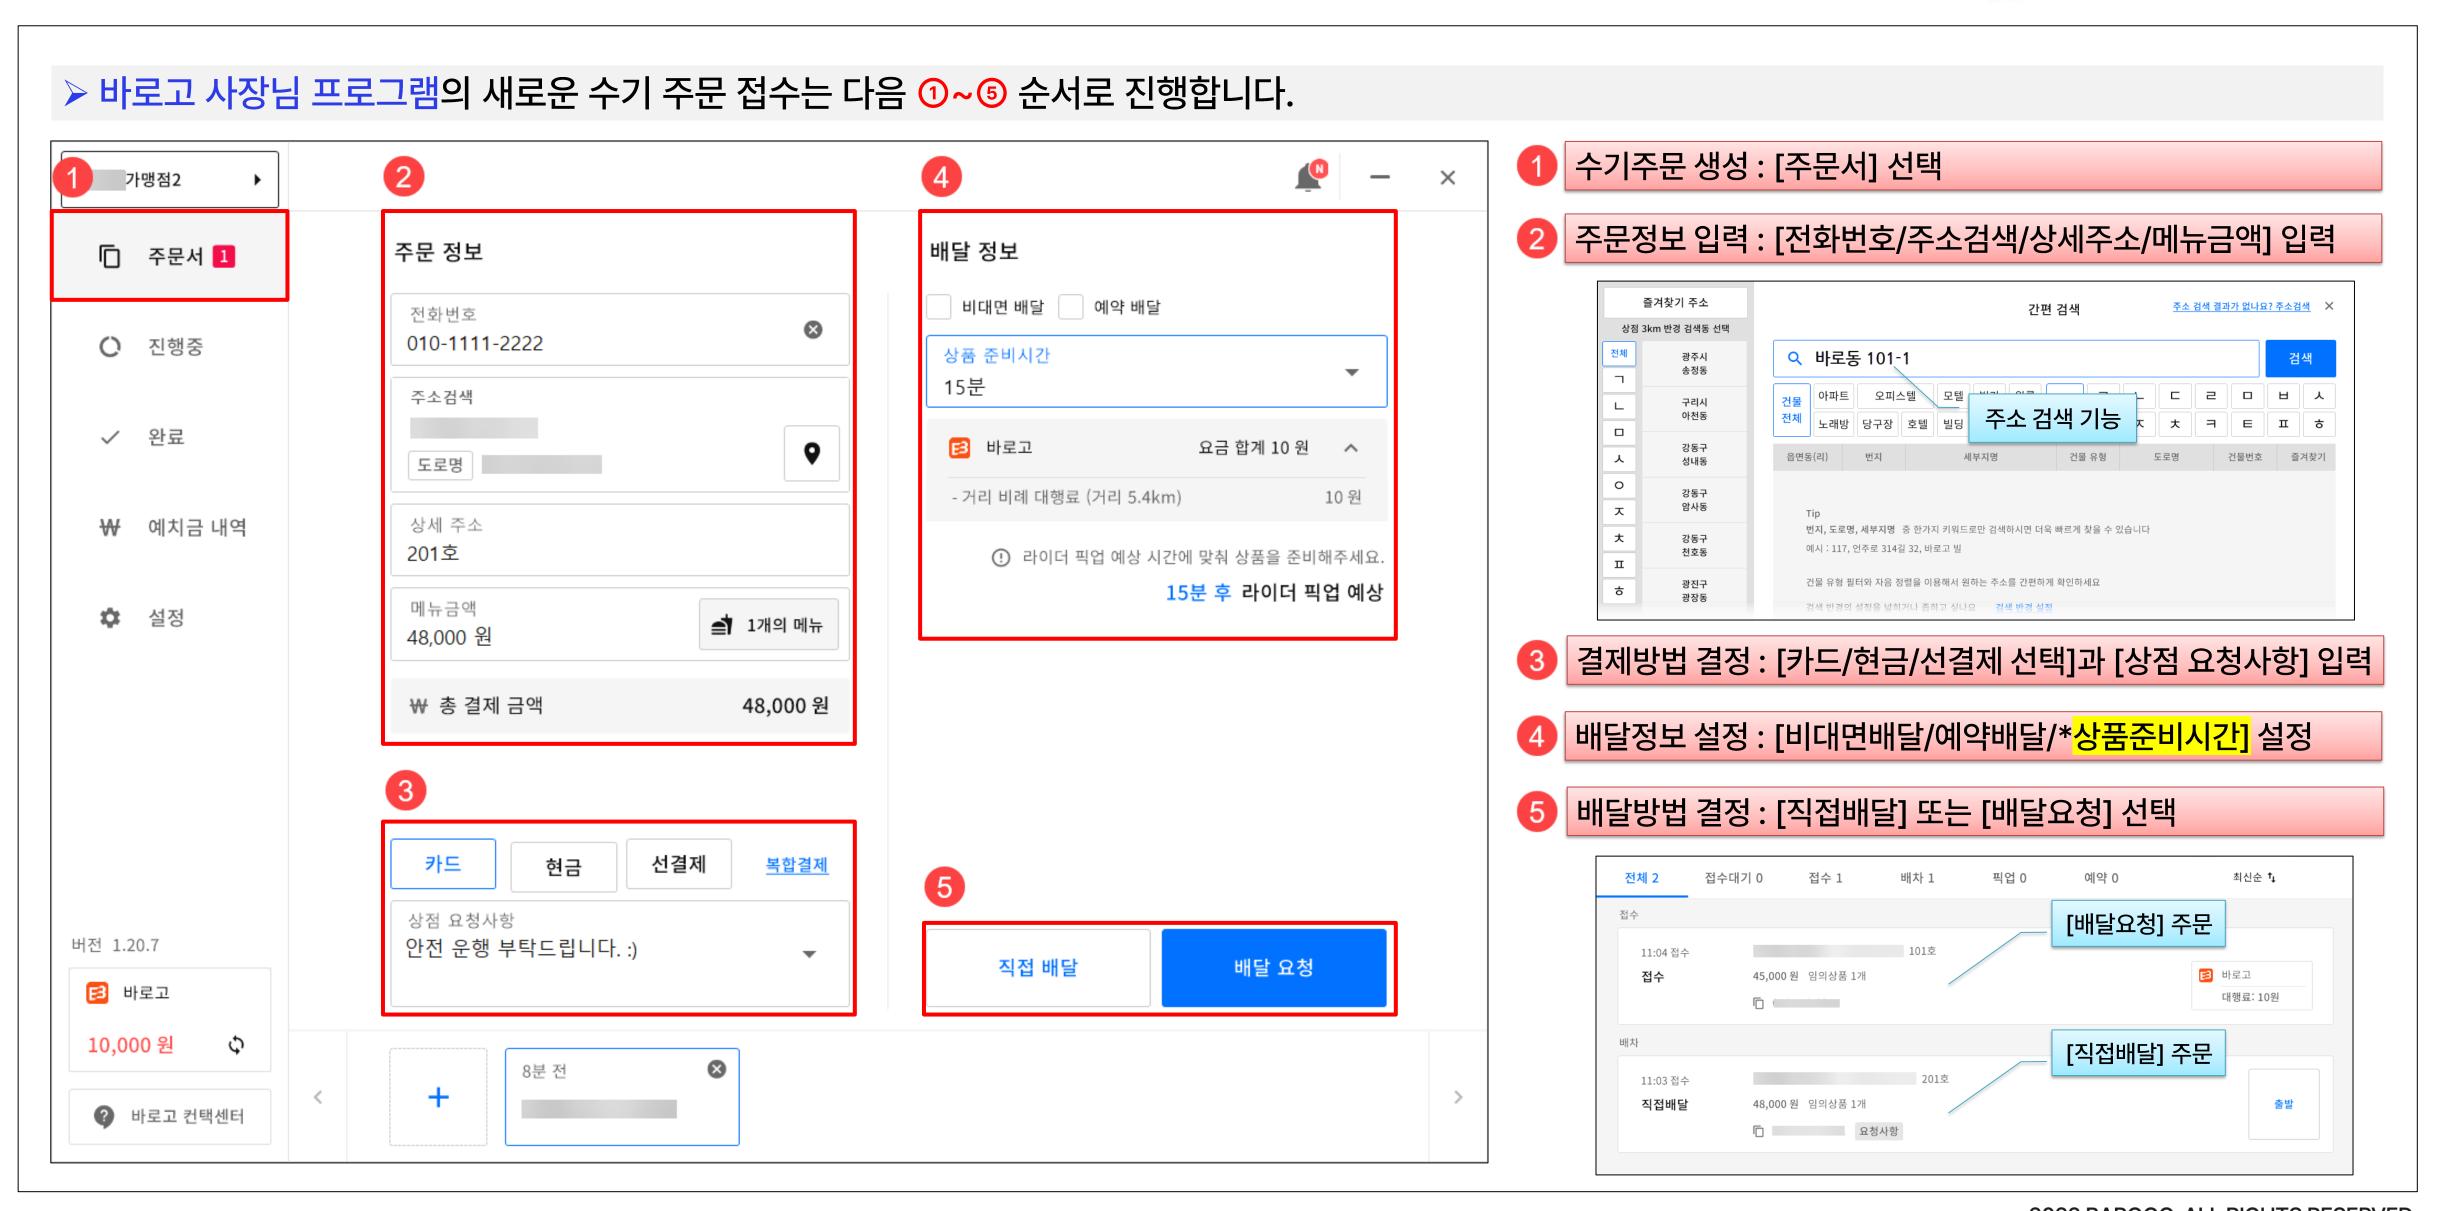

요. | 상점 주소 <b>3층</b> 기번 / 3층              |   |  |  |
| 바로고 고객센터: 02-550-9900                   | 상점 전화번호 02-550-9945                  |   |  |  |
|                                         | 사장님 이름 이**<br>사장님 전화번호 ***-****-1087 |   |  |  |
| ✓ 상점 정보를 확인했습니다.                        |                                      |   |  |  |
|                                         |                                      |   |  |  |
| 바로고 시작하기                                |                                      |   |  |  |

#### 04. 바로고 사장님 프로그램 실행 및 로그인



- ▶ 바로고 사장님 프로그램 실행 후 로그인 절차는 다음과 같습니다.
- 1. 바탕화면에서 [바로고 사장님 프로그램]을 실행 후 로그인을 진행합니다. \* 아이디 저장/자동 로그인 체크 시 빠른 로그인이 가능합니다.





2. 다음과 같이 바로고 사장님 프로그램 메인 화면을 확인 할 수 있습니다. 승인 유저와 미승인 유저 화면은 각각 다음과 같습니다.





#### 05. 바로고 사장님 프로그램 [주문서] 수기 주문 접수





# 06. 바로고 사장님 프로그램 [설정] 주소 검색 타입 설정 방법



▶ 바로고 사장님 프로그램은 주문서 생성(수기 접수) 시 "주소 검색"과 "간편 검색" 주소 검색 타입을 제공하며, 관련된 "검색 반경 설정"이 가능합니다.



- 1 [설정] 진입
- 2 "주소 검색 타입 설정" → [설정하기] 선택
- ③ [주소 검색] or [간편 검색] 중 원하는 방식 선택
- 4 "검색 반경" → [설정하기] 선택
- [3km / 5km / 10km / 20km] 중 원하는 반경 선택
- ✓ [간편 검색]이란?
  - → 바로고에서 직접 괸리·제공하는 주소 검색 기능입니다.
  - → 자세한 내용은 06-A. 간편 주소 검색 기능 본문을 확인 바랍니다.
- ✓ [주소 검색]이란?
  - → 인터넷을 통해 주소를 검색하는 서비스입니다.
  - → 자세한 내용은 <mark>06-B. 인터넷 주소 검색 서비스</mark> 본문을 확인 바랍니다.

## 06-A. 바로고 사장님 프로그램 간편 주소 검색 기능 안내



▶ 바로고 사장님 프로그램의 간편 주소 검색 기능에 대하여 다음과 같이 안내드립니다.



- 행정구 / 행정동을 선택합니다. (자음 필터링 가능)
- ② 원하는 주소를 검색합니다. (건물 형태, 자음 필터링 가능)
- 3 검색된 주소를 선택합니다. (즐겨찾기 추가 가능)

- ✓ 간편 주소 검색 기능이 무엇인가요?
  - → 바로고에서 직접 관리·제공하는 주소 검색 기능입니다.
- ✓ 간편 주소 검색 기능의 장점은 무엇인가요?
  - → 자음 필터링을 통해 간편하게 주소를 찾을 수 있습니다.