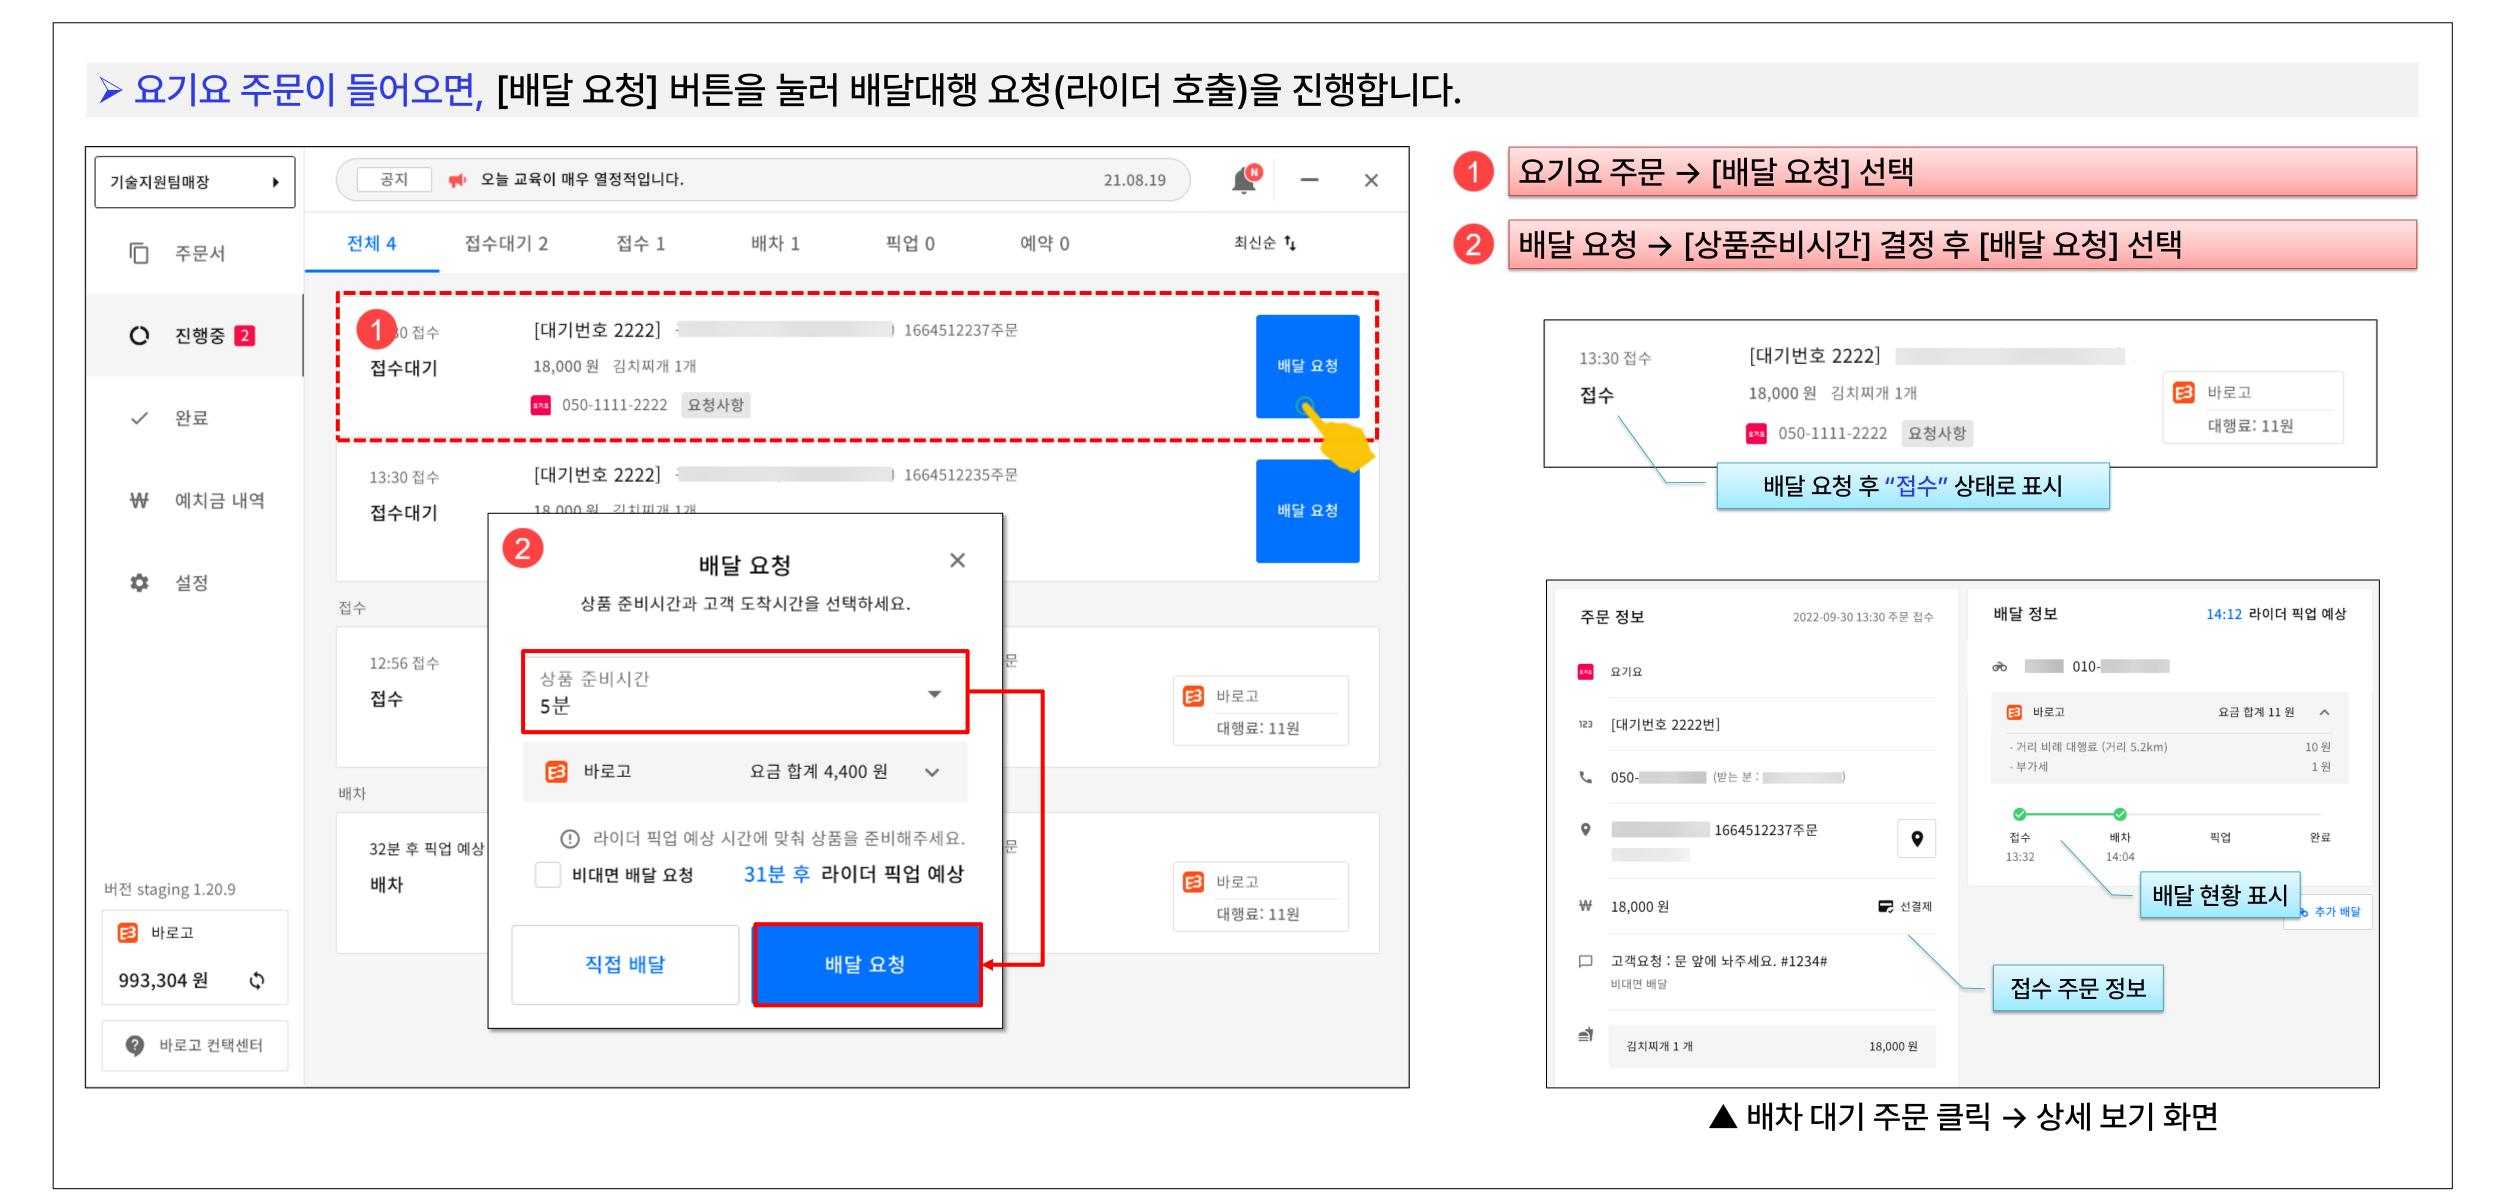

-----|
| 나로고로47번길 38          |          |
| 도로 서울특별시<br>지번 서울특별시 |          |
|                      | 검색 결과 표시 |
|                      |          |

- ✓ 인터넷에서 주소를 검색하는 서비스 표준은 무엇인가요?
  - → 주소 검색 서비스는 외부 서비스사의 주소 검색 API(공공서비스)를 이용합니다.
  - → 주소 검색 서비스에 한하여 서비스 품질은 주소서비스사에서 보증하고 있습니다.
- ✓ 가맹점에서 조회가능한 검색 반경이 어떻게 될까요
  - → 가맹점을 기준으로 "20KM" 반경까지 조회가 가능합니다. (위경도 좌표 기준)
- ✓ 검색되지 않는 주소가 존재하는 이유는 무엇일까요?
  - → 가맹점 기준 20KM를 벗어난 주소일 가능성이 있습니다.
  - → 공공서비스에서 제공하는 지도 서비스 내 주소가 존재하지 않을 가능성이 있습니다.
- ✓ 검색된 모든 주소로 수기 접수가 가능한가요?
  - → 아닙니다. 허브(지사)에서 설정한 배달 권역 이내까지만 수기 접수가 가능합니다.
  - → 검색은 되더라도 \*<mark>배달대행료</mark>가 적용되지 않은 주소는 배달이 불가능합니다.

# 07. 바로고 사장님 프로그램 [연결관리] 배달의민족, 요기요 연동







2022 PAPOCO ALL PICHTS RESERVED

# 08. 바로고 사장님 프로그램 [진행중] 배달의민족 주문 배달대행요청





# 09. 바로고 사장님 프로그램 [진행중] 요기요 주문 배달대행 요청





#### 10. 바로고 사장님 프로그램 [진행중] 배달의민족/요기요 주문 수정





## 11. 바로고 사장님 프로그램 [진행중] 배달의민족/요기요 주문 취소

배달을 취소할 시, 결제된 주문이 함께 취소될 수 있습니다.

(자세한 사항은 주문 채널에 문의해주세요.)

✓ [필수] 내용을 이해했습니다.

주문 수정

배달 취소

🌣 설정

버전 staging 1.18.4

996,600 원 🗘

② 바로고 고객센터

阔 바로고

□ 상점

≘1

버전 staging 1.20.9

🔀 바로고

993,304 원

라로고 컨택센터





배달 취소

# 12. 바로고 사장님 프로그램 [완료] 완료/취소 주문 내역 조회



▶ 완료된 주문을 확인하시려면, [완료] 메뉴 선택 → [조회 기간] 결정 → 주문 선택(완료 또는 취소) 과정을 통해 주문 확인이 가능합니다.



- 1 조회 기간 → 완료 또는 취소 주문의 조회기간 선택
- 2 주문 선택 → 완료 또는 취소 주문의 상세 내역 확인



▲ 완료 주문 클릭 → 상세 보기 화면

## 13. 바로고 사장님 프로그램 [설정] 일반 설정





# 14. 바로고 사장님 프로그램 [설정] 프로그램 화면 크기





- [설정] 진입
- "프로그램 화면 크기" → [설정하기] 선택
- [자동 맞춤 / 50% / 60% / 70% / 80% / 90%] 화면 크기 설정
  - ✓ 프로그램 크기 배율은 현재 사용중인 모니터 기준 배율입니다.
  - ✓ 프로그램 화면 크기의 기본값은 자동 맞춤 크기입니다.
  - ✓ 자동 맞춤 크기는 모니터 전체 화면으로 표