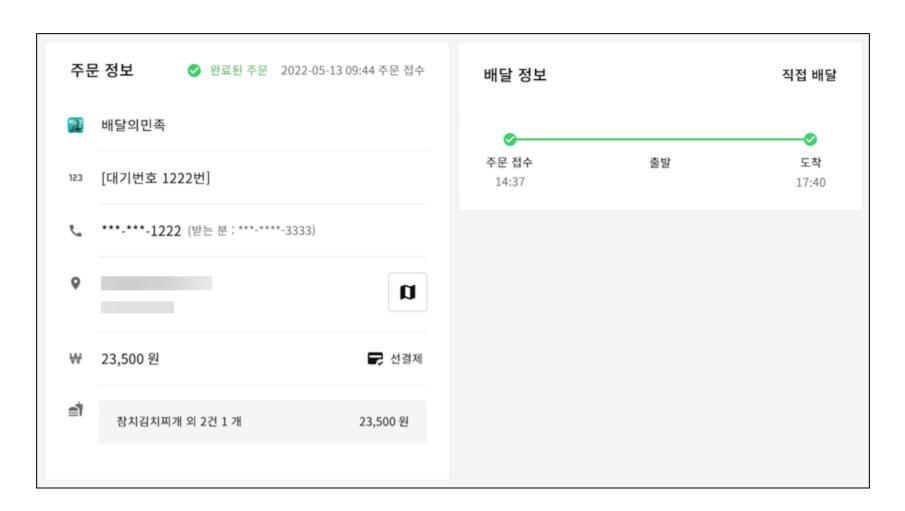

# 12. 바로고 사장님 프로그램 [완료] 완료/취소 주문 내역 조회

▶ 완료된 주문을 확인하시려면, [완료] 메뉴 선택 → [조회 기간] 결정 → 주문 선택(완료 또는 취소) 과정을 통해 주문 확인이 가능합니다.

- 1 조회 기간 → 완료 또는 취소 주문의 조회기간 선택
- 2 주문 선택 → 완료 또는 취소 주문의 상세 내역 확인

▲ 완료 주문 클릭 → 상세 보기 화면