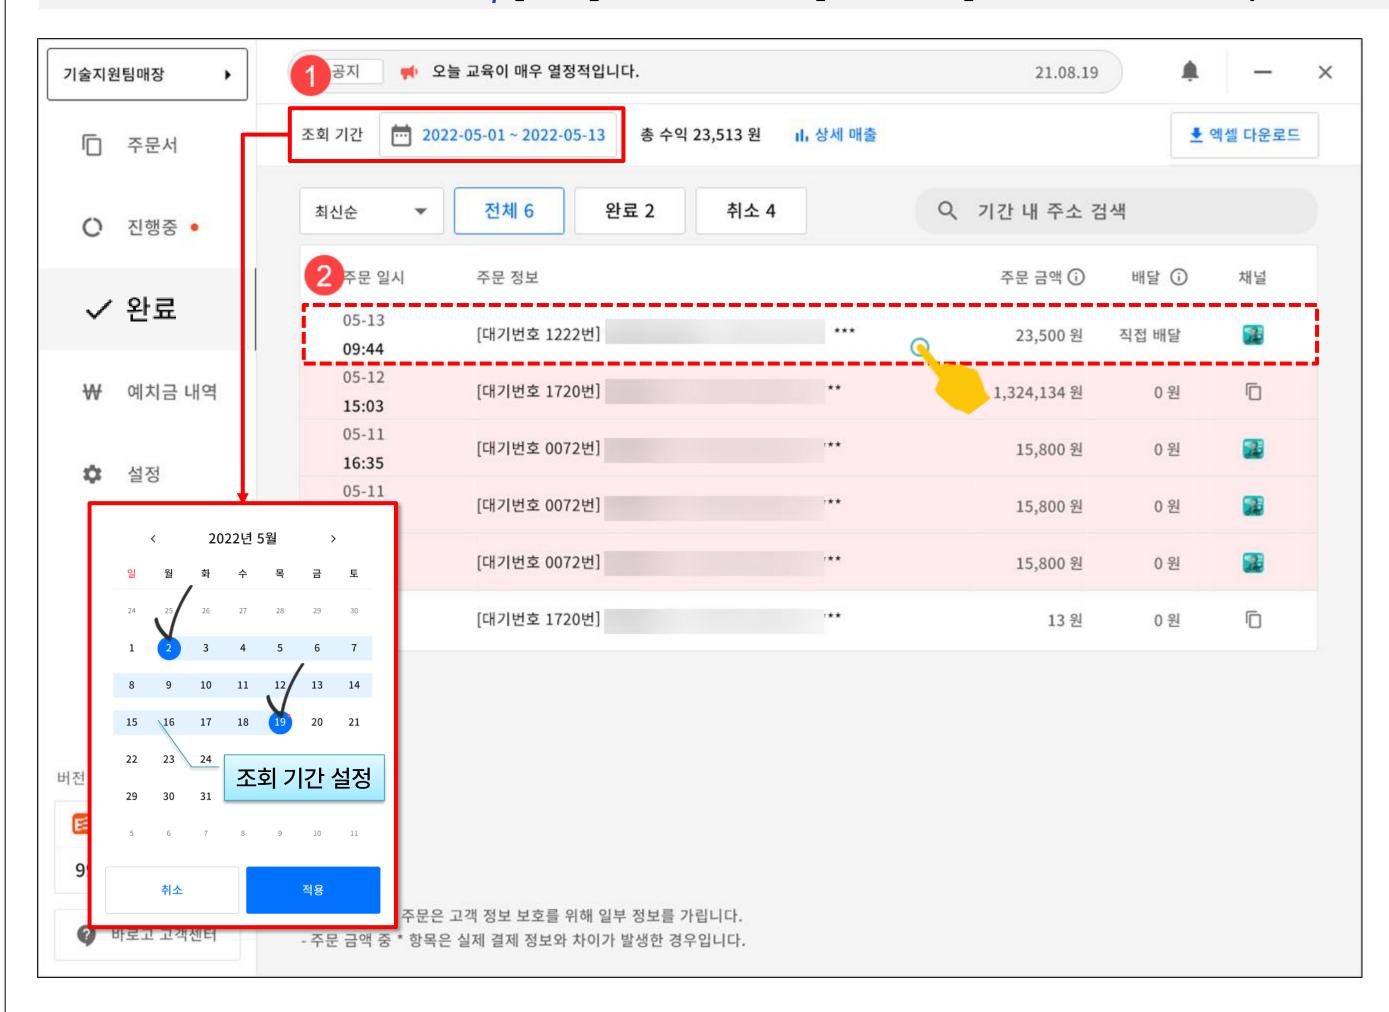

# 12. 바로고 사장님 프로그램 [완료] 완료/취소 주문 내역 조회

▶ 완료된 주문을 확인하시려면, [완료] 메뉴 선택 → [조회 기간] 결정 → 주문 선택(완료 또는 취소) 과정을 통해 주문 확인이 가능합니다.

- 1 조회 기간 → 완료 또는 취소 주문의 조회기간 선택
- 2 주문 선택 → 완료 또는 취소 주문의 상세 내역 확인

▲ 완료 주문 클릭 → 상세 보기 화면