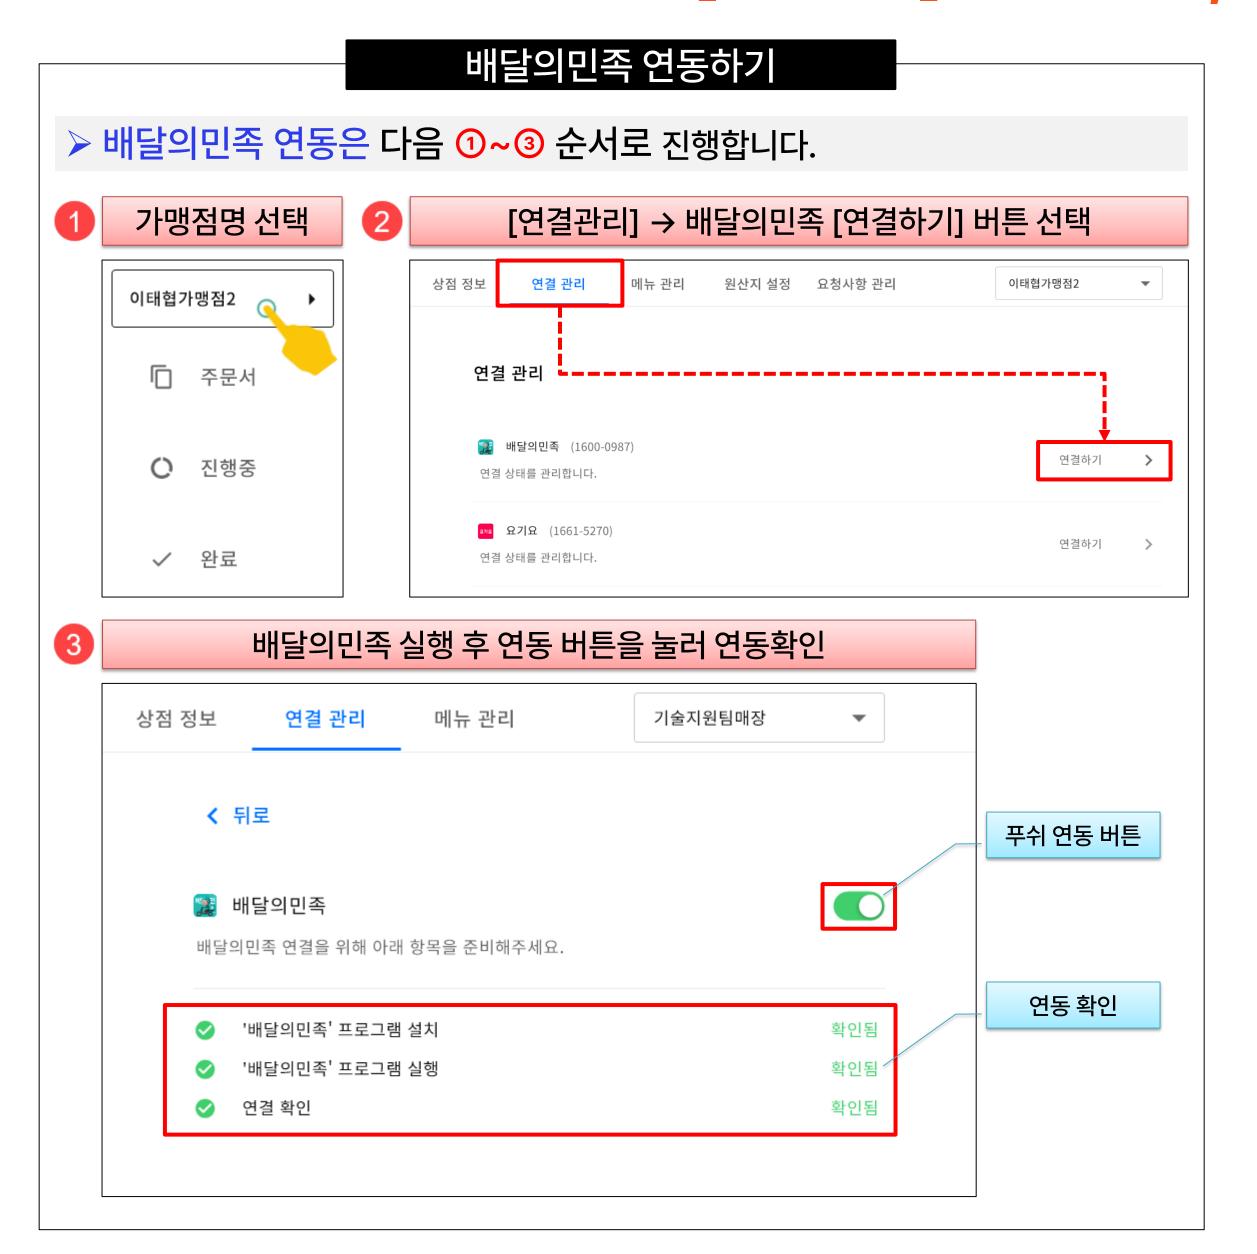

▶ 바로고 사장님 프로그램의 인터넷 주소 검색 서비스에 대하여 다음과 같이 안내드립니다.



# 

| 방식2. 도로명 주소 검색       | <u> </u> |
|----------------------|----------|
| 나로고로47번길 38          |          |
| 도로 서울특별시<br>지번 서울특별시 |          |
|                      | 검색 결과 표시 |
|                      |          |

- ✓ 인터넷에서 주소를 검색하는 서비스 표준은 무엇인가요?
  - → 주소 검색 서비스는 외부 서비스사의 주소 검색 API(공공서비스)를 이용합니다.
  - → 주소 검색 서비스에 한하여 서비스 품질은 주소서비스사에서 보증하고 있습니다.
- ✓ 가맹점에서 조회가능한 검색 반경이 어떻게 될까요
  - → 가맹점을 기준으로 "20KM" 반경까지 조회가 가능합니다. (위경도 좌표 기준)
- ✓ 검색되지 않는 주소가 존재하는 이유는 무엇일까요?
  - → 가맹점 기준 20KM를 벗어난 주소일 가능성이 있습니다.
  - → 공공서비스에서 제공하는 지도 서비스 내 주소가 존재하지 않을 가능성이 있습니다.
- ✓ 검색된 모든 주소로 수기 접수가 가능한가요?
  - → 아닙니다. 허브(지사)에서 설정한 배달 권역 이내까지만 수기 접수가 가능합니다.
  - → 검색은 되더라도 \*<mark>배달대행료</mark>가 적용되지 않은 주소는 배달이 불가능합니다.

# 07. 바로고 사장님 프로그램 [연결관리] 배달의민족, 요기요 연동







2022 PAPOCO ALL PICHTS RESERVED

# 08. 바로고 사장님 프로그램 [진행중] 배달의민족 주문 배달대행요청





# 09. 바로고 사장님 프로그램 [진행중] 요기요 주문 배달대행 요청





#### 10. 바로고 사장님 프로그램 [진행중] 배달의민족/요기요 주문 수정





## 11. 바로고 사장님 프로그램 [진행중] 배달의민족/요기요 주문 취소

배달을 취소할 시, 결제된 주문이 함께 취소될 수 있습니다.

(자세한 사항은 주문 채널에 문의해주세요.)

✓ [필수] 내용을 이해했습니다.

주문 수정

배달 취소

🌣 설정

버전 staging 1.18.4

996,600 원 🗘

② 바로고 고객센터

阔 바로고

□ 상점

≘1

버전 staging 1.20.9

🔀 바로고

993,304 원

라로고 컨택센터





배달 취소

# 12. 바로고 사장님 프로그램 [완료] 완료/취소 주문 내역 조회



▶ 완료된 주문을 확인하시려면, [완료] 메뉴 선택 → [조회 기간] 결정 → 주문 선택(완료 또는 취소) 과정을 통해 주문 확인이 가능합니다.



- 1 조회 기간 → 완료 또는 취소 주문의 조회기간 선택
- 2 주문 선택 → 완료 또는 취소 주문의 상세 내역 확인



▲ 완료 주문 클릭 → 상세 보기 화면

## 13. 바로고 사장님 프로그램 [설정] 일반 설정





# 14. 바로고 사장님 프로그램 [설정] 프로그램 화면 크기





- [설정] 진입
- "프로그램 화면 크기" → [설정하기] 선택
- [자동 맞춤 / 50% / 60% / 70% /