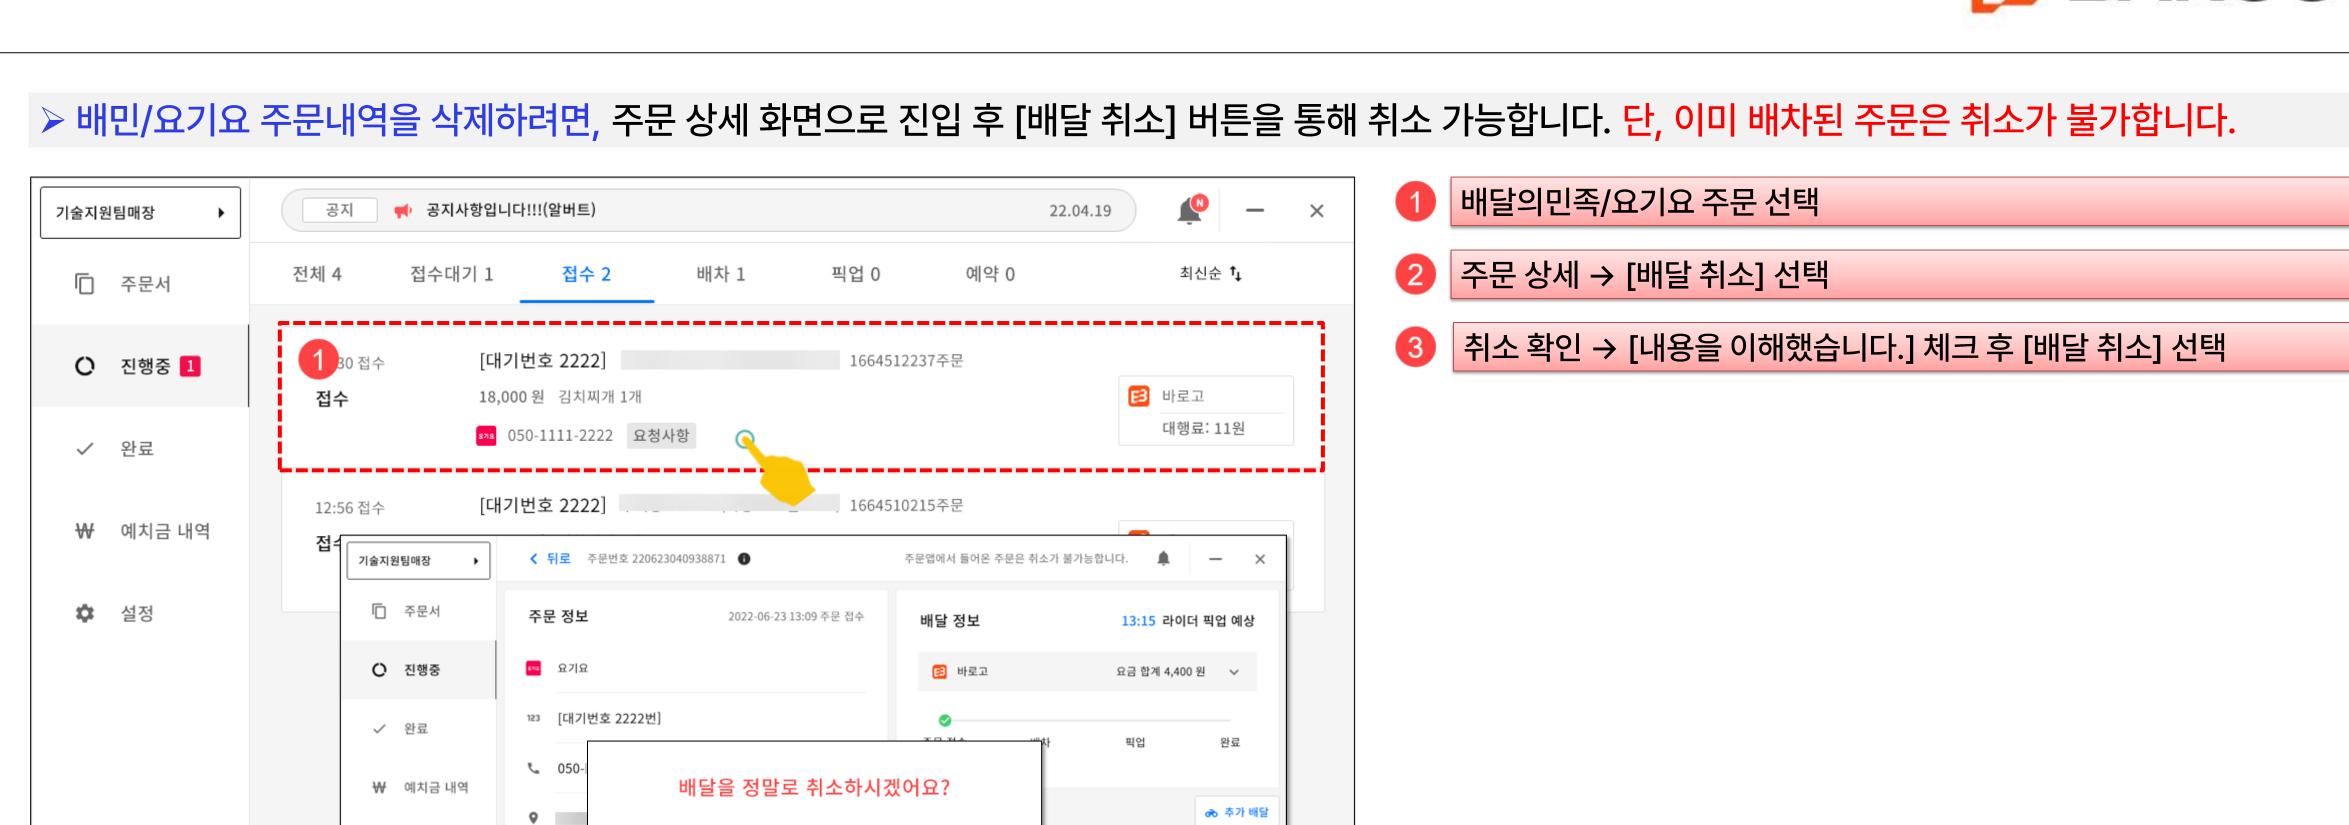

## 11. 바로고 사장님 프로그램 [진행중] 배달의민족/요기요 주문 취소

배달을 취소할 시, 결제된 주문이 함께 취소될 수 있습니다.

(자세한 사항은 주문 채널에 문의해주세요.)

✓ [필수] 내용을 이해했습니다.

주문 수정

배달 취소

🌣 설정

버전 staging 1.18.4