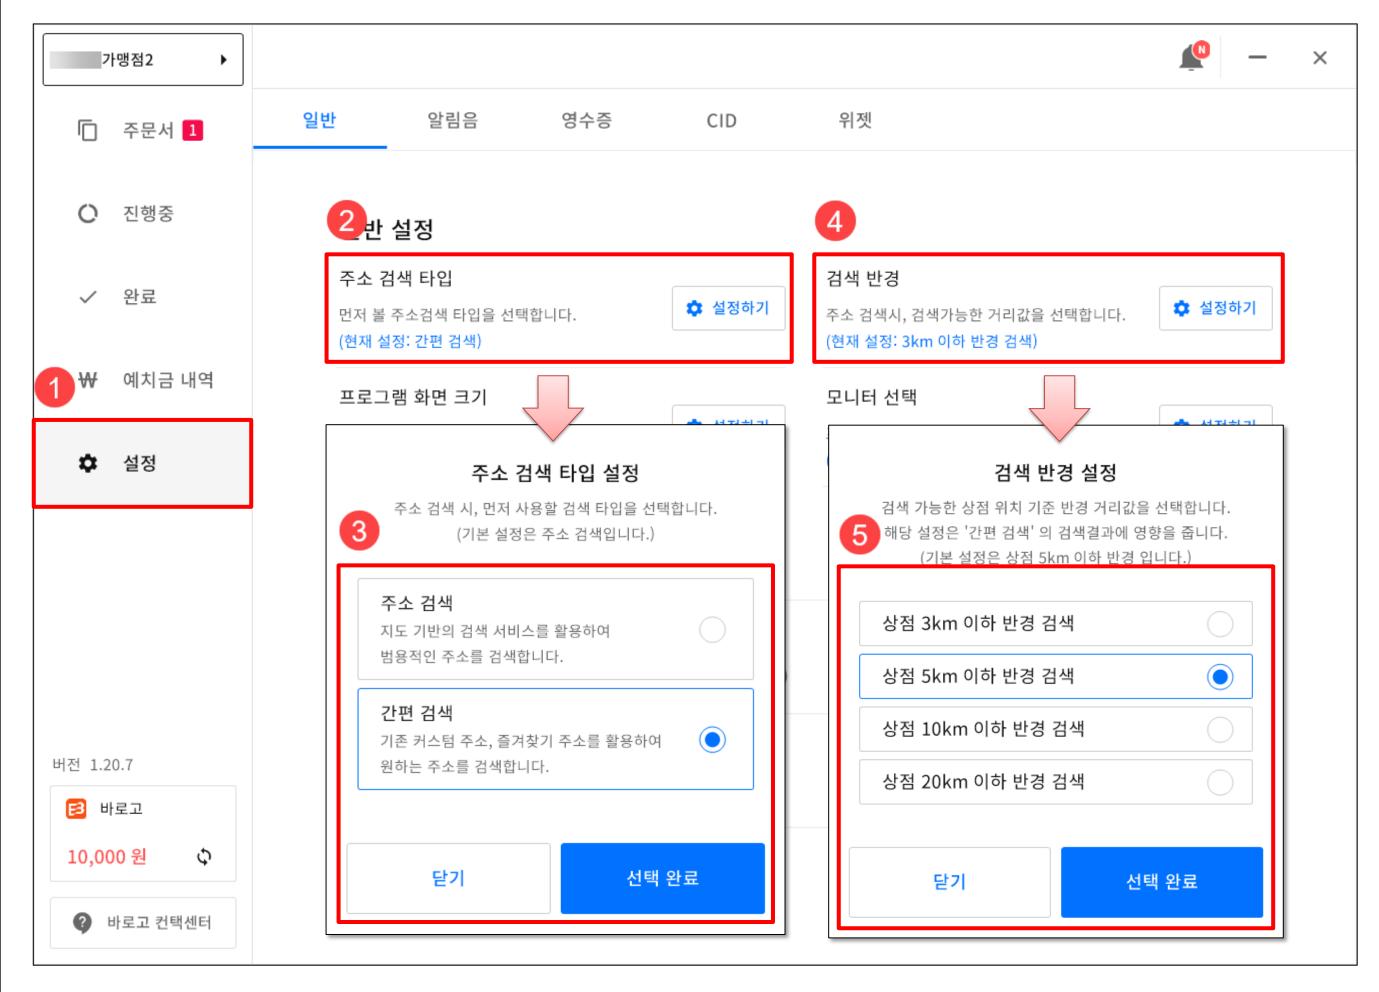

# 06. 바로고 사장님 프로그램 [설정] 주소 검색 타입 설정 방법

▶ 바로고 사장님 프로그램은 주문서 생성(수기 접수) 시 "주소 검색"과 "간편 검색" 주소 검색 타입을 제공하며, 관련된 "검색 반경 설정"이 가능합니다.

- 1 [설정] 진입
- 2 "주소 검색 타입 설정" → [설정하기] 선택
- ③ [주소 검색] or [간편 검색] 중 원하는 방식 선택
- 4 "검색 반경" → [설정하기] 선택
- [3km / 5km / 10km / 20km] 중 원하는 반경 선택
- ✓ [간편 검색]이란?
  - → 바로고에서 직접 괸리·제공하는 주소 검색 기능입니다.
  - → 자세한 내용은 06-A. 간편 주소 검색 기능 본문을 확인 바랍니다.
- ✓ [주소 검색]이란?
  - → 인터넷을 통해 주소를 검색하는 서비스입니다.
  - → 자세한 내용은 <mark>06-B. 인터넷 주소 검색 서비스</mark> 본문을 확인 바랍니다.