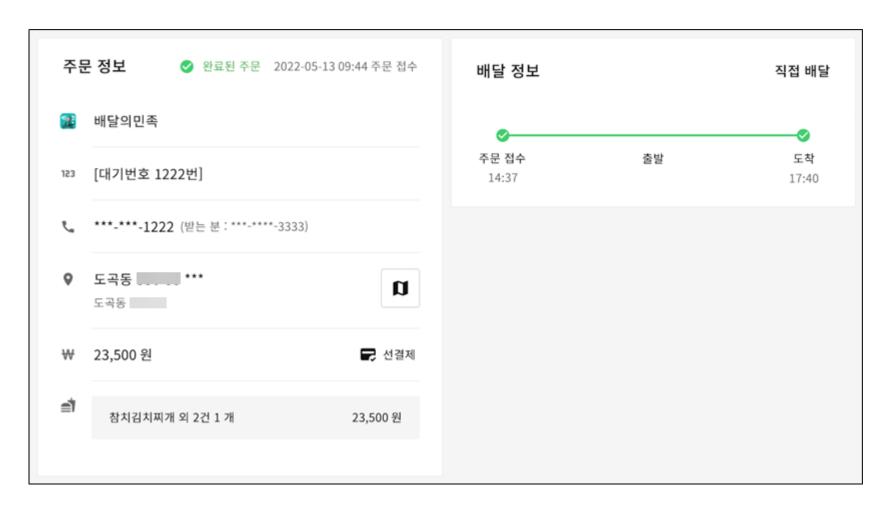

# 12. 바로고 사장님 프로그램 [완료] 완료/취소 주문 내역 조회

▶ 완료된 주문을 확인하시려면, [완료] 메뉴 선택 → [조회 기간] 결정 → 주문 선택(완료 또는 취소) 과정을 통해 주문 확인이 가능합니다.

- 1 조회 기간 → 완료 또는 취소 주문의 조회기간 선택
- 2 주문 선택 → 완료 또는 취소 주문의 상세 내역 확인

▲ 완료 주문 클릭 → 상세 보기 화면