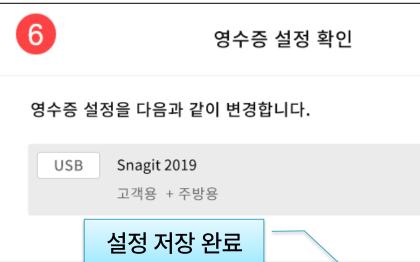

# 19. 바로고 사장님 프로그램 [설정] 영수증 프린터 설정

> 영수증 프린터 설정을 하시려면, [설정] 메뉴 선택 → [프린터 사용] 활성화 → 연결하기 과정을 통해 설정이 가능합니다. 다음 ① ~ ⑥순서로 진행합니다.

뒤로 가기

- → 바로고 사장님 프로그램에서 수기 주문 접수 시 해당 영수증을 출력합니다.
- ✓ [배달의 민족 / 요기요 주문 영수증 출력하기] 기능을 활성화 하면?
  - → 배달의 민족, 요기요 주문을 배달 대행 요청하면 해당 영수증을 출력합니다.

설정 저장하기

연결상태 정상