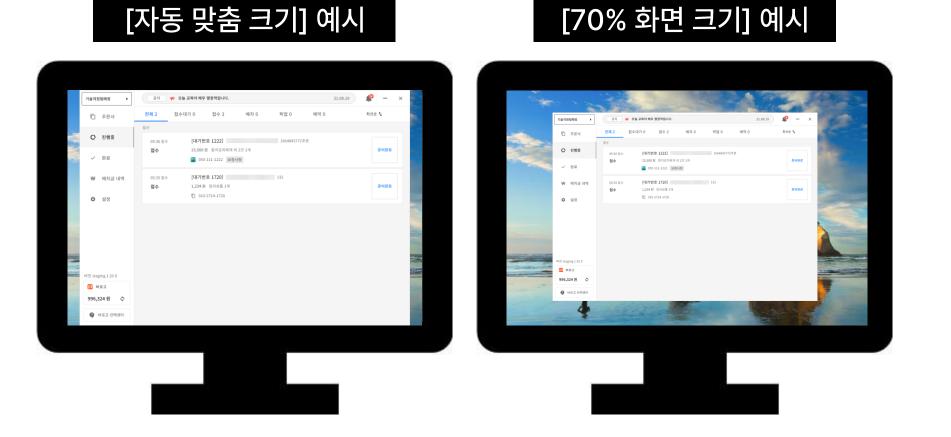

# 14. 바로고 사장님 프로그램 [설정] 프로그램 화면 크기

- [설정] 진입
- "프로그램 화면 크기" → [설정하기] 선택
- [자동 맞춤 / 50% / 60% / 70% / 80% / 90%] 화면 크기 설정
  - ✓ 프로그램 크기 배율은 현재 사용중인 모니터 기준 배율입니다.
  - ✓ 프로그램 화면 크기의 기본값은 자동 맞춤 크기입니다.
  - ✓ 자동 맞춤 크기는 모니터 전체 화면으로 표시됩니다.