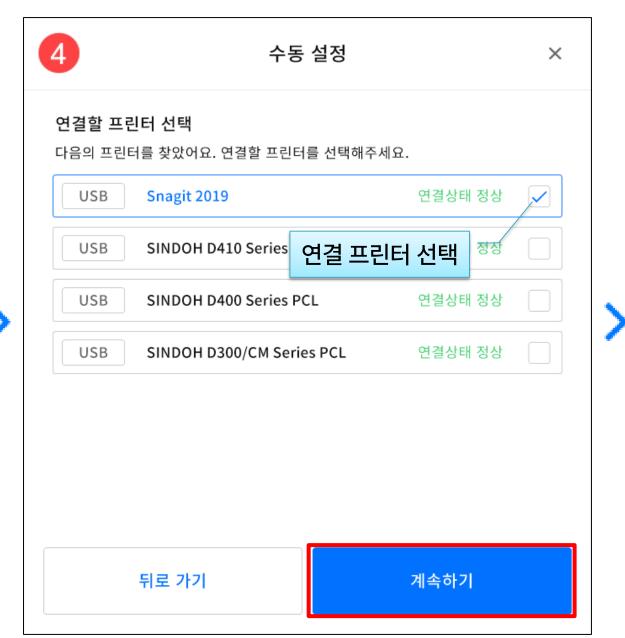

# 19. 바로고 사장님 프로그램 [설정] 영수증 프린터 설정

> 영수증 프린터 설정을 하시려면, [설정] 메뉴 선택 → [프린터 사용] 활성화 → 연결하기 과정을 통해 설정이 가능합니다. 다음 ① ~ ⑥순서로 진행합니다.

뒤로 가기

- → 바로고 사장님 프로그램에서 수기 주문 접수 시 해당 영수증을 출력합니다.
- ✓ [배달의 민족 / 요기요 주문 영수증 출력하기] 기능을 활성화 하면?
  - → 배달의 민족, 요기요 주문을 배달 대행 요청하면 해당 영수증을 출력합니다.