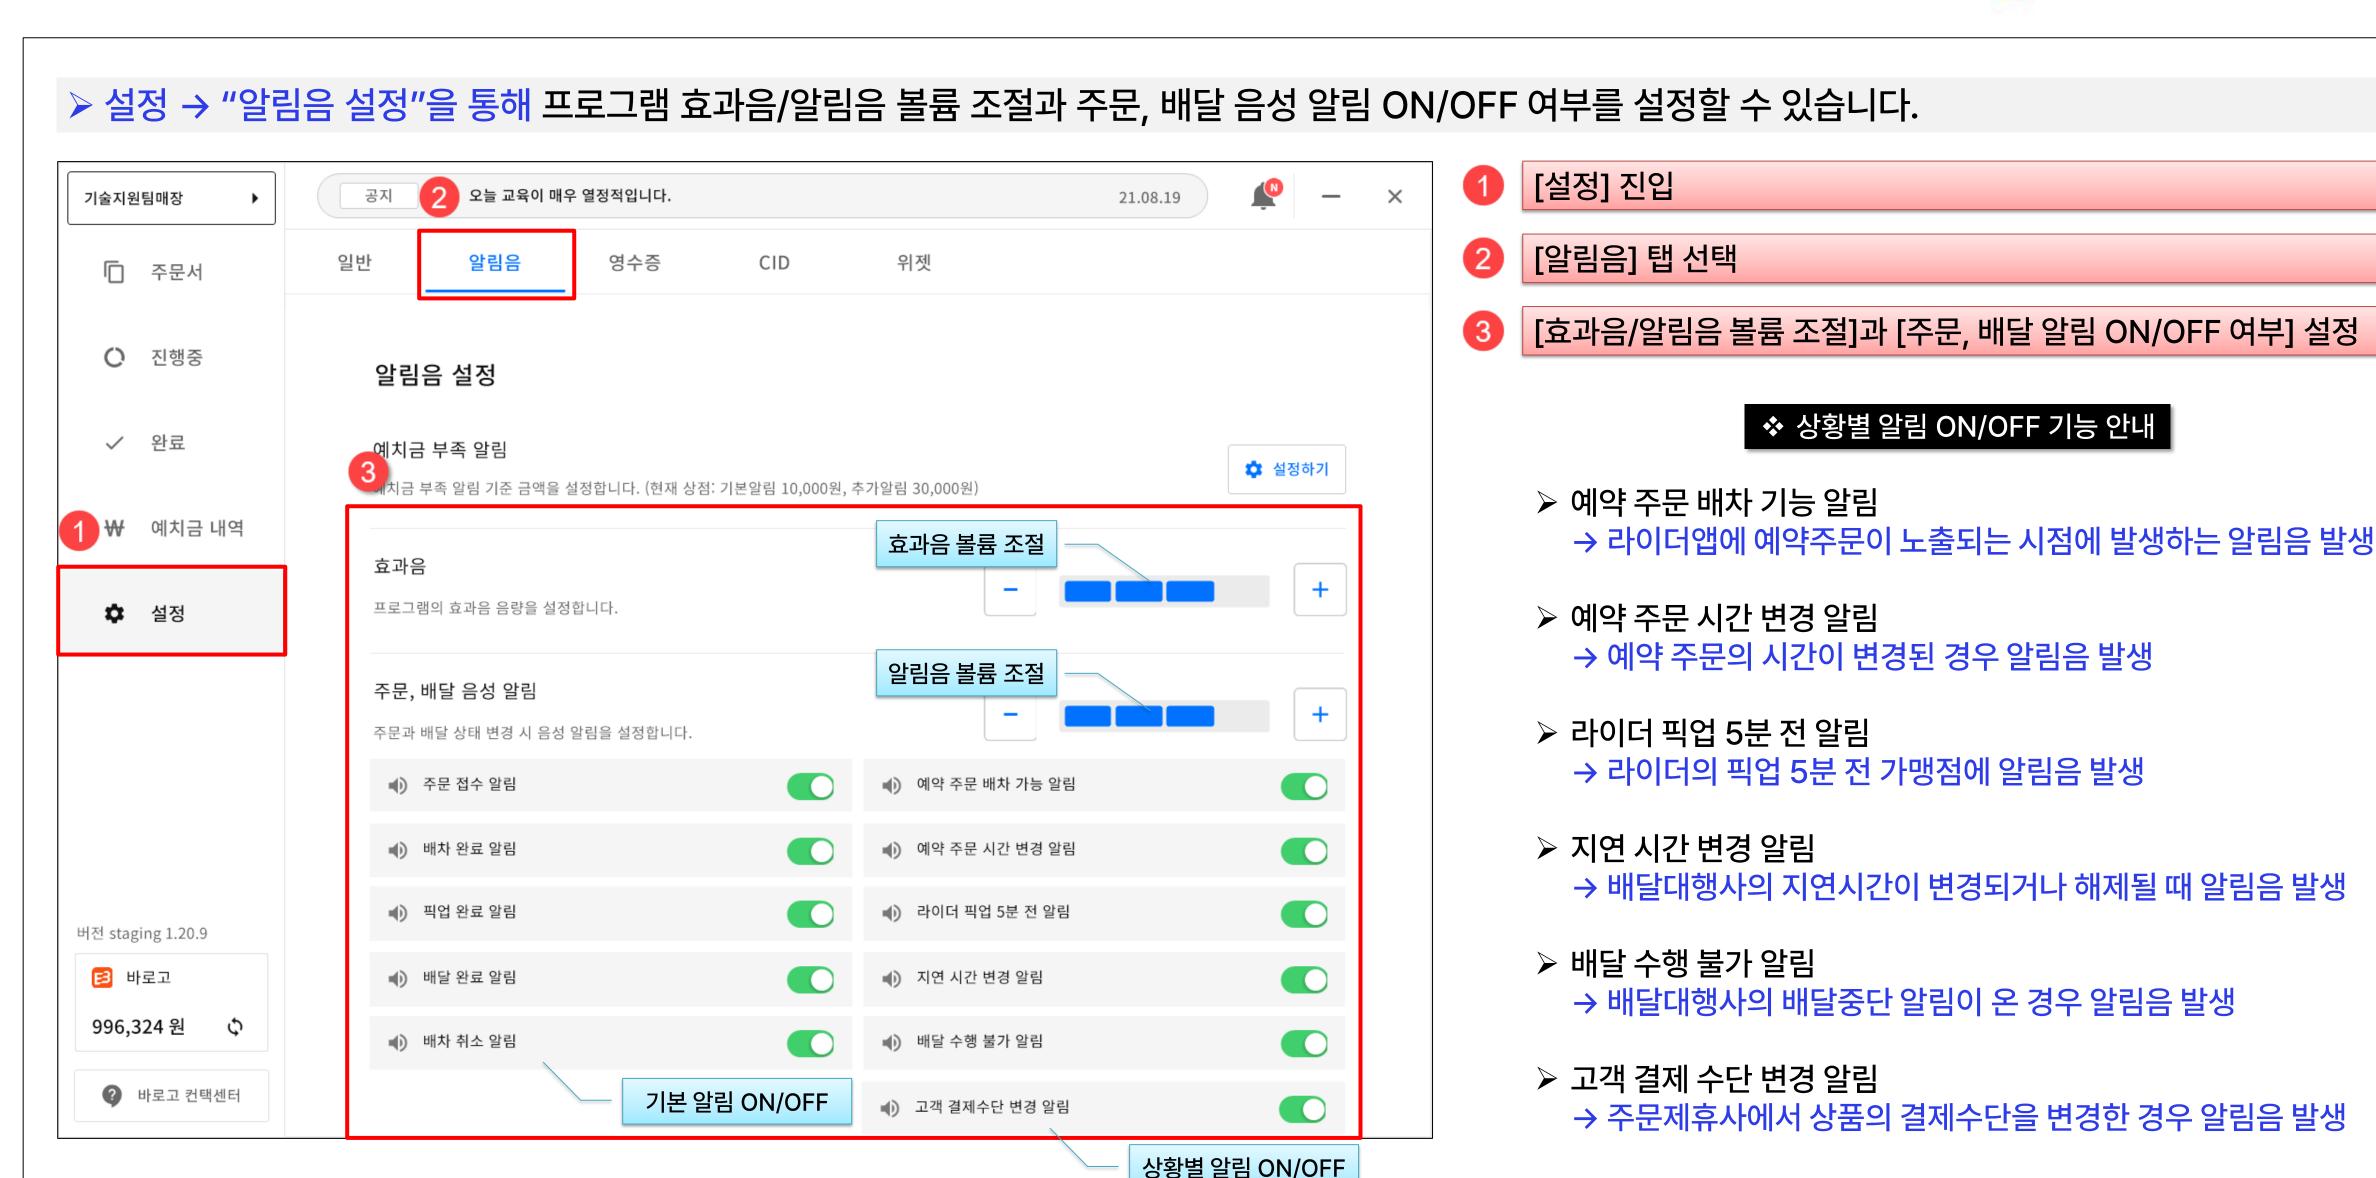

/요기요 주문 취소

배달을 취소할 시, 결제된 주문이 함께 취소될 수 있습니다.

(자세한 사항은 주문 채널에 문의해주세요.)

✓ [필수] 내용을 이해했습니다.

주문 수정

배달 취소

🌣 설정

버전 staging 1.18.4

996,600 원 🗘

② 바로고 고객센터

阔 바로고

□ 상점

≘1

버전 staging 1.20.9

🔀 바로고

993,304 원

라로고 컨택센터





배달 취소

# 12. 바로고 사장님 프로그램 [완료] 완료/취소 주문 내역 조회



▶ 완료된 주문을 확인하시려면, [완료] 메뉴 선택 → [조회 기간] 결정 → 주문 선택(완료 또는 취소) 과정을 통해 주문 확인이 가능합니다.



- 1 조회 기간 → 완료 또는 취소 주문의 조회기간 선택
- 2 주문 선택 → 완료 또는 취소 주문의 상세 내역 확인



▲ 완료 주문 클릭 → 상세 보기 화면

## 13. 바로고 사장님 프로그램 [설정] 일반 설정





# 14. 바로고 사장님 프로그램 [설정] 프로그램 화면 크기





- [설정] 진입
- "프로그램 화면 크기" → [설정하기] 선택
- [자동 맞춤 / 50% / 60% / 70% / 80% / 90%] 화면 크기 설정
  - ✓ 프로그램 크기 배율은 현재 사용중인 모니터 기준 배율입니다.
  - ✓ 프로그램 화면 크기의 기본값은 자동 맞춤 크기입니다.
  - ✓ 자동 맞춤 크기는 모니터 전체 화면으로 표시됩니다.



# 15. 바로고 사장님 프로그램 [설정] 모니터 선택





#### 16. 바로고 사장님 프로그램 [설정] 알림음 설정





#### 17. 바로고 사장님 프로그램 [설정] 예치금 부족 알림 설정





#### 18. 바로고 사장님 프로그램 [설정] 위젯 설정





# 19. 바로고 사장님 프로그램 [설정] 영수증 프린터 설정



> 영수증 프린터 설정을 하시려면, [설정] 메뉴 선택 → [프린터 사용] 활성화 → 연결하기 과정을 통해 설정이 가능합니다. 다음 ① ~ ⑥순서로 진행합니다.









뒤로 가기

- → 바로고 사장님 프로그램에서 수기 주문 접수 시 해당 영수증을 출력합니다.
- ✓ [배달의 민족 / 요기요 주문 영수증 출력하기] 기능을 활성화 하면?
  - → 배달의 민족, 요기요 주문을 배달 대행 요청하면 해당 영수증을 출력합니다.

설정 저장하기

연결상태 정상

## 20. 바로고 사장님 프로그램 [설정] CID 설정



> CID 설정을 하시려면, [옵션] 메뉴 선택 → [CID 사용] 활성화 → 연결하기 과정을 통해 설정이 가능합니다. 다음 ① ~ ④ 순서로 진행합니다.







- ✓ CID 연동을 하면?
  - → 전화를 통해 수신된 고객연락처를 수기 주문 접수에 자동 입력 하는 부가 기능입니다.
- ✓ CID 고객 정보 보관 기간은?
  - → 해당 상점에 접수된 CID 수신 정보는 3개월동안 보존됩니다. (파기 후 초기화)

# 21. 바로고 사장님 프로그램 [바로머니] 캐쉬 출금



▶ 가맹점 바로머니를 출금 하시려면, [가맹점] 선택 → [예치금출금요청] → 본인인증을 통해 캐쉬 출금이 가능합니다. 다음 ① ~ ⑤ 순서로 진행합니다. 가맹점2 🚫 상점 정보 연결 관리 원산