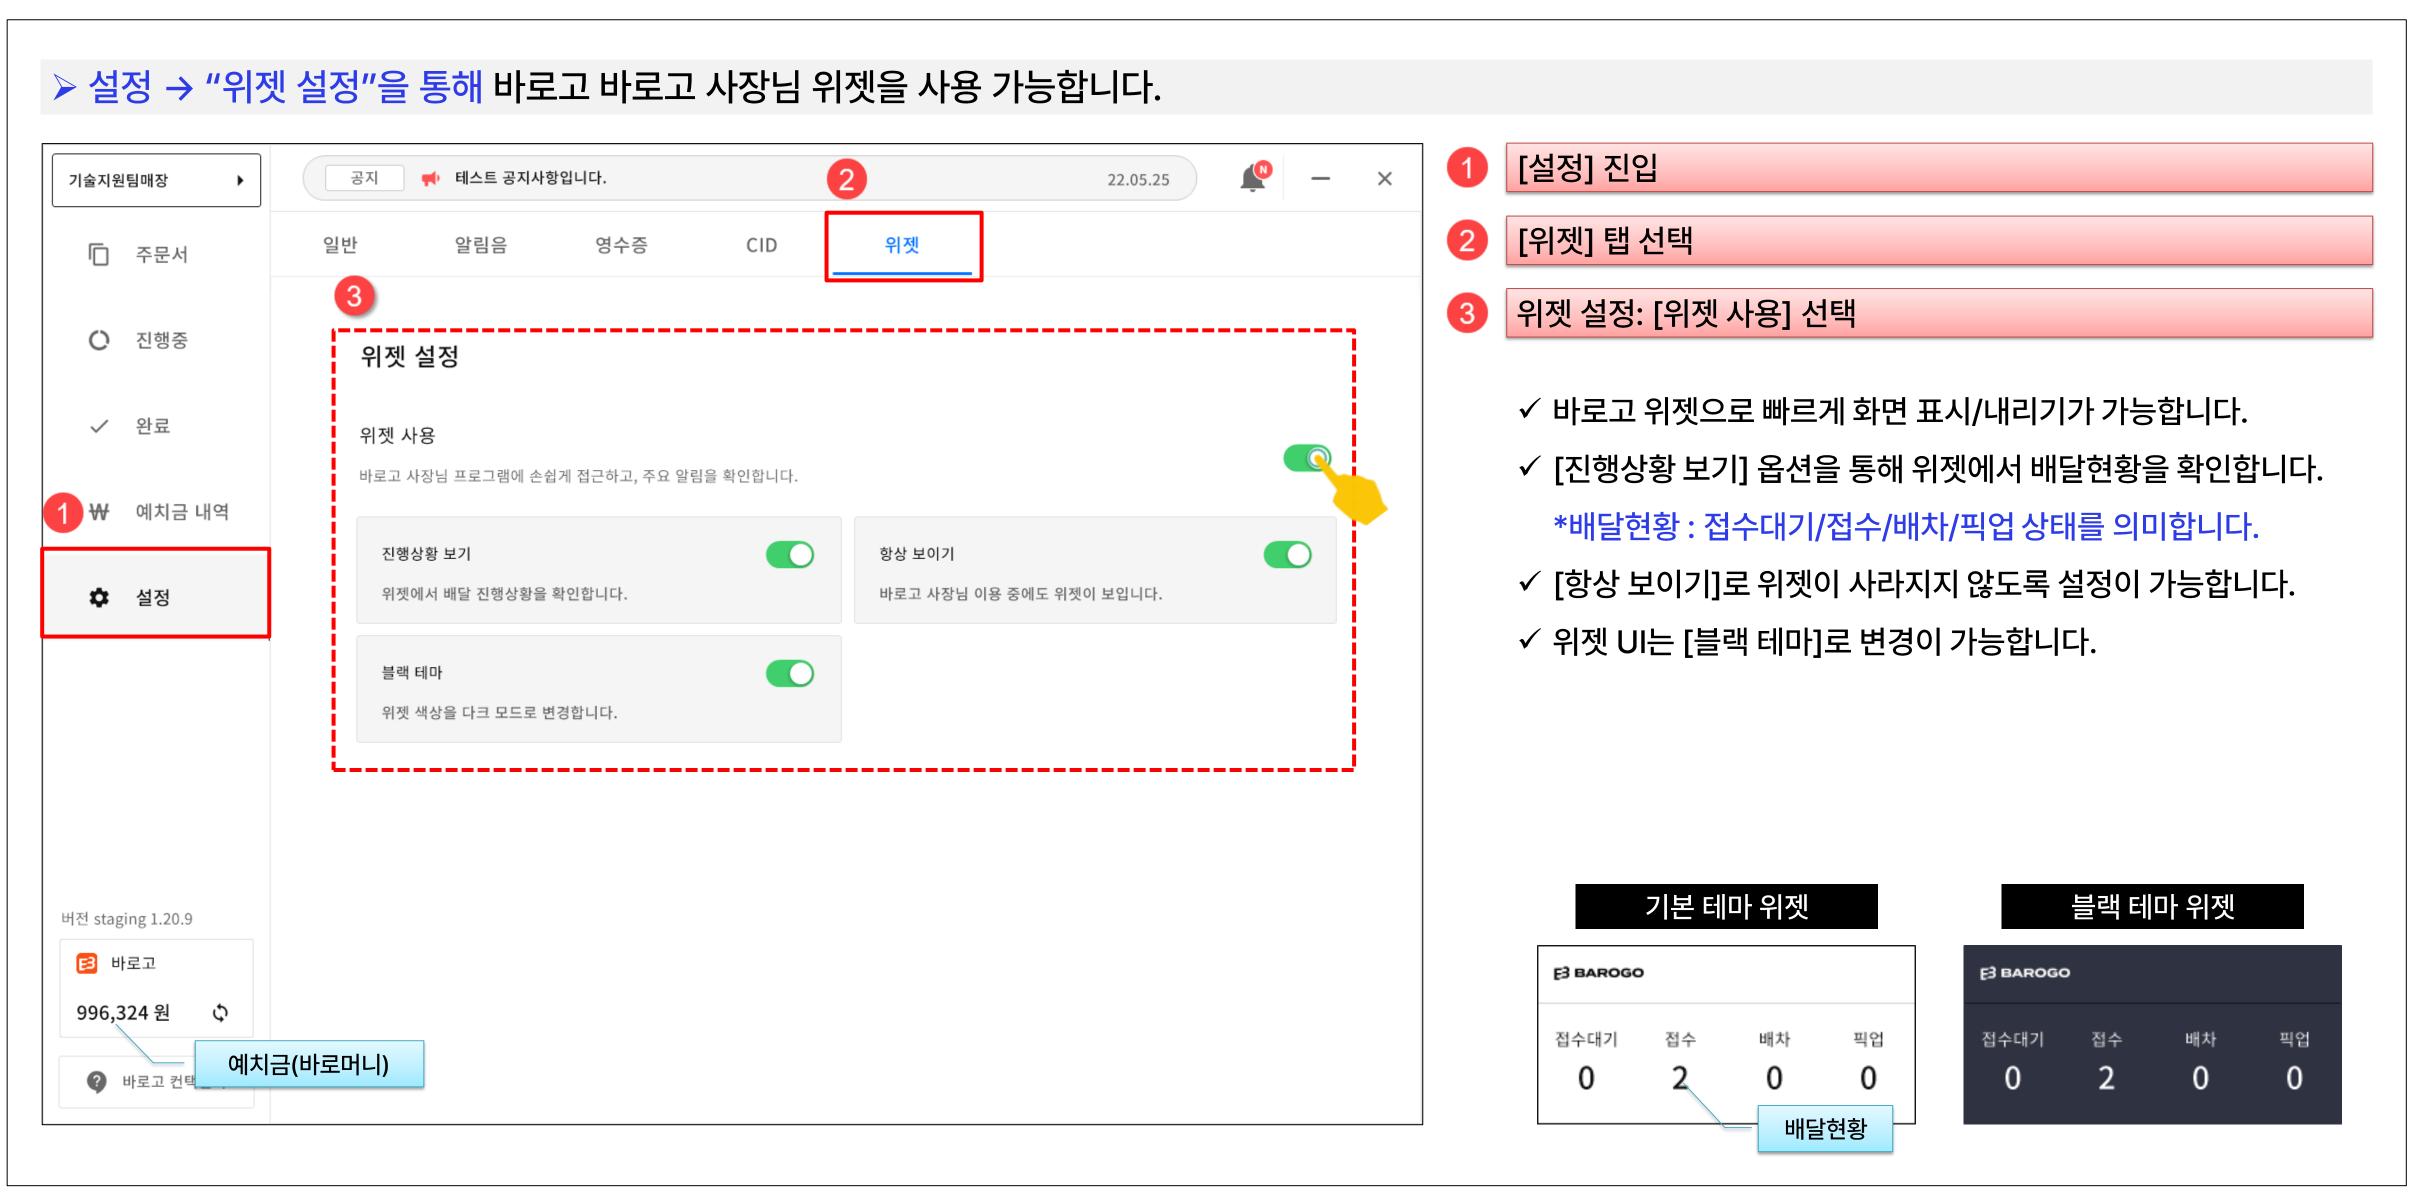

이해했습니다.

주문 수정

배달 취소

🌣 설정

버전 staging 1.18.4

996,600 원 🗘

② 바로고 고객센터

阔 바로고

□ 상점

≘1

버전 staging 1.20.9

🔀 바로고

993,304 원

라로고 컨택센터





배달 취소

# 12. 바로고 사장님 프로그램 [완료] 완료/취소 주문 내역 조회



▶ 완료된 주문을 확인하시려면, [완료] 메뉴 선택 → [조회 기간] 결정 → 주문 선택(완료 또는 취소) 과정을 통해 주문 확인이 가능합니다.



- 1 조회 기간 → 완료 또는 취소 주문의 조회기간 선택
- 2 주문 선택 → 완료 또는 취소 주문의 상세 내역 확인



▲ 완료 주문 클릭 → 상세 보기 화면

## 13. 바로고 사장님 프로그램 [설정] 일반 설정





# 14. 바로고 사장님 프로그램 [설정] 프로그램 화면 크기





- [설정] 진입
- "프로그램 화면 크기" → [설정하기] 선택
- [자동 맞춤 / 50% / 60% / 70% / 80% / 90%] 화면 크기 설정
  - ✓ 프로그램 크기 배율은 현재 사용중인 모니터 기준 배율입니다.
  - ✓ 프로그램 화면 크기의 기본값은 자동 맞춤 크기입니다.
  - ✓ 자동 맞춤 크기는 모니터 전체 화면으로 표시됩니다.



# 15. 바로고 사장님 프로그램 [설정] 모니터 선택





#### 16. 바로고 사장님 프로그램 [설정] 알림음 설정





#### 17. 바로고 사장님 프로그램 [설정] 예치금 부족 알림 설정





#### 18. 바로고 사장님 프로그램 [설정] 위젯 설정





# 19. 바로고 사장님 프로그램 [설정] 영수증 프린터 설정



> 영수증 프린터 설정을 하시려면, [설정] 메뉴 선택 → [프린터 사용] 활성화 → 연결하기 과정을 통해 설정이 가능합니다. 다음 ① ~ ⑥순서로 진행합니다.









뒤로 가기

- → 바로고 사장님 프로그램에서 수기 주문 접수 시 해당 영수증을 출력합니다.
- ✓ [배달의 민족 / 요기요 주문 영수증 출력하기] 기능을 활성화 하면?
  - → 배달의 민족, 요기요 주문을 배달 대행 요청하면 해당 영수증을 출력합니다.

설정 저장하기

연결상태 정상

## 20. 바로고 사장님 프로그램 [설정] CID 설정



> CID 설정을 하시려면, [옵션] 메뉴 선택 → [CID 사용] 활성화 → 연결하기 과정을 통해 설정이 가능합니다. 다음 ① ~ ④ 순서로 진행합니다.







- ✓ CID 연동을 하면?
  - → 전화를 통해 수신된 고객연락처를 수기 주문 접수에 자동 입력 하는 부가 기능입니다.
- ✓ CID 고객 정보 보관 기간은?
  - → 해당 상점에 접수된 CID 수신 정보는 3개월동안 보존됩니다. (파기 후 초기화)

# 21. 바로고 사장님 프로그램 [바로머니] 캐쉬 출금



▶ 가맹점 바로머니를 출금 하시려면, [가맹점] 선택 → [예치금출금요청] → 본인인증을 통해 캐쉬 출금이 가능합니다. 다음 ① ~ ⑤ 순서로 진행합니다. 가맹점2 🚫 상점 정보 연결 관리 원산지 설정 요청사항 관리 메뉴 관리 가맹점2 □ 주문서 진행중 1 상점 정보 완료 119-사업자등록번호 서울 상점 주소 201호 출금 금액 입력 ₩ 예