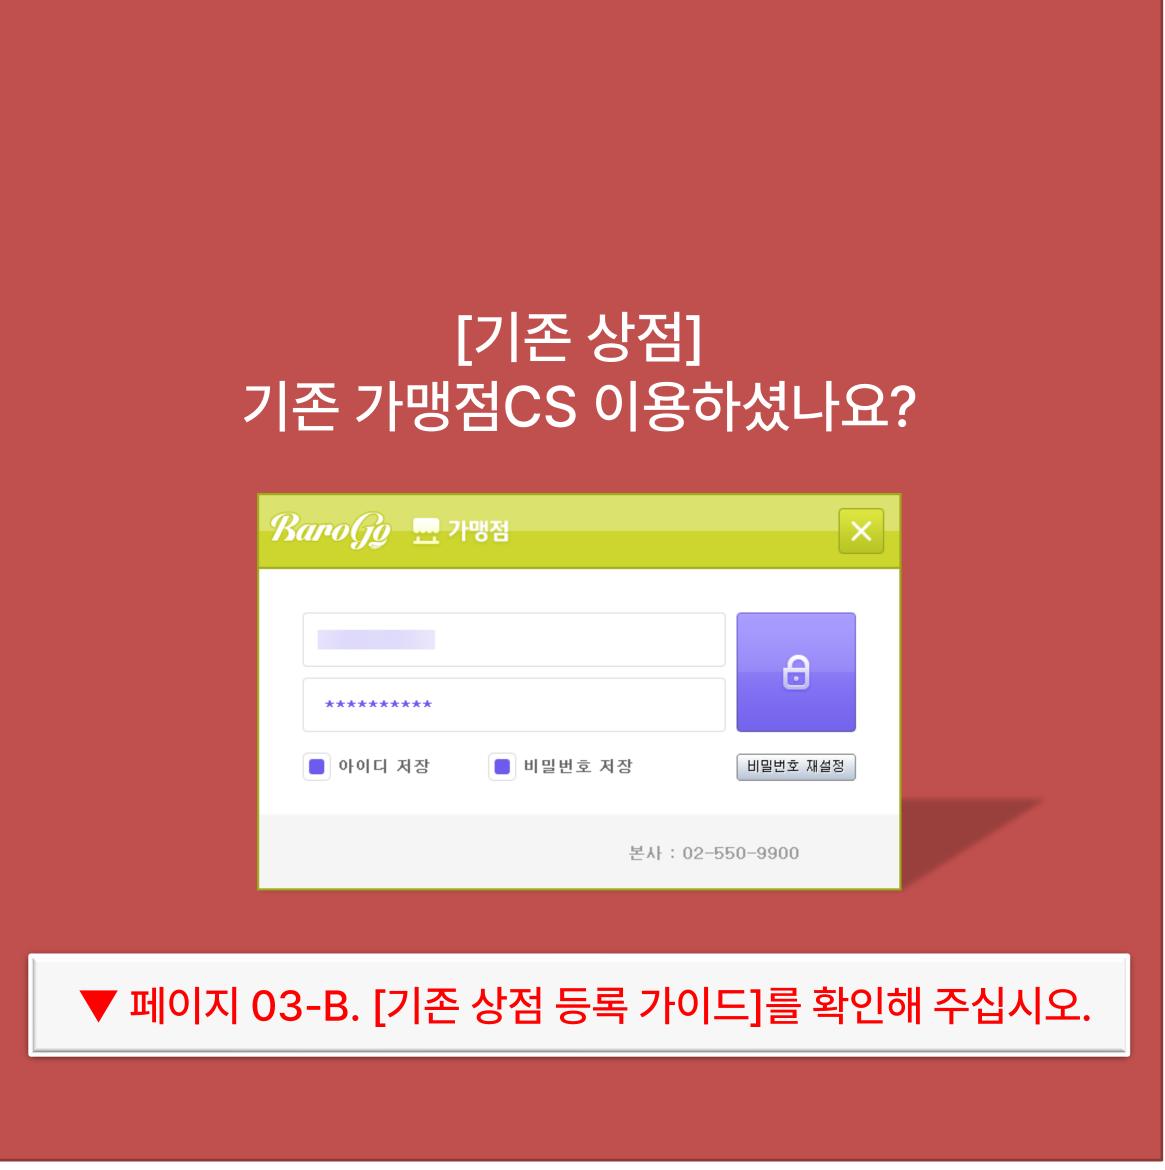

# 03-B. 바로고 사장님 프로그램 [상점연결] 기존 가맹점CS 연결하기

- ▶ 바로고 사장님 프로그램 신규 회원가입 진행 후 기존 계정(구, 가맹점CS)의 아이디/패스워드로 상점을 연결하는 절차는 다음과 같습니다.
- 1. 바탕화면에서 [바로고 사장님 프로그램]을 실행합니다.

4. 기존 사용자(구, 가맹점CS)의 경우, [기 존 회원입니다.] 버튼을 선택합니다.