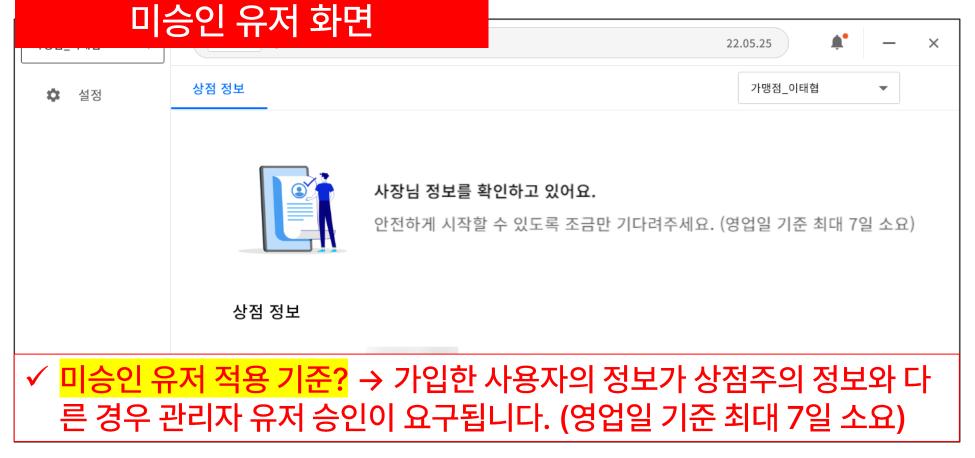

#### 04. 바로고 사장님 프로그램 실행 및 로그인

- ▶ 바로고 사장님 프로그램 실행 후 로그인 절차는 다음과 같습니다.
- 1. 바탕화면에서 [바로고 사장님 프로그램]을 실행 후 로그인을 진행합니다. \* 아이디 저장/자동 로그인 체크 시 빠른 로그인이 가능합니다.

2. 다음과 같이 바로고 사장님 프로그램 메인 화면을 확인 할 수 있습니다. 승인 유저와 미승인 유저 화면은 각각 다음과 같습니다.