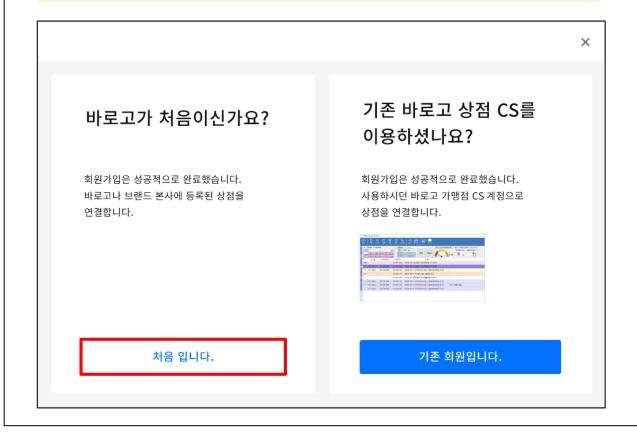

# 03-A. 바로고 사장님 프로그램 [상점연결] 신규 상점 연결하기

- ▶ 바로고 사장님 프로그램 신규 회원가입 진행 후 신규 상점의 사업자번호/연락처로 상점을 연결하는 절차는 다음과 같습니다.
- 1. 바탕화면에서 [바로고 사장님 프로그램] 을 실행합니다.

4. 신규 사용자의 경우, [처음 입니다.] 버튼을 선택합니다.

2. [바로고 사장님 회원 가입하기]로 신규 가입을 진행합니다.

# 03-B. 바로고 사장님 프로그램 [상점연결] 기존 가맹점CS 연결하기

- ▶ 바로고 사장님 프로그램 신규 회원가입 진행 후 기존 계정(구, 가맹점CS)의 아이디/패스워드로 상점을 연결하는 절차는 다음과 같습니다.
- 1. 바탕화면에서 [바로고 사장님 프로그램]을 실행합니다.

4. 기존 사용자(구, 가맹점CS)의 경우, [기 존 회원입니다.] 버튼을 선택합니다.