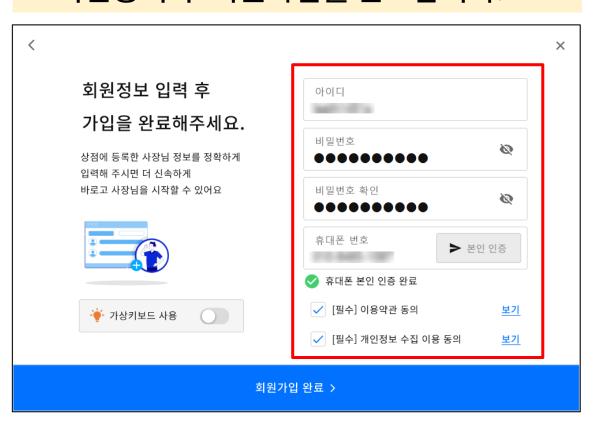

2. [바로고 사장님 회원 가입하기]로 신규 가입을 진행합니다.

5. 기존 가맹점CS 아이디/비밀번호 입력 후 [다음 단계로 이동]을 버튼을 선택합니다.

3. 아이디, 비밀번호, 휴대폰 번호 본인인증, 약관동의 후 회원가입을 완료합니다.

6. 상점 정보 확인 후 [바로고 시작하기] 버튼을 선택하여 가입을 완료합니다.

| <                                       |                                      | × |  |  |
|-----------------------------------------|--------------------------------------|---|--|--|
| 연결할 상점정보를<br>확인해보세요.                    | <b>이태협가맹점</b><br>사업자등록번호             |   |  |  |
| 상점 등록 정보가 올바르지 않다면<br>바로고 고객센터에 문의해주세요. | 상점 주소 <b>3층</b> 기번 / 3층              |   |  |  |
| 바로고 고객센터: 02-550-9900                   | 상점 전화번호 02-550-9945                  |   |  |  |
|                                         | 사장님 이름 이**<br>사장님 전화번호 ***-****-1087 |   |  |  |
| ✓ 상점 정보를 확인했습니다.                        |                                      |   |  |  |
|                                         |                                      |   |  |  |
| 바로고 시작하기                                |                                      |   |  |  |