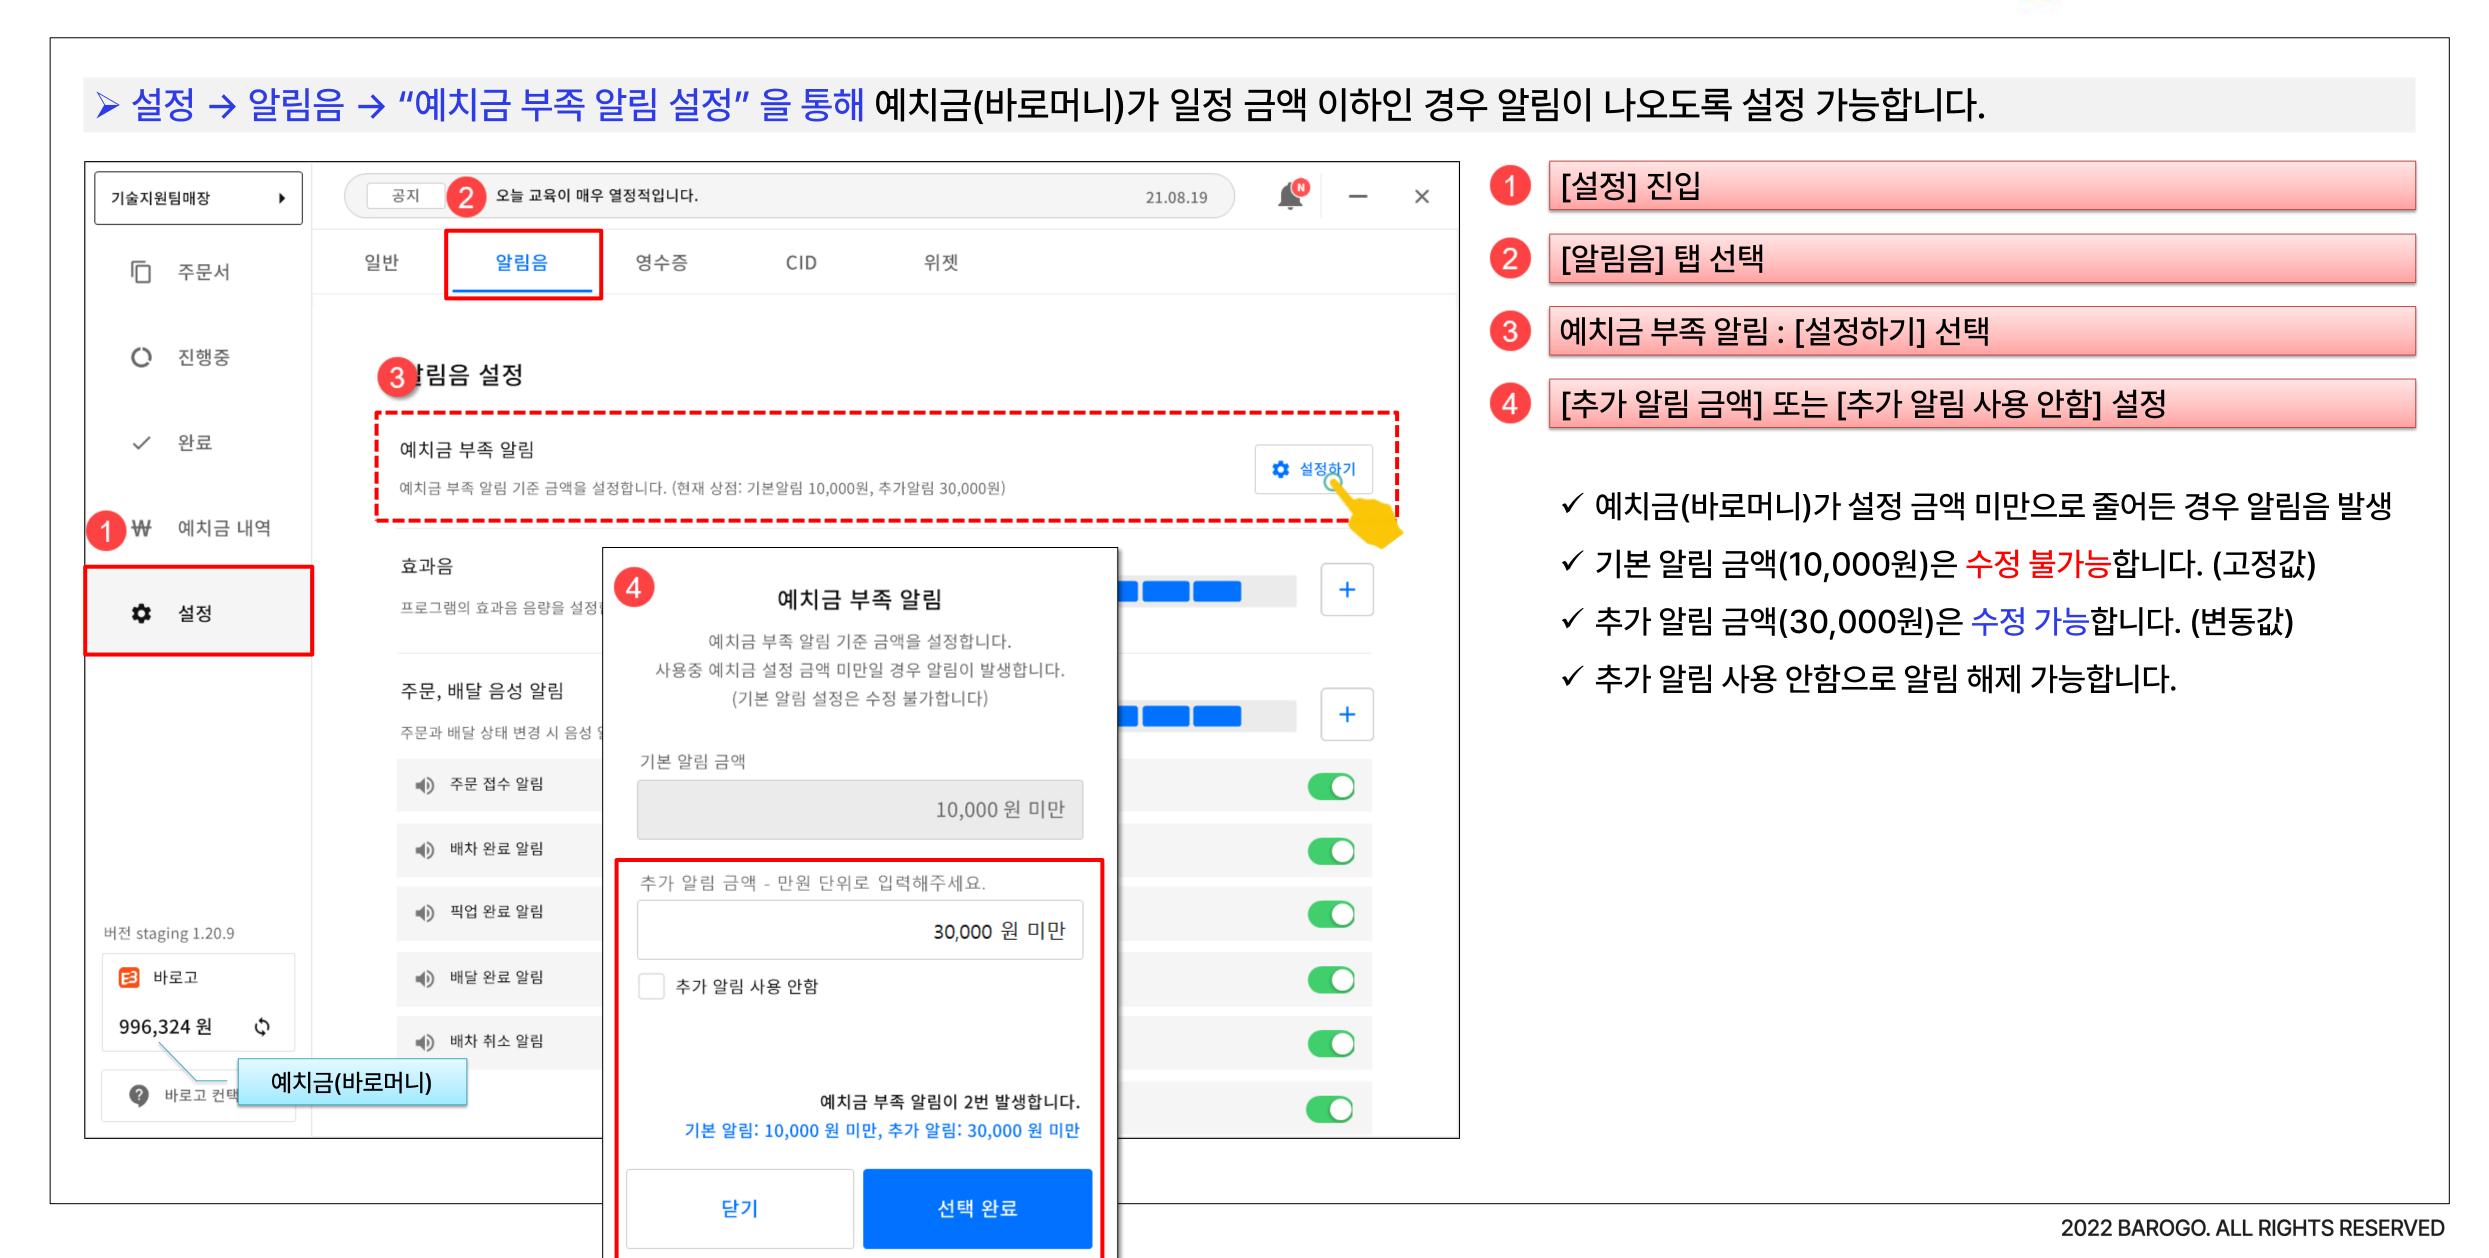

(자세한 사항은 주문 채널에 문의해주세요.)

✓ [필수] 내용을 이해했습니다.

주문 수정

배달 취소

🌣 설정

버전 staging 1.18.4

996,600 원 🗘

② 바로고 고객센터

阔 바로고

□ 상점

≘1

버전 staging 1.20.9

🔀 바로고

993,304 원

라로고 컨택센터





배달 취소

# 12. 바로고 사장님 프로그램 [완료] 완료/취소 주문 내역 조회



▶ 완료된 주문을 확인하시려면, [완료] 메뉴 선택 → [조회 기간] 결정 → 주문 선택(완료 또는 취소) 과정을 통해 주문 확인이 가능합니다.



- 1 조회 기간 → 완료 또는 취소 주문의 조회기간 선택
- 2 주문 선택 → 완료 또는 취소 주문의 상세 내역 확인



▲ 완료 주문 클릭 → 상세 보기 화면

## 13. 바로고 사장님 프로그램 [설정] 일반 설정





# 14. 바로고 사장님 프로그램 [설정] 프로그램 화면 크기





- [설정] 진입
- "프로그램 화면 크기" → [설정하기] 선택
- [자동 맞춤 / 50% / 60% / 70% / 80% / 90%] 화면 크기 설정
  - ✓ 프로그램 크기 배율은 현재 사용중인 모니터 기준 배율입니다.
  - ✓ 프로그램 화면 크기의 기본값은 자동 맞춤 크기입니다.
  - ✓ 자동 맞춤 크기는 모니터 전체 화면으로 표시됩니다.



# 15. 바로고 사장님 프로그램 [설정] 모니터 선택





#### 16. 바로고 사장님 프로그램 [설정] 알림음 설정





#### 17. 바로고 사장님 프로그램 [설정] 예치금 부족 알림 설정





#### 18. 바로고 사장님 프로그램 [설정] 위젯 설정





# 19. 바로고 사장님 프로그램 [설정] 영수증 프린터 설정



> 영수증 프린터 설정을 하시려면, [설정] 메뉴 선택 → [프린터 사용] 활성화 → 연결하기 과정을 통해 설정이 가능합니다. 다음 ① ~ ⑥순서로 진행합니다.









뒤로 가기

- → 바로고 사장님 프로그램에서 수기 주문 접수 시 해당 영수증을 출력합니다.
- ✓ [배달의 민족 / 요기요 주문 영수증 출력하기] 기능을 활성화 하면?
  - → 배달의 민족, 요기요 주문을 배달 대행 요청하면 해당 영수증을 출력합니다.

설정 저장하기

연결상태 정상

## 20. 바로고 사장님 프로그램 [설정] CID 설정



> CID 설정을 하시려면, [옵션] 메뉴 선택 → [CID 사용] 활성화 → 연결하기 과정을 통해 설정이 가능합니다. 다음 ① ~ ④ 순서로 진행합니다.







- ✓ CID 연동을 하면?
  - → 전화를 통해 수신된 고객연락처를 수기 주문 접수에 자동 입력 하는 부가 기능입니다.
- ✓ CID 고객 정보 보관 기간은?
  - → 해당 상점에 접수된 CID 수신 정보는 3개월동안 보존됩니다. (파기 후 초기화)

# 21. 바로고 사장님 프로그램 [바로머니] 캐쉬 출금



▶ 가맹점 바로머니를 출금 하시려면, [가맹점] 선택 → [예치금출금요청] → 본인인증을 통해 캐쉬 출금이 가능합니다. 다음 ① ~ ⑤ 순서로 진행합니다. 가맹점2 🚫 상점 정보 연결 관리 원산지 설정 요청사항 관리 메뉴 관리 가맹점2 □ 주문서 진행중 1 상점 정보 완료