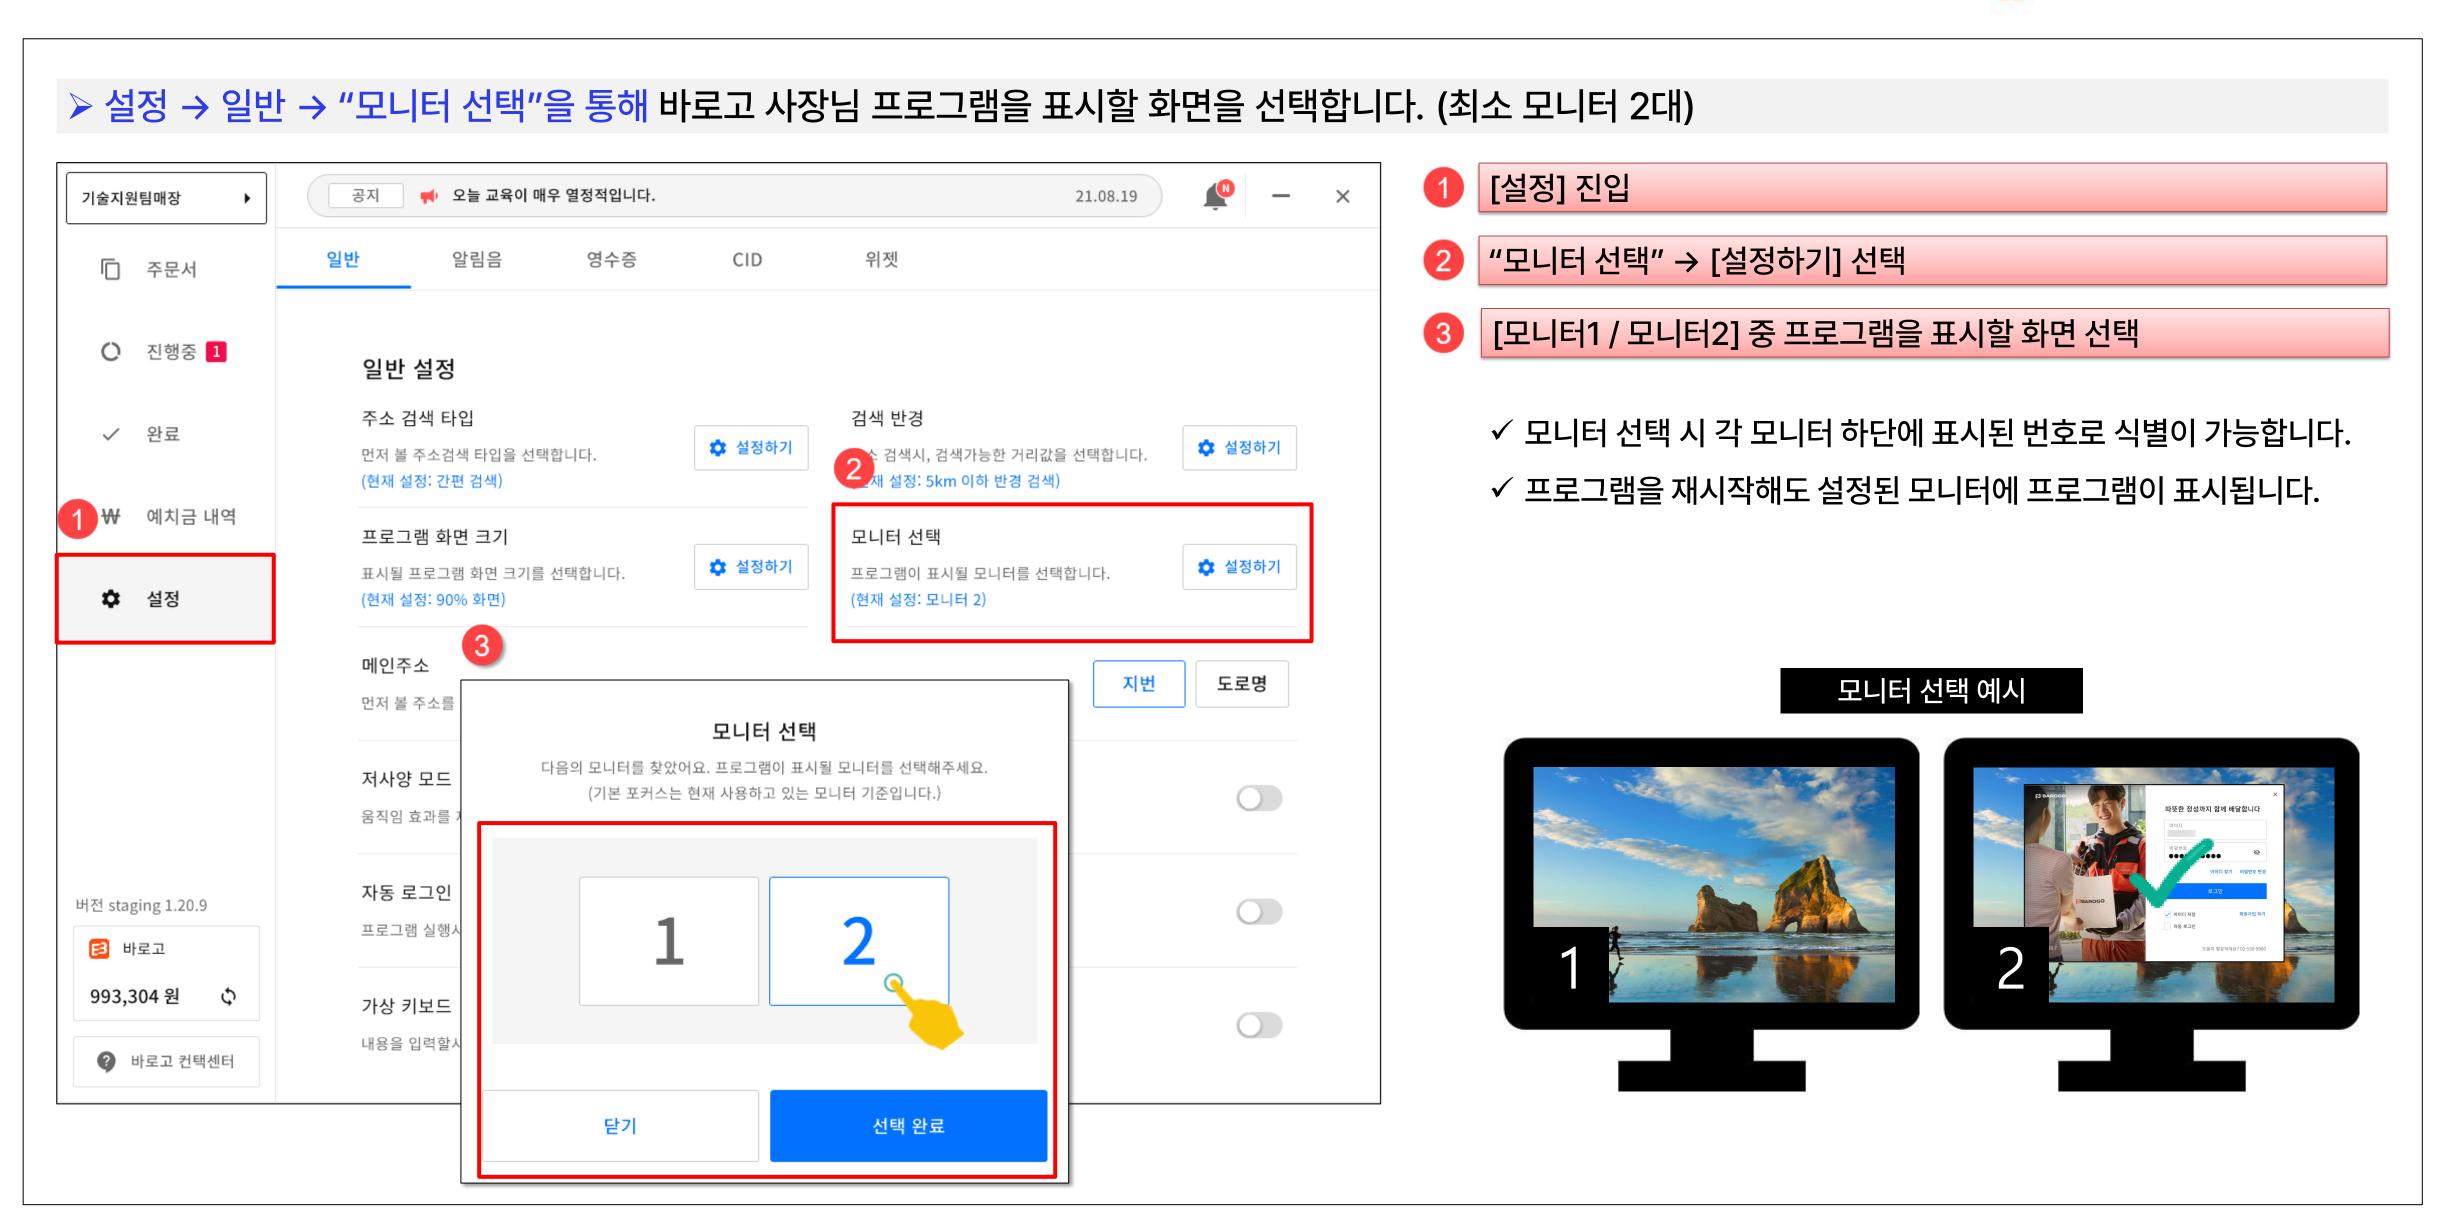

수정





## 11. 바로고 사장님 프로그램 [진행중] 배달의민족/요기요 주문 취소

배달을 취소할 시, 결제된 주문이 함께 취소될 수 있습니다.

(자세한 사항은 주문 채널에 문의해주세요.)

✓ [필수] 내용을 이해했습니다.

주문 수정

배달 취소

🌣 설정

버전 staging 1.18.4

996,600 원 🗘

② 바로고 고객센터

阔 바로고

□ 상점

≘1

버전 staging 1.20.9

🔀 바로고

993,304 원

라로고 컨택센터





배달 취소

# 12. 바로고 사장님 프로그램 [완료] 완료/취소 주문 내역 조회



▶ 완료된 주문을 확인하시려면, [완료] 메뉴 선택 → [조회 기간] 결정 → 주문 선택(완료 또는 취소) 과정을 통해 주문 확인이 가능합니다.



- 1 조회 기간 → 완료 또는 취소 주문의 조회기간 선택
- 2 주문 선택 → 완료 또는 취소 주문의 상세 내역 확인



▲ 완료 주문 클릭 → 상세 보기 화면

## 13. 바로고 사장님 프로그램 [설정] 일반 설정





# 14. 바로고 사장님 프로그램 [설정] 프로그램 화면 크기





- [설정] 진입
- "프로그램 화면 크기" → [설정하기] 선택
- [자동 맞춤 / 50% / 60% / 70% / 80% / 90%] 화면 크기 설정
  - ✓ 프로그램 크기 배율은 현재 사용중인 모니터 기준 배율입니다.
  - ✓ 프로그램 화면 크기의 기본값은 자동 맞춤 크기입니다.
  - ✓ 자동 맞춤 크기는 모니터 전체 화면으로 표시됩니다.



# 15. 바로고 사장님 프로그램 [설정] 모니터 선택





#### 16. 바로고 사장님 프로그램 [설정] 알림음 설정





#### 17. 바로고 사장님 프로그램 [설정] 예치금 부족 알림 설정





#### 18. 바로고 사장님 프로그램 [설정] 위젯 설정





# 19. 바로고 사장님 프로그램 [설정] 영수증 프린터 설정



> 영수증 프린터 설정을 하시려면, [설정] 메뉴 선택 → [프린터 사용] 활성화 → 연결하기 과정을 통해 설정이 가능합니다. 다음 ① ~ ⑥순서로 진행합니다.









뒤로 가기

- → 바로고 사장님 프로그램에서 수기 주문 접수 시 해당 영수증을 출력합니다.
- ✓ [배달의 민족 / 요기요 주문 영수증 출력하기] 기능을 활성화 하면?
  - → 배달의 민족, 요기요 주문을 배달 대행 요청하면 해당 영수증을 출력합니다.

설정 저장하기

연결상태 정상

## 20. 바로고 사장님 프로그램 [설정] CID 설정



> CID 설정을 하시려면, [옵션] 메뉴 선택 → [CID 사용] 활성화 → 연결하기 과정을 통해 설정이 가능합니다. 다음 ① ~ ④ 순서로 진행합니다.







- ✓ CID 연동을 하면?
  - → 전화를 통해 수신된 고객연락처를 수기 주문 접수에 자동 입력 하는 부가 기능입니다.
- ✓ CID 고객 정보 보관 기간은?
  - → 해당 상점에 접수된 CID 수신 정보는 3개월동안 보존됩니다. (파기 후 초기화)

# 21. 바로고 사장님 프로그램 [바로머니] 캐쉬 출금



▶ 가맹점 바로머니를 출금 하시려면, [가맹점] 선택 → [예치금출금요청] → 본인인증을 통해 캐쉬 출금이 가능합니다. 다음