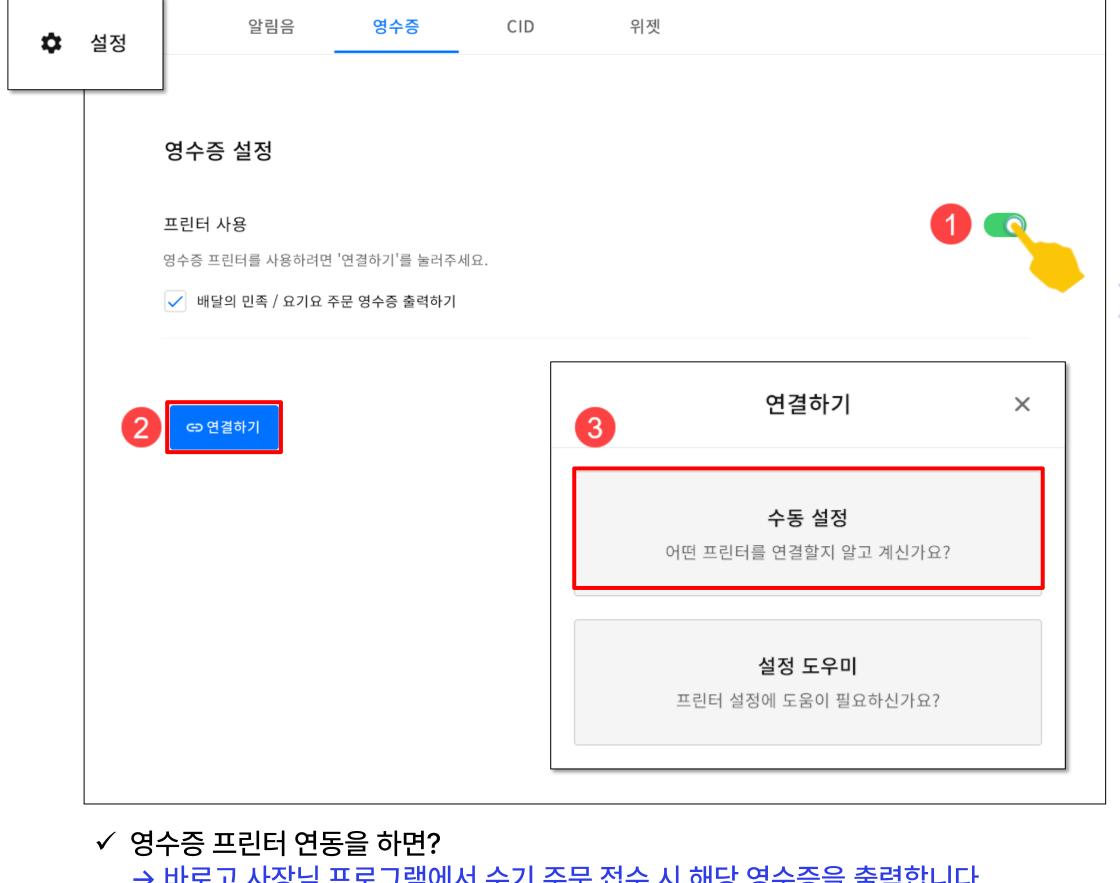

# 19. 바로고 사장님 프로그램 [설정] 영수증 프린터 설정

> 영수증 프린터 설정을 하시려면, [설정] 메뉴 선택 → [프린터 사용] 활성화 → 연결하기 과정을 통해 설정이 가능합니다. 다음 ① ~ ⑥순서로 진행합니다.

뒤로 가기

- → 바로고 사장님 프로그램에서 수기 주문 접수 시 해당 영수증을 출력합니다.
- ✓ [배달의 민족 / 요기요 주문 영수증 출력하기] 기능을 활성화 하면?
  - → 배달의 민족, 요기요 주문을 배달 대행 요청하면 해당 영수증을 출력합니다.