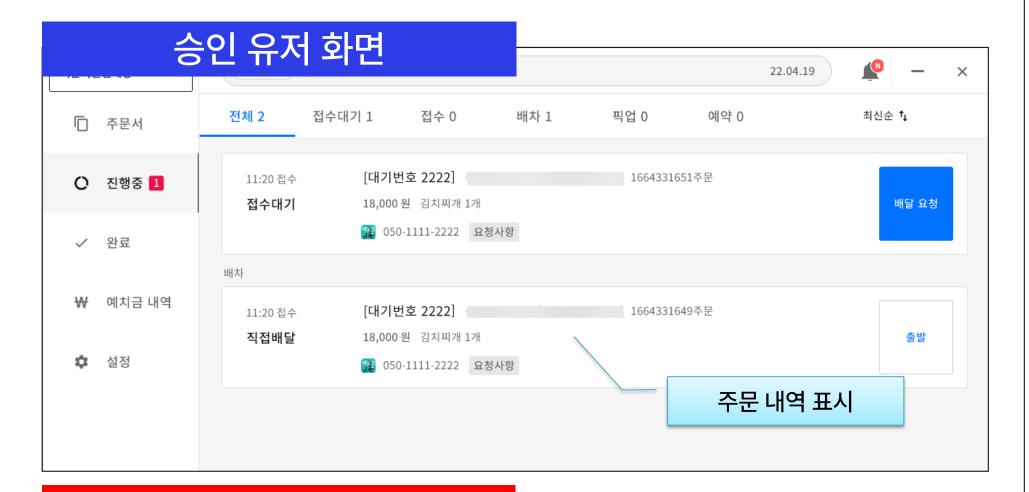

#### 04. 바로고 사장님 프로그램 실행 및 로그인

- ▶ 바로고 사장님 프로그램 실행 후 로그인 절차는 다음과 같습니다.
- 1. 바탕화면에서 [바로고 사장님 프로그램]을 실행 후 로그인을 진행합니다. \* 아이디 저장/자동 로그인 체크 시 빠른 로그인이 가능합니다.

2. 다음과 같이 바로고 사장님 프로그램 메인 화면을 확인 할 수 있습니다. 승인 유저와 미승인 유저 화면은 각각 다음과 같습니다.