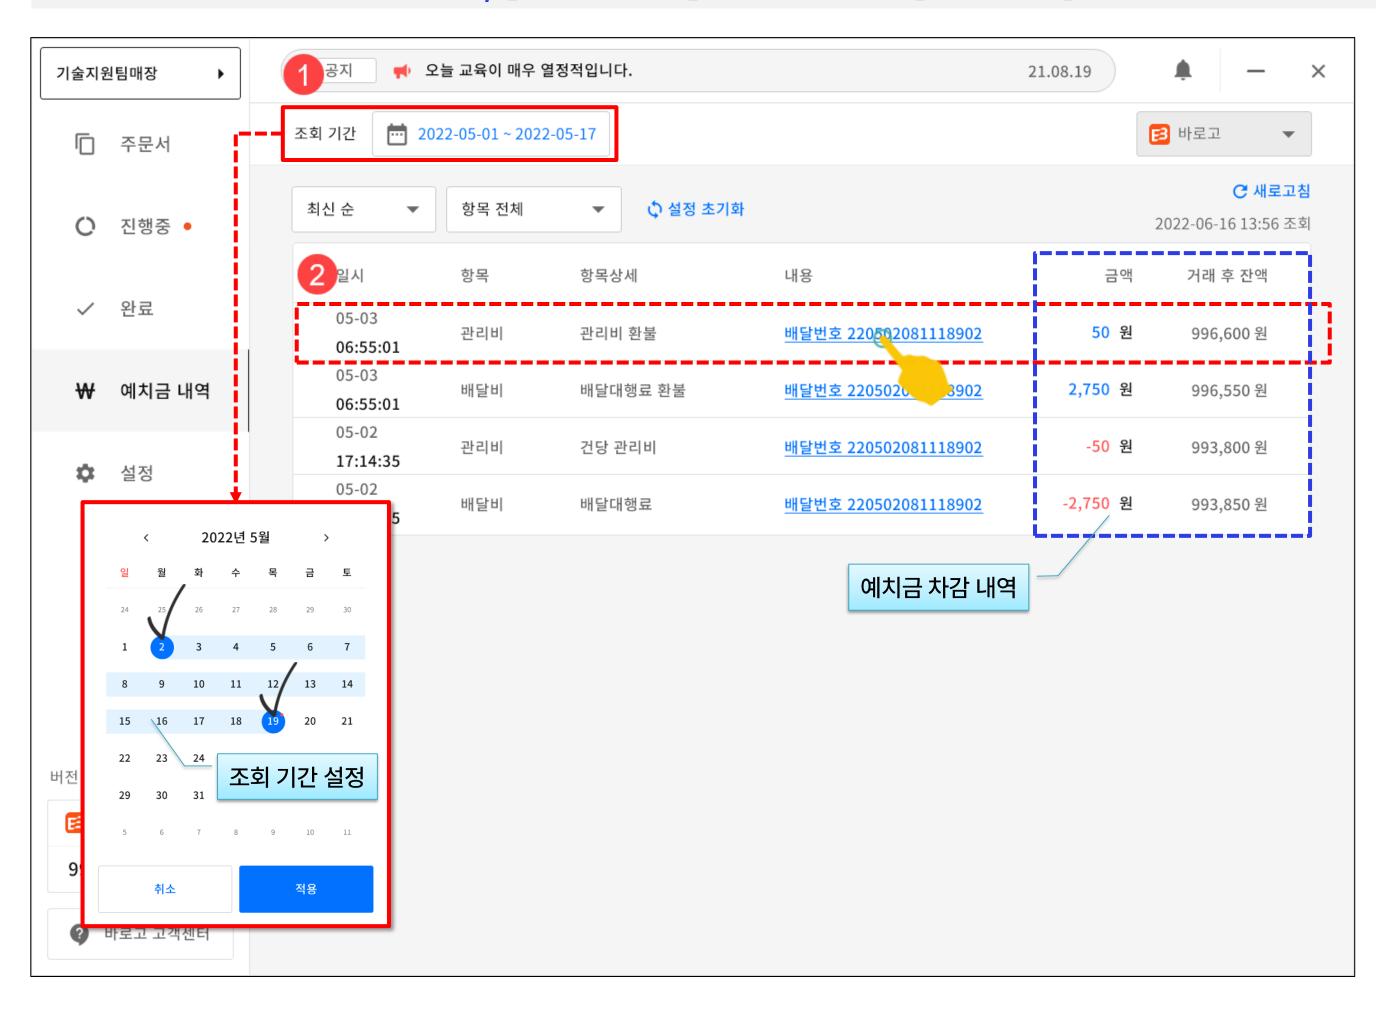

# 22. 바로고 사장님 프로그램 [예치금내역] 예치금 조회

> 예치금 내역을 확인하시려면, [예치금 내역] 메뉴 선택 → [조회 기간] 결정 → 예치금 주문 선택을 통해 세부 현황을 확인할 수 있습니다.

- 조회 기간 : 예치금 내역 조회기간 선택
- 2 주문 선택 : 해당 예치금 주문 상세 내역 확인

▲ 해당 예치금 주문 클릭 → 상세 보기 화면