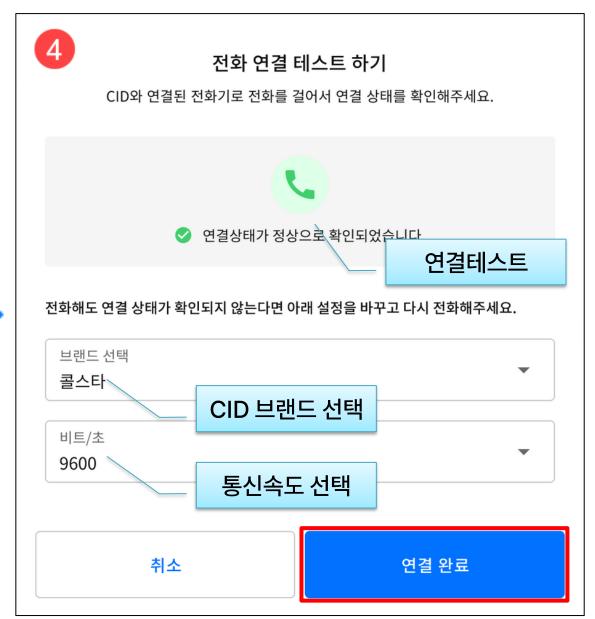

## 20. 바로고 사장님 프로그램 [설정] CID 설정

> CID 설정을 하시려면, [옵션] 메뉴 선택 → [CID 사용] 활성화 → 연결하기 과정을 통해 설정이 가능합니다. 다음 ① ~ ④ 순서로 진행합니다.

- ✓ CID 연동을 하면?
  - → 전화를 통해 수신된 고객연락처를 수기 주문 접수에 자동 입력 하는 부가 기능입니다.
- ✓ CID 고객 정보 보관 기간은?
  - → 해당 상점에 접수된 CID 수신 정보는 3개월동안 보존됩니다. (파기 후 초기화)