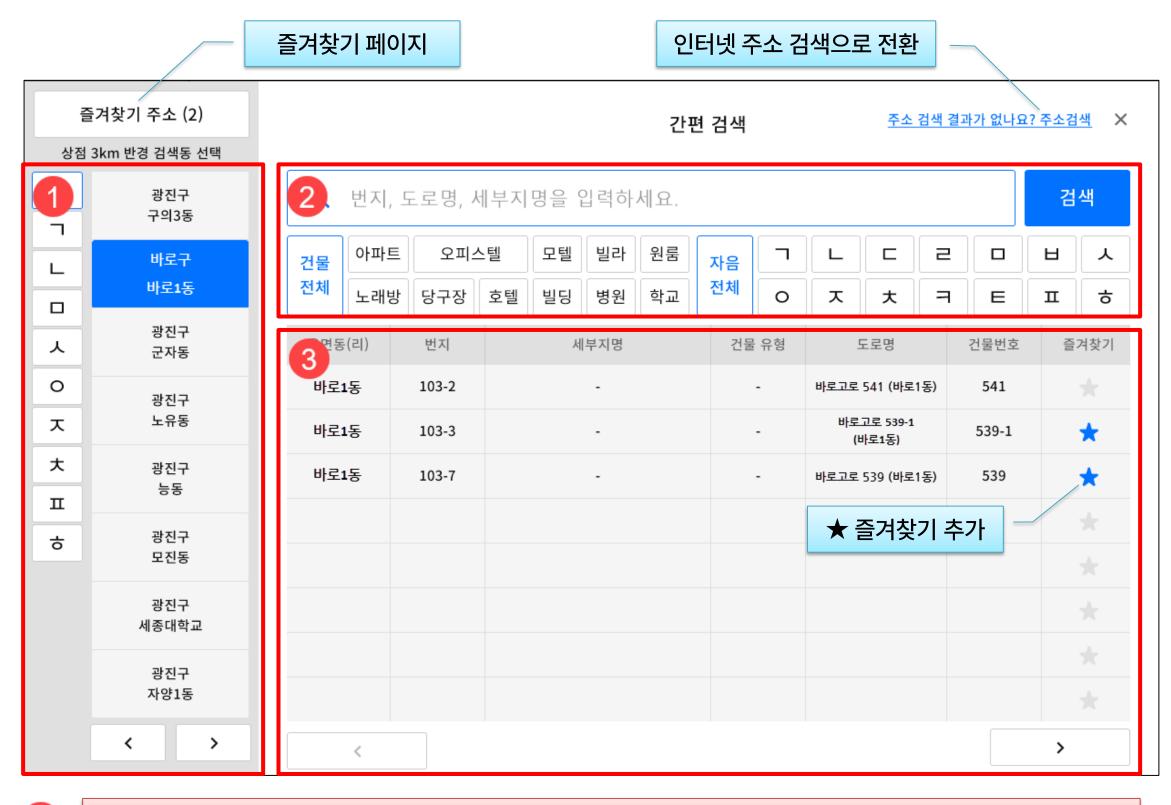

## 06-A. 바로고 사장님 프로그램 간편 주소 검색 기능 안내

▶ 바로고 사장님 프로그램의 간편 주소 검색 기능에 대하여 다음과 같이 안내드립니다.

- 행정구 / 행정동을 선택합니다. (자음 필터링 가능)
- ② 원하는 주소를 검색합니다. (건물 형태, 자음 필터링 가능)
- 3 검색된 주소를 선택합니다. (즐겨찾기 추가 가능)

- ✓ 간편 주소 검색 기능이 무엇인가요?
  - → 바로고에서 직접 관리·제공하는 주소 검색 기능입니다.
- ✓ 간편 주소 검색 기능의 장점은 무엇인가요?
  - → 자음 필터링을 통해 간편하게 주소를 찾을 수 있습니다.
  - → 상점/허브에서 등록 요청하신 상세주소와 좌표가 반영되어 현장에 최적화되었습니다.
- ✓ 주소 검색은 되지만 배달대행 요청이 안되는 이유는 뭘까요?
  - → 간편 검색은 가맹점을 기준으로 반경 3KM ~ 20KM 이내 모든 주소를 표시합니다.
  - → 검색은 되더라도 \*<mark>배달대행료</mark>가 적용되지 않은 주소는 배달이 불가능합니다.
- ✓ 단골 고객 주소만 따로 모아 볼 수 있나요?
  - → 원하는 주소에 ★[즐겨찾기] 버튼을 누르면, 해당 주소가 즐겨찾기로 지정됩니다.
  - → [즐겨찾기 주소] 페이지를 통해 단골 주소 목록을 관리하실 수 있습니다.