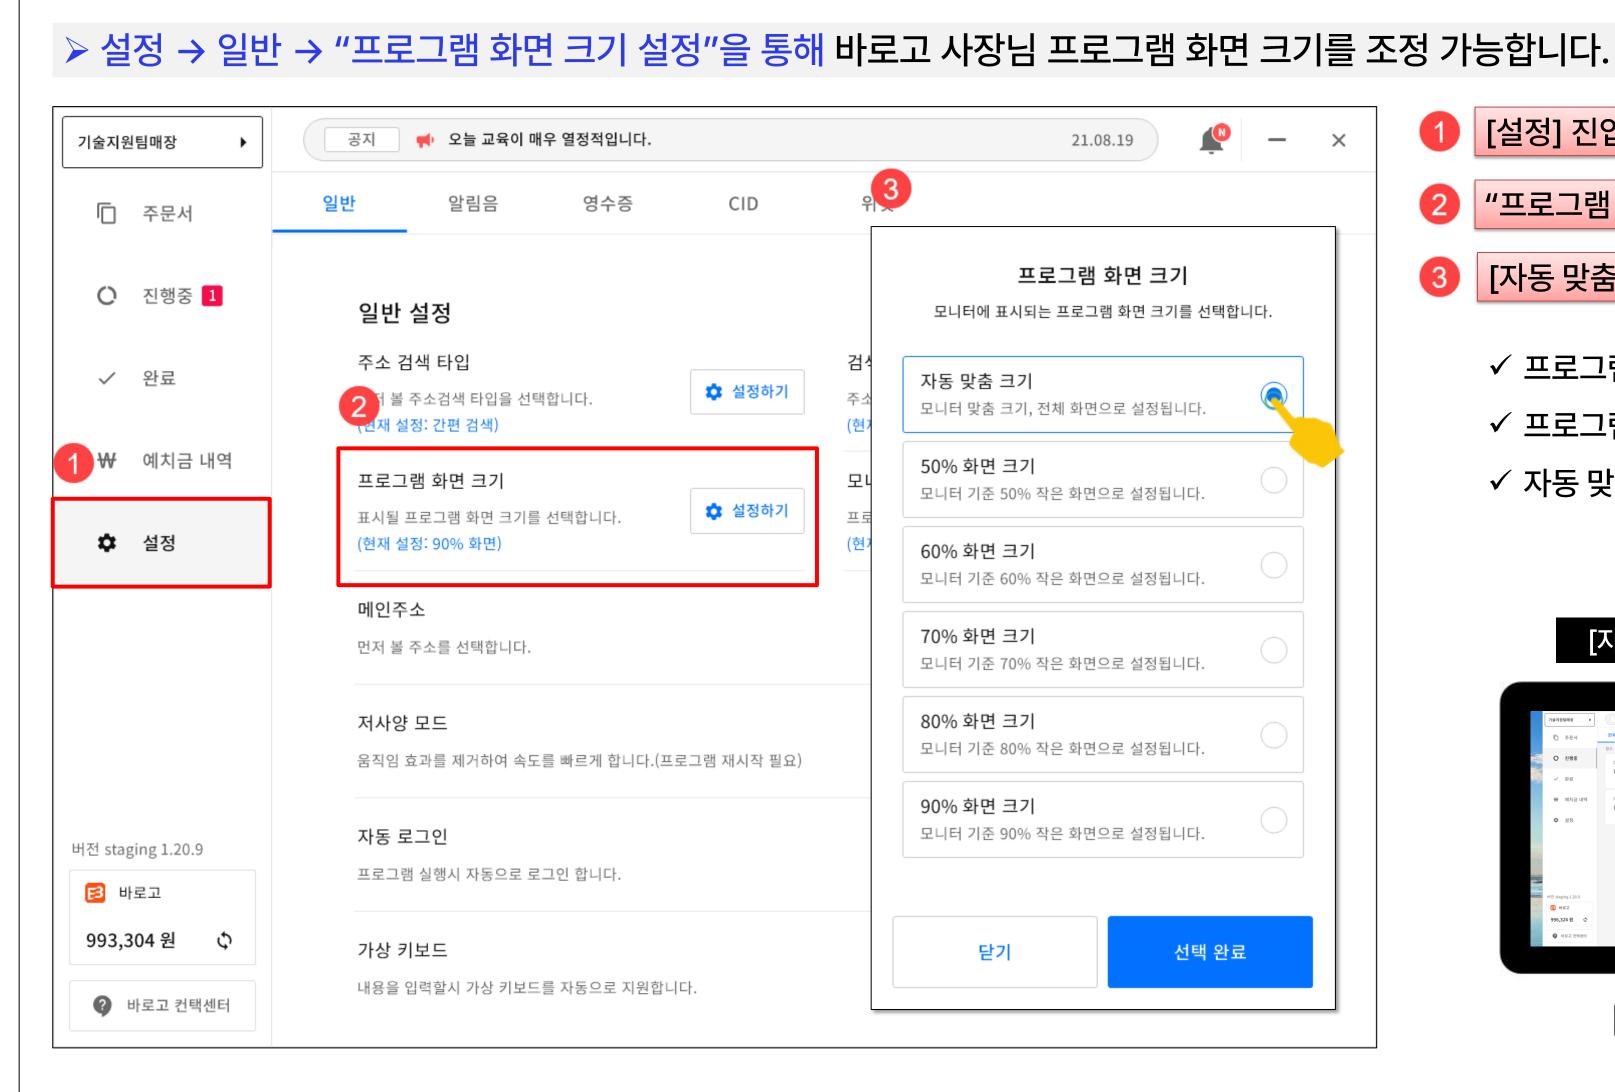

# 14. 바로고 사장님 프로그램 [설정] 프로그램 화면 크기

- [설정] 진입
- "프로그램 화면 크기" → [설정하기] 선택
- [자동 맞춤 / 50% / 60% / 70% / 80% / 90%] 화면 크기 설정
  - ✓ 프로그램 크기 배율은 현재 사용중인 모니터 기준 배율입니다.
  - ✓ 프로그램 화면 크기의 기본값은 자동 맞춤 크기입니다.
  - ✓ 자동 맞춤 크기는 모니터 전체 화면으로 표시됩니다.