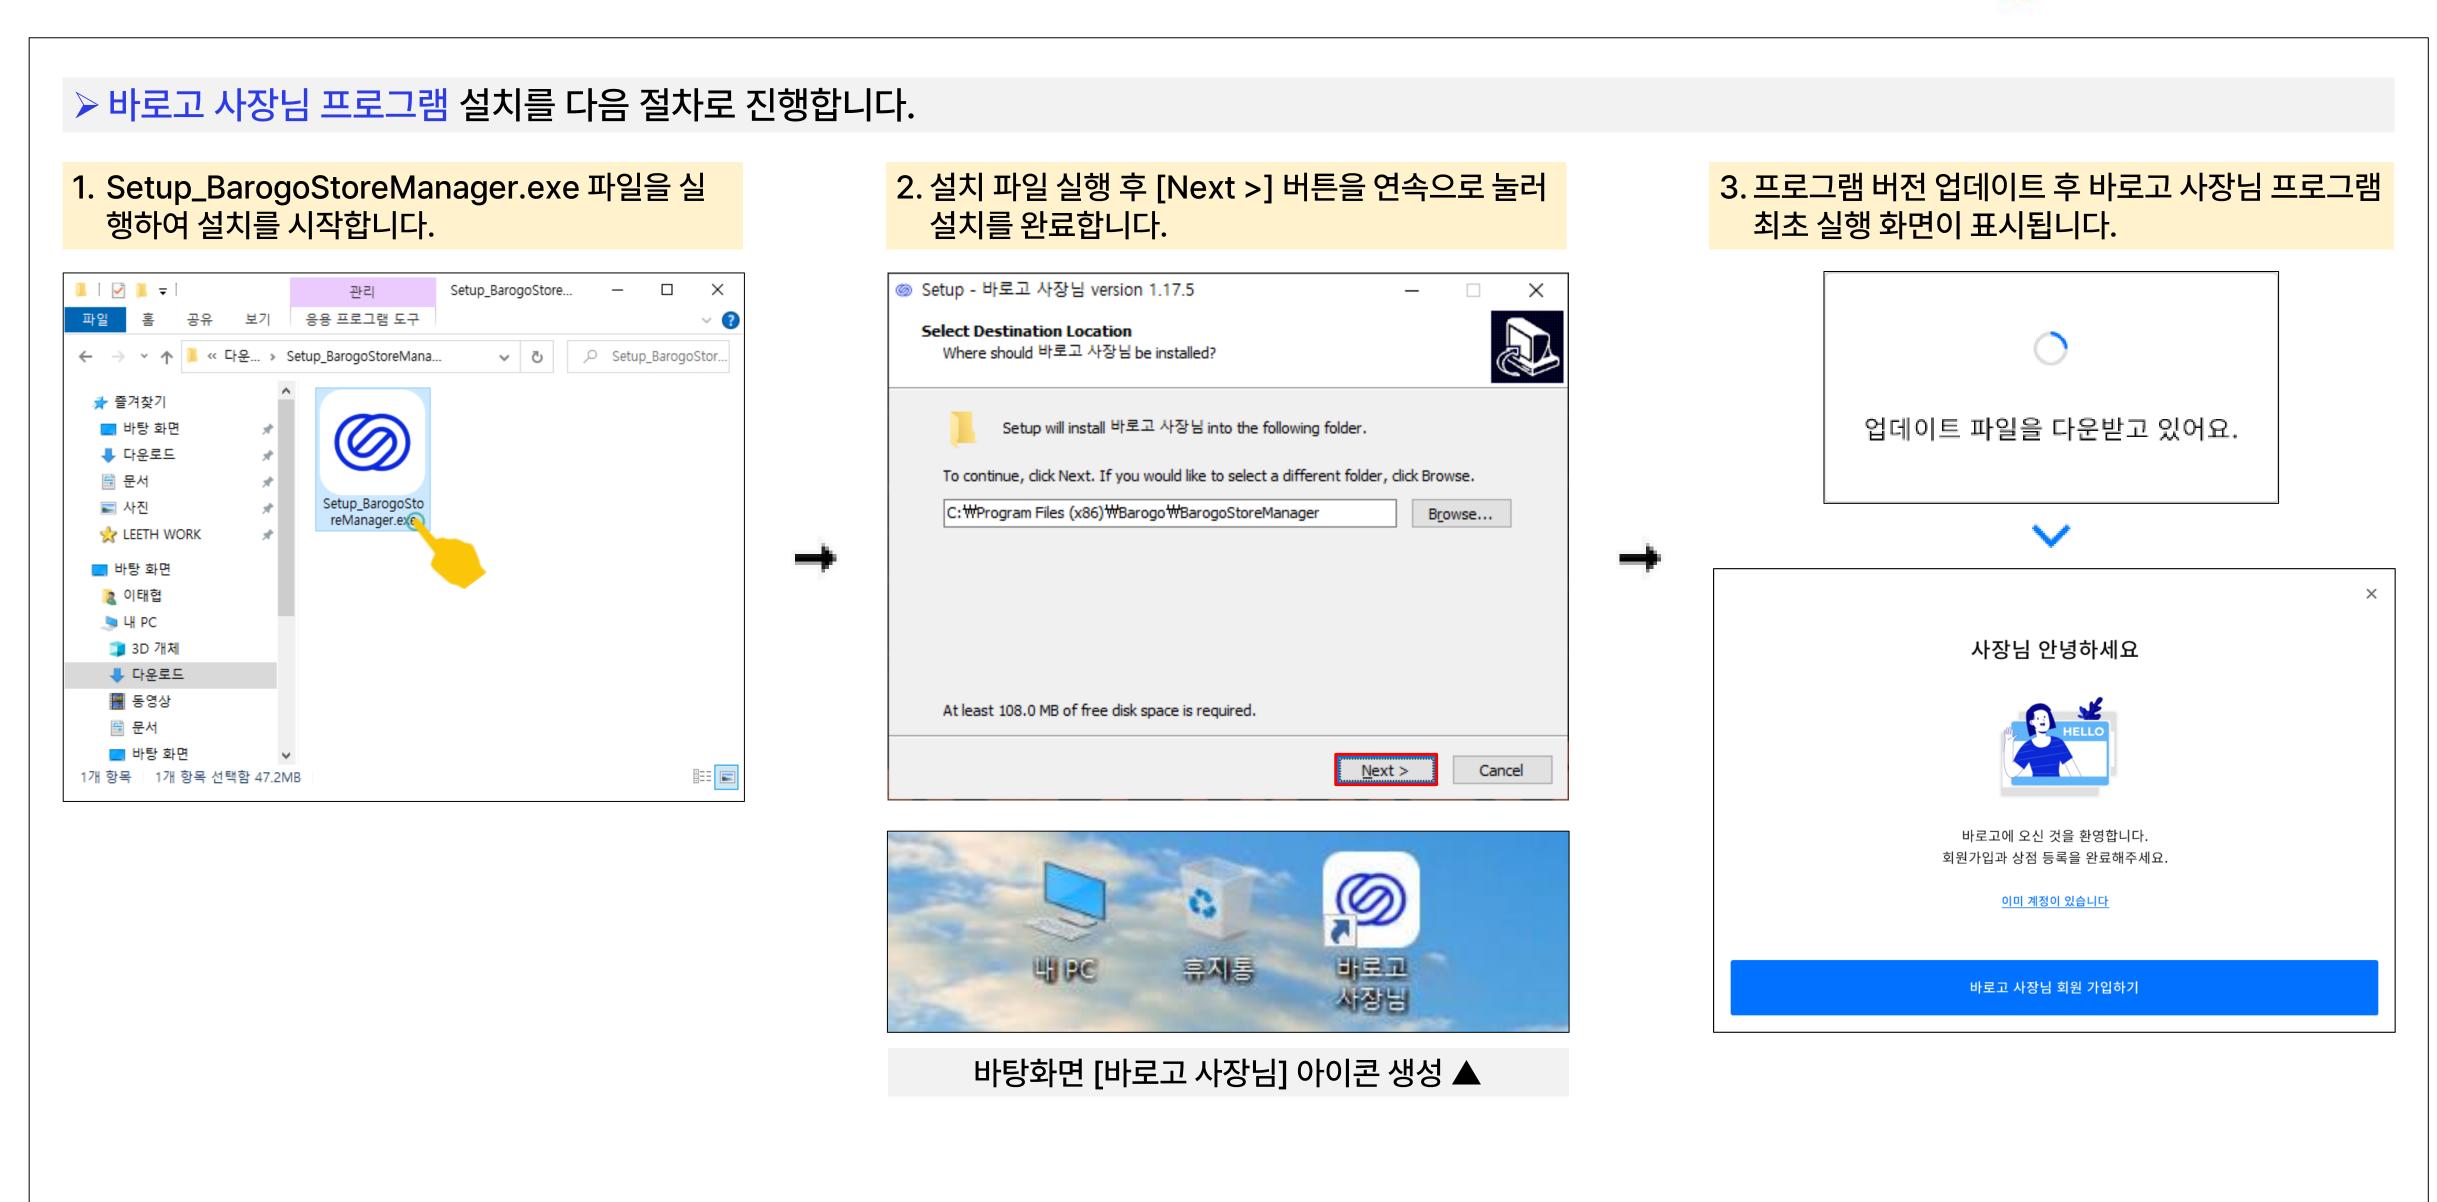

#### 02. 바로고 사장님 프로그램 설치

#### 01. 바로고 사장님 프로그램 다운로드 및 압축풀기

▶ 바로고 사장님 프로그램은 전용 다운로드 웹사이트를 통해 어디서든 다운로드 가능합니다. 프로그램은 ZIP파일로 압축 되어 압축 해제가 필요합니다.

1. 인터넷 브라우저(Chrome, Internet Explorer) 를 통해 다운로드 페이지 링크로 접속합니다.

2. 바로고 사장님 프로그램 다운로드를 진행합니다. (프로그램을 컴퓨터에 저장합니다.)

저장된 파일은 바탕화면 또는 다운로드 폴더 확인

3. Setup\_BarogoStoreManager.zip 파일을 다운 로드 후 마우스 우클릭 → 압축 해제합니다.