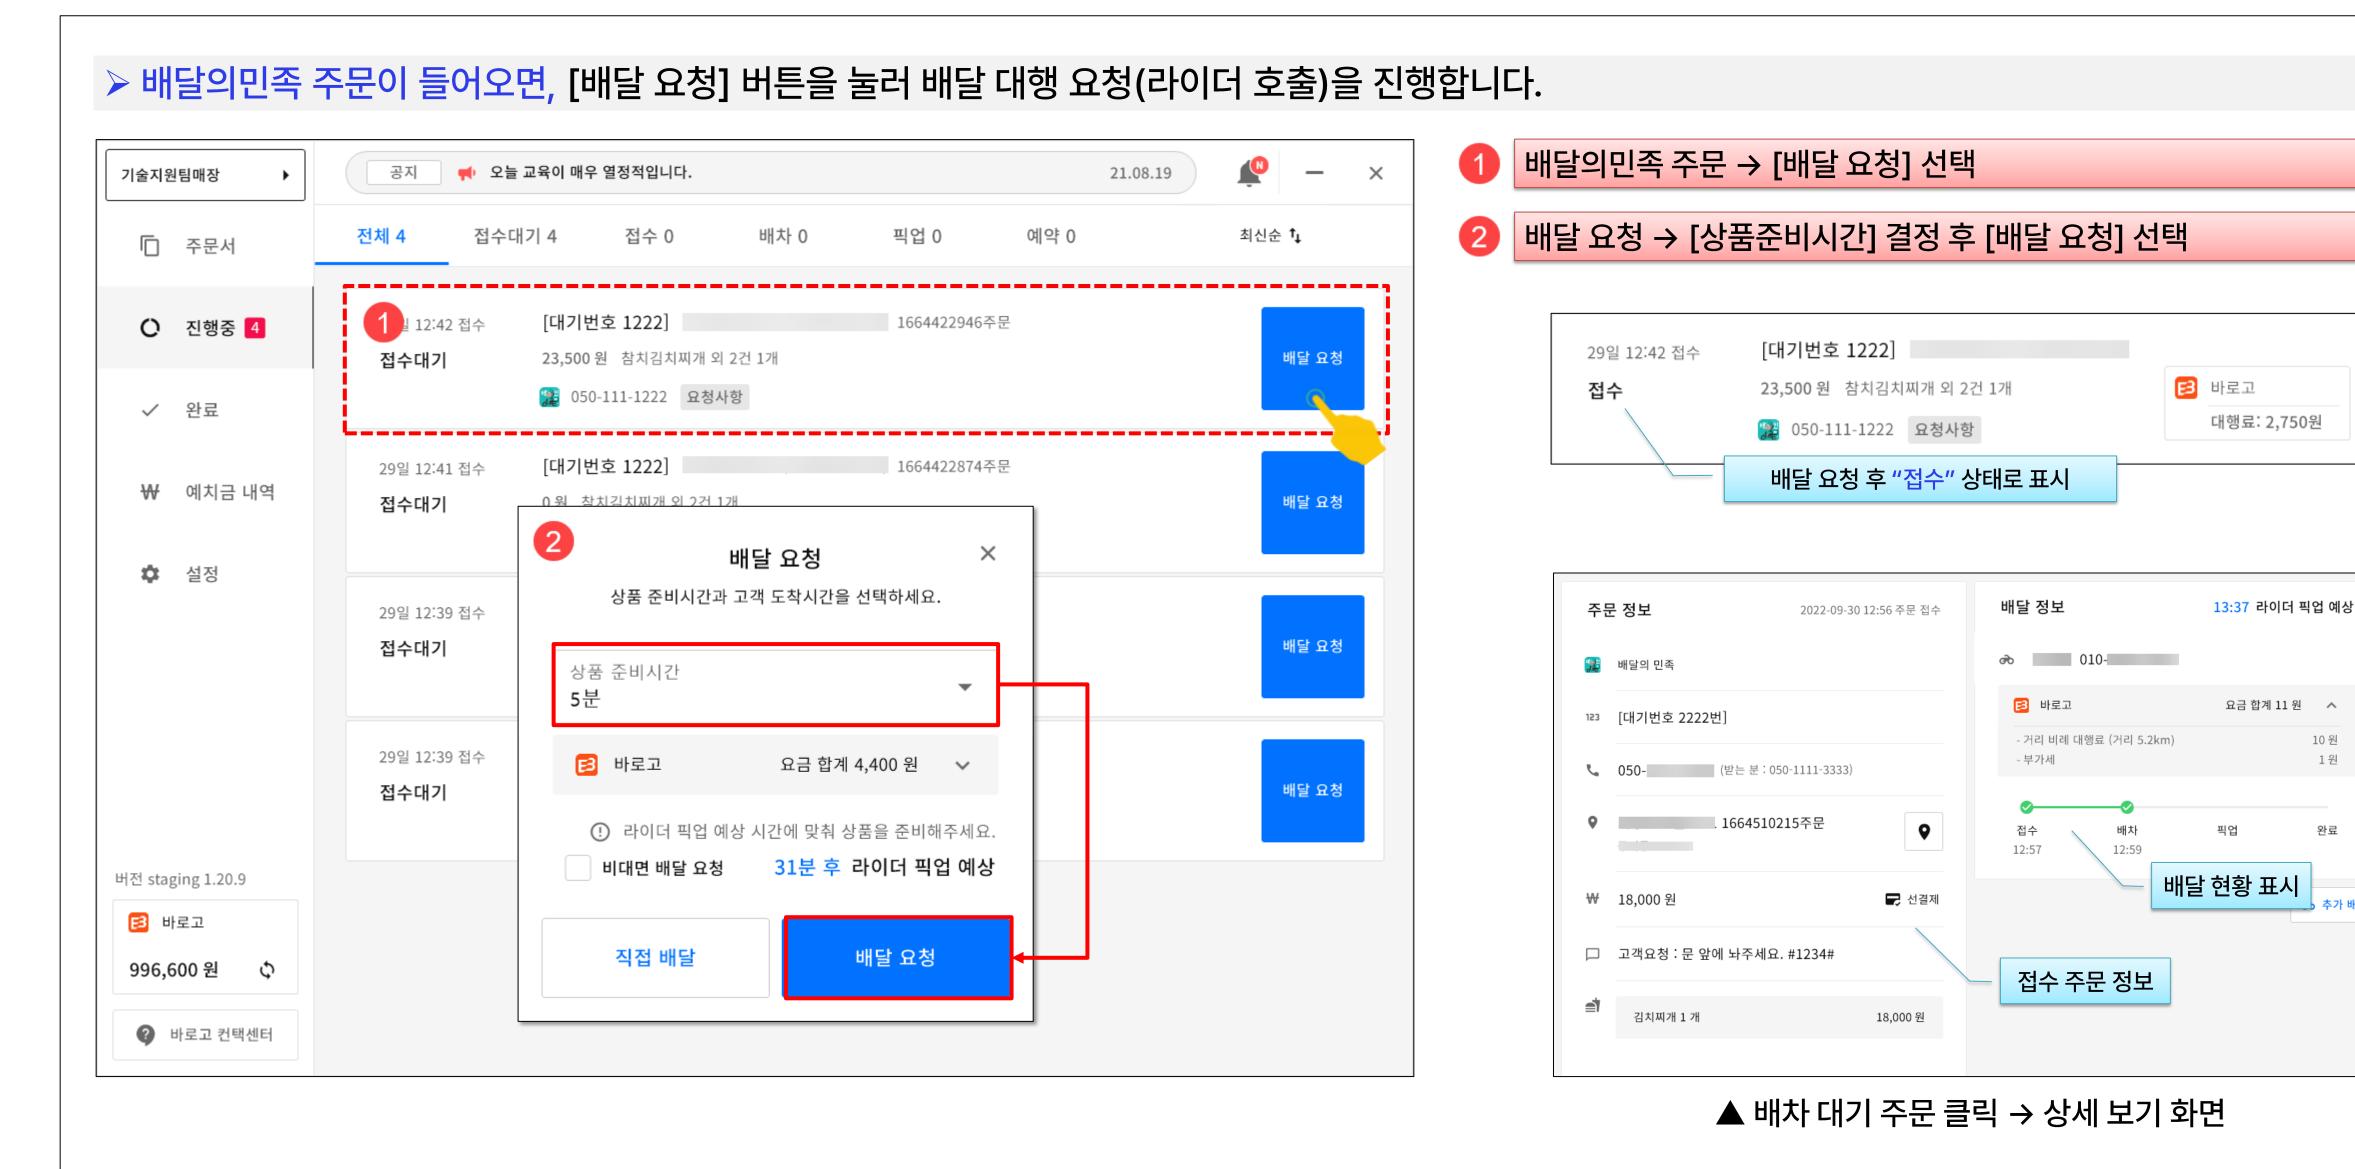

| <u> </u> |
|----------------------|----------|
| 나로고로47번길 38          |          |
| 도로 서울특별시<br>지번 서울특별시 |          |
|                      | 검색 결과 표시 |
|                      |          |

- ✓ 인터넷에서 주소를 검색하는 서비스 표준은 무엇인가요?
  - → 주소 검색 서비스는 외부 서비스사의 주소 검색 API(공공서비스)를 이용합니다.
  - → 주소 검색 서비스에 한하여 서비스 품질은 주소서비스사에서 보증하고 있습니다.
- ✓ 가맹점에서 조회가능한 검색 반경이 어떻게 될까요
  - → 가맹점을 기준으로 "20KM" 반경까지 조회가 가능합니다. (위경도 좌표 기준)
- ✓ 검색되지 않는 주소가 존재하는 이유는 무엇일까요?
  - → 가맹점 기준 20KM를 벗어난 주소일 가능성이 있습니다.
  - → 공공서비스에서 제공하는 지도 서비스 내 주소가 존재하지 않을 가능성이 있습니다.
- ✓ 검색된 모든 주소로 수기 접수가 가능한가요?
  - → 아닙니다. 허브(지사)에서 설정한 배달 권역 이내까지만 수기 접수가 가능합니다.
  - → 검색은 되더라도 \*<mark>배달대행료</mark>가 적용되지 않은 주소는 배달이 불가능합니다.

# 07. 바로고 사장님 프로그램 [연결관리] 배달의민족, 요기요 연동







2022 PAPOCO ALL PICHTS RESERVED

# 08. 바로고 사장님 프로그램 [진행중] 배달의민족 주문 배달대행요청





# 09. 바로고 사장님 프로그램 [진행중] 요기요 주문 배달대행 요청





#### 10. 바로고 사장님 프로그램 [진행중] 배달의민족/요기요 주문 수정





## 11. 바로고 사장님 프로그램 [진행중] 배달의민족/요기요 주문 취소

배달을 취소할 시, 결제된 주문이 함께 취소될 수 있습니다.

(자세한 사항은 주문 채널에 문의해주세요.)

✓ [필수] 내용을 이해했습니다.

주문 수정

배달 취소

🌣 설정

버전 staging 1.18.4

996,600 원 🗘

② 바로고 고객센터

阔 바로고

□ 상점

≘1

버전 staging 1.20.9

🔀 바로고

993,304 원

라로고 컨택센터





배달 취소

# 12. 바로고 사장님 프로그램 [완료] 완료/취소 주문 내역 조회



▶ 완료된 주문을 확인하시려면, [완료] 메뉴 선택 → [조회 기간] 결정 → 주문 선택(완료 또는 취소) 과정을 통해 주문 확인이 가능합니다.



- 1 조회 기간 → 완료 또는 취소 주문의 조회기간 선택
- 2 주문 선택 → 완료 또는 취소 주문의 상세 내역 확인



▲ 완료 주문 클릭 → 상세 보기 화면

## 13. 바로고 사장님 프로그램 [설정] 일반 설정





# 14. 바로고 사장님 프로그램 [설정] 프로그램 화면 크기





- [설정] 진입
- "프로그램 화면 크기" → [설정하기] 선택
- [자동 맞춤 / 50% / 60% / 70% / 80% / 90%] 화면 크기 설정
  - ✓ 프로그램 크기 배율은 현재 사용중인 모니터 기준 배율입니다.
  - ✓ 프로그램 화면 크기의 기본