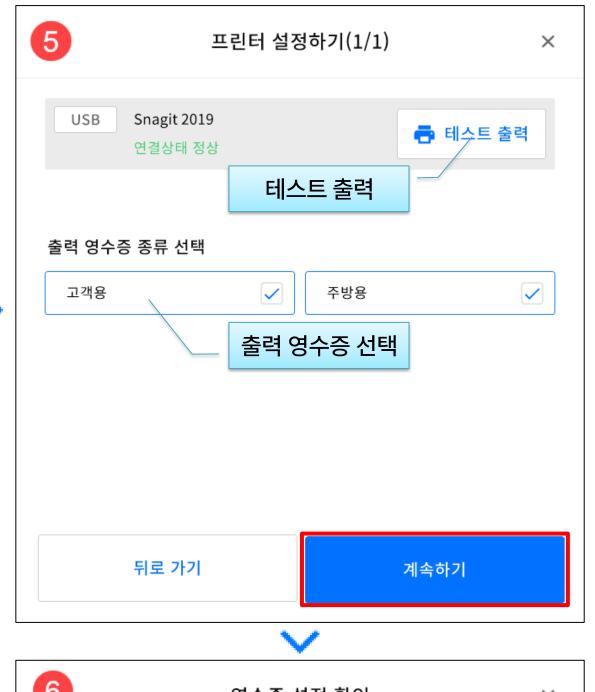

# 19. 바로고 사장님 프로그램 [설정] 영수증 프린터 설정

> 영수증 프린터 설정을 하시려면, [설정] 메뉴 선택 → [프린터 사용] 활성화 → 연결하기 과정을 통해 설정이 가능합니다. 다음 ① ~ ⑥순서로 진행합니다.

뒤로 가기

- → 바로고 사장님 프로그램에서 수기 주문 접수 시 해당 영수증을 출력합니다.
- ✓ [배달의 민족 / 요기요 주문 영수증 출력하기] 기능을 활성화 하면?
  - → 배달의 민족, 요기요 주문을 배달 대행 요청하면 해당 영수증을 출력합니다.