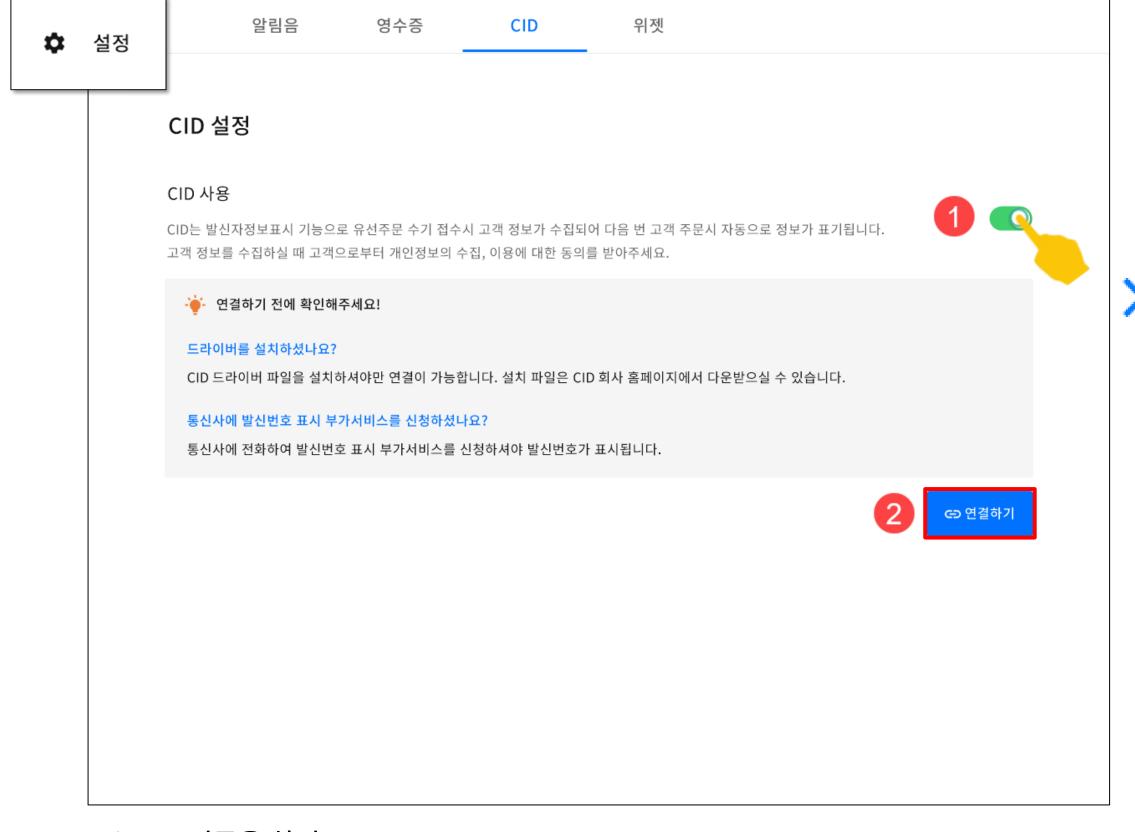

## 20. 바로고 사장님 프로그램 [설정] CID 설정

> CID 설정을 하시려면, [옵션] 메뉴 선택 → [CID 사용] 활성화 → 연결하기 과정을 통해 설정이 가능합니다. 다음 ① ~ ④ 순서로 진행합니다.

- ✓ CID 연동을 하면?
  - → 전화를 통해 수신된 고객연락처를 수기 주문 접수에 자동 입력 하는 부가 기능입니다.
- ✓ CID 고객 정보 보관 기간은?
  - → 해당 상점에 접수된 CID 수신 정보는 3개월동안 보존됩니다. (파기 후 초기화)