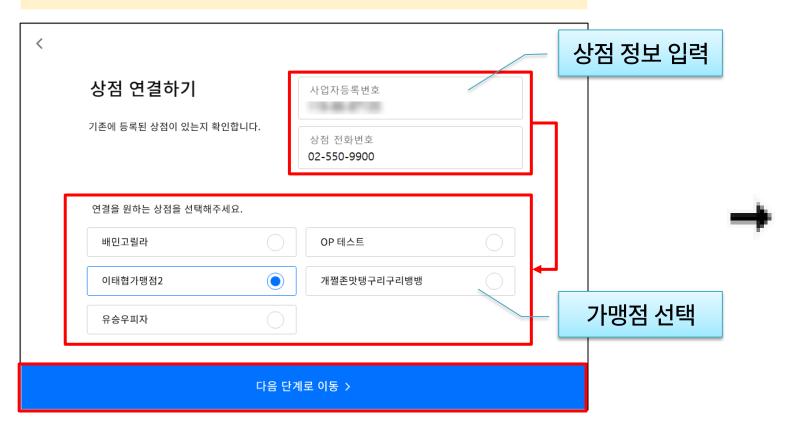

5. 사업자번호/연락처 입력 후 조회되는 상점 중 일치하는 상점을 선택합니다.

3. 아이디, 비밀번호, 휴대폰 번호 본인인증, 약관동의 후 회원가입을 완료합니다.

| <                                      | ×                        |  |  |
|----------------------------------------|--------------------------|--|--|
| 회원정보 입력 후                              | 아이디                      |  |  |
| 가입을 완료해주세요.                            | 비밀번호                     |  |  |
| 상점에 등록한 사장님 정보를 정확하게<br>입력해 주시면 더 신속하게 | •••••••                  |  |  |
| 바로고 사장님을 시작할 수 있어요                     | 비밀번호 확인                  |  |  |
|                                        | 휴대폰 번호 ▶ 본인 인증           |  |  |
|                                        | 京대폰 본인 인증 완료             |  |  |
| · <b>┊</b> · 가상키보드 사용                  | ✓ [필수] 이용약관 동의 <u>보기</u> |  |  |
|                                        | ✓ [필수] 개인정보 수집 이용 동의     |  |  |
| 회원가입 완료 >                              |                          |  |  |