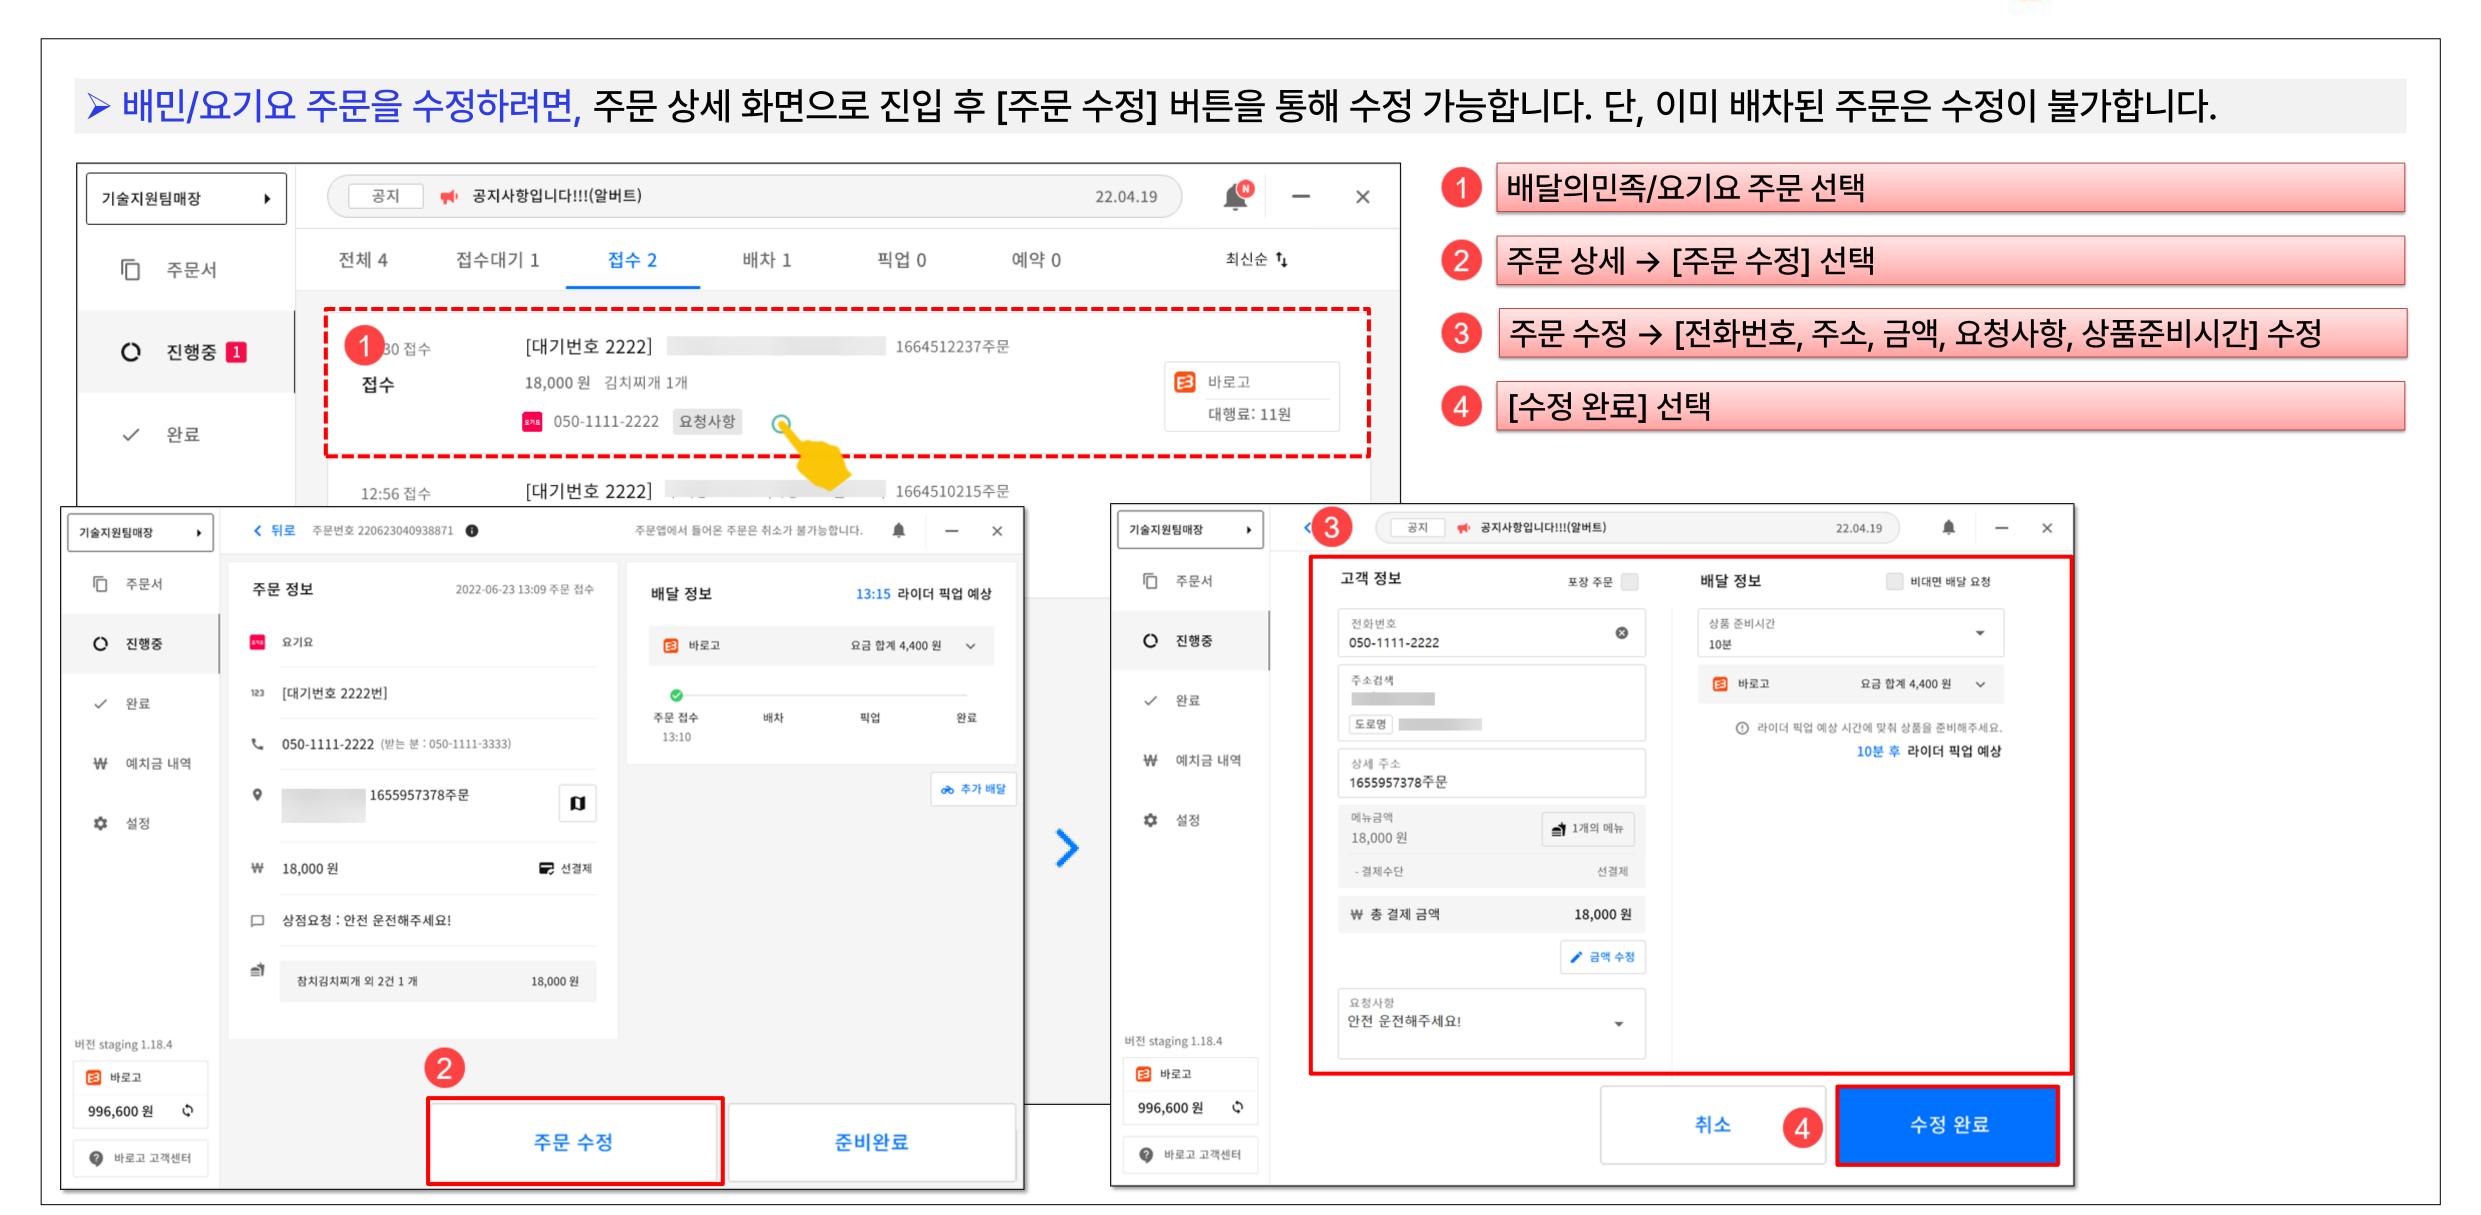

울특별시<br>지번 서울특별시 |          |
|                      | 검색 결과 표시 |
|                      |          |

- ✓ 인터넷에서 주소를 검색하는 서비스 표준은 무엇인가요?
  - → 주소 검색 서비스는 외부 서비스사의 주소 검색 API(공공서비스)를 이용합니다.
  - → 주소 검색 서비스에 한하여 서비스 품질은 주소서비스사에서 보증하고 있습니다.
- ✓ 가맹점에서 조회가능한 검색 반경이 어떻게 될까요
  - → 가맹점을 기준으로 "20KM" 반경까지 조회가 가능합니다. (위경도 좌표 기준)
- ✓ 검색되지 않는 주소가 존재하는 이유는 무엇일까요?
  - → 가맹점 기준 20KM를 벗어난 주소일 가능성이 있습니다.
  - → 공공서비스에서 제공하는 지도 서비스 내 주소가 존재하지 않을 가능성이 있습니다.
- ✓ 검색된 모든 주소로 수기 접수가 가능한가요?
  - → 아닙니다. 허브(지사)에서 설정한 배달 권역 이내까지만 수기 접수가 가능합니다.
  - → 검색은 되더라도 \*<mark>배달대행료</mark>가 적용되지 않은 주소는 배달이 불가능합니다.

# 07. 바로고 사장님 프로그램 [연결관리] 배달의민족, 요기요 연동







2022 PAPOCO ALL PICHTS RESERVED

# 08. 바로고 사장님 프로그램 [진행중] 배달의민족 주문 배달대행요청





# 09. 바로고 사장님 프로그램 [진행중] 요기요 주문 배달대행 요청





#### 10. 바로고 사장님 프로그램 [진행중] 배달의민족/요기요 주문 수정





## 11. 바로고 사장님 프로그램 [진행중] 배달의민족/요기요 주문 취소

배달을 취소할 시, 결제된 주문이 함께 취소될 수 있습니다.

(자세한 사항은 주문 채널에 문의해주세요.)

✓ [필수] 내용을 이해했습니다.

주문 수정

배달 취소

🌣 설정

버전 staging 1.18.4

996,600 원 🗘

② 바로고 고객센터

阔 바로고

□ 상점

≘1

버전 staging 1.20.9

🔀 바로고

993,304 원

라로고 컨택센터





배달 취소

# 12. 바로고 사장님 프로그램 [완료] 완료/취소 주문 내역 조회



▶ 완료된 주문을 확인하시려면, [완료] 메뉴 선택 → [조회 기간] 결정 → 주문 선택(완료 또는 취소) 과정을 통해 주문 확인이 가능합니다.



- 1 조회 기간 → 완료 또는 취소 주문의 조회기간 선택
- 2 주문 선택 → 완료 또는 취소 주문의 상세 내역 확인



▲ 완료 주문 클릭 → 상세 보기 화면

## 13. 바로고 사장님 프로그램 [설정] 일반 설정





# 14. 바로고 사장님 프로그램 [설정] 프로그램 화면 크기





- [설정] 진입
- "프로그램 화면 크기" → [설정하기] 선택
- [자동 맞춤 / 50% / 60% / 70% / 80% / 90%] 화면 크기 설정
  - ✓ 프로그램 크기 배율은 현재 사용중인 모니터 기준 배율입니다.
  - ✓ 프로그램 화면 크기의 기본값은 자동 맞춤 크기입니다.
  - ✓ 자동 맞춤 크기는 모니터 전체 화면으로 표시됩니다.



# 15. 바로고 사장님 프로그램 [설정] 모니터 선택





####