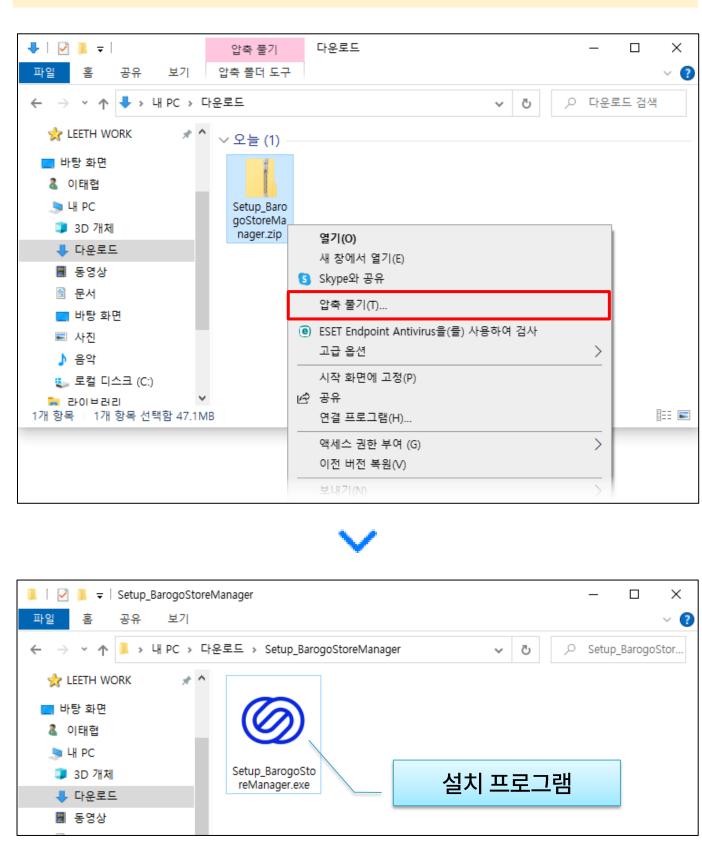

저장된 파일은 바탕화면 또는 다운로드 폴더 확인

3. Setup\_BarogoStoreManager.zip 파일을 다운 로드 후 마우스 우클릭 → 압축 해제합니다.