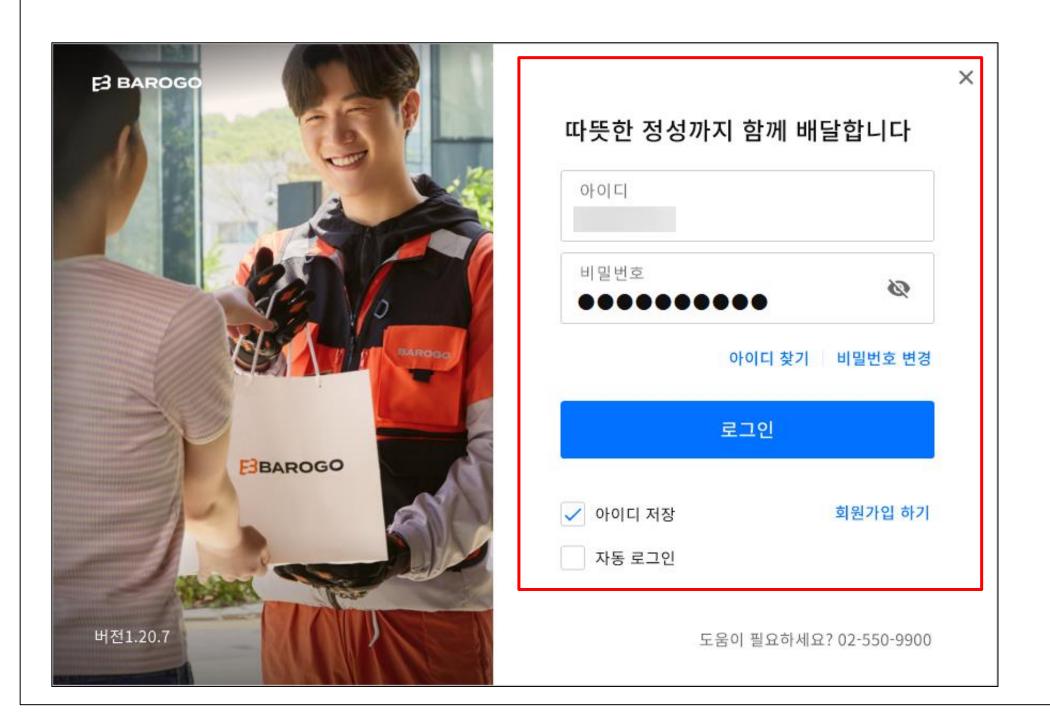

#### 04. 바로고 사장님 프로그램 실행 및 로그인

- ▶ 바로고 사장님 프로그램 실행 후 로그인 절차는 다음과 같습니다.
- 1. 바탕화면에서 [바로고 사장님 프로그램]을 실행 후 로그인을 진행합니다. \* 아이디 저장/자동 로그인 체크 시 빠른 로그인이 가능합니다.

2. 다음과 같이 바로고 사장님 프로그램 메인 화면을 확인 할 수 있습니다. 승인 유저와 미승인 유저 화면은 각각 다음과 같습니다.