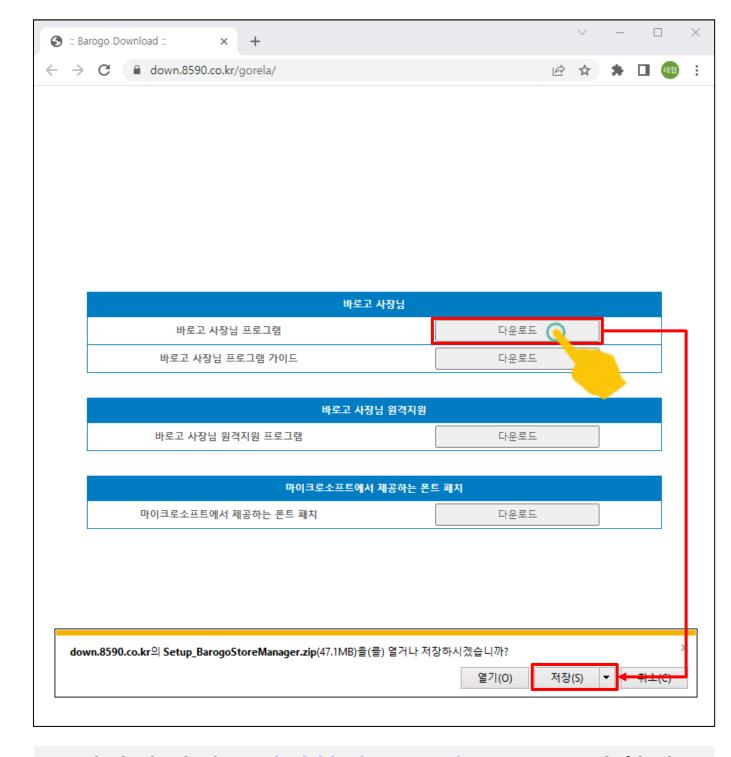

#### 01. 바로고 사장님 프로그램 다운로드 및 압축풀기

▶ 바로고 사장님 프로그램은 전용 다운로드 웹사이트를 통해 어디서든 다운로드 가능합니다. 프로그램은 ZIP파일로 압축 되어 압축 해제가 필요합니다.

1. 인터넷 브라우저(Chrome, Internet Explorer) 를 통해 다운로드 페이지 링크로 접속합니다.

2. 바로고 사장님 프로그램 다운로드를 진행합니다. (프로그램을 컴퓨터에 저장합니다.)

저장된 파일은 바탕화면 또는 다운로드 폴더 확인

3. Setup\_BarogoStoreManager.zip 파일을 다운 로드 후 마우스 우클릭 → 압축 해제합니다.